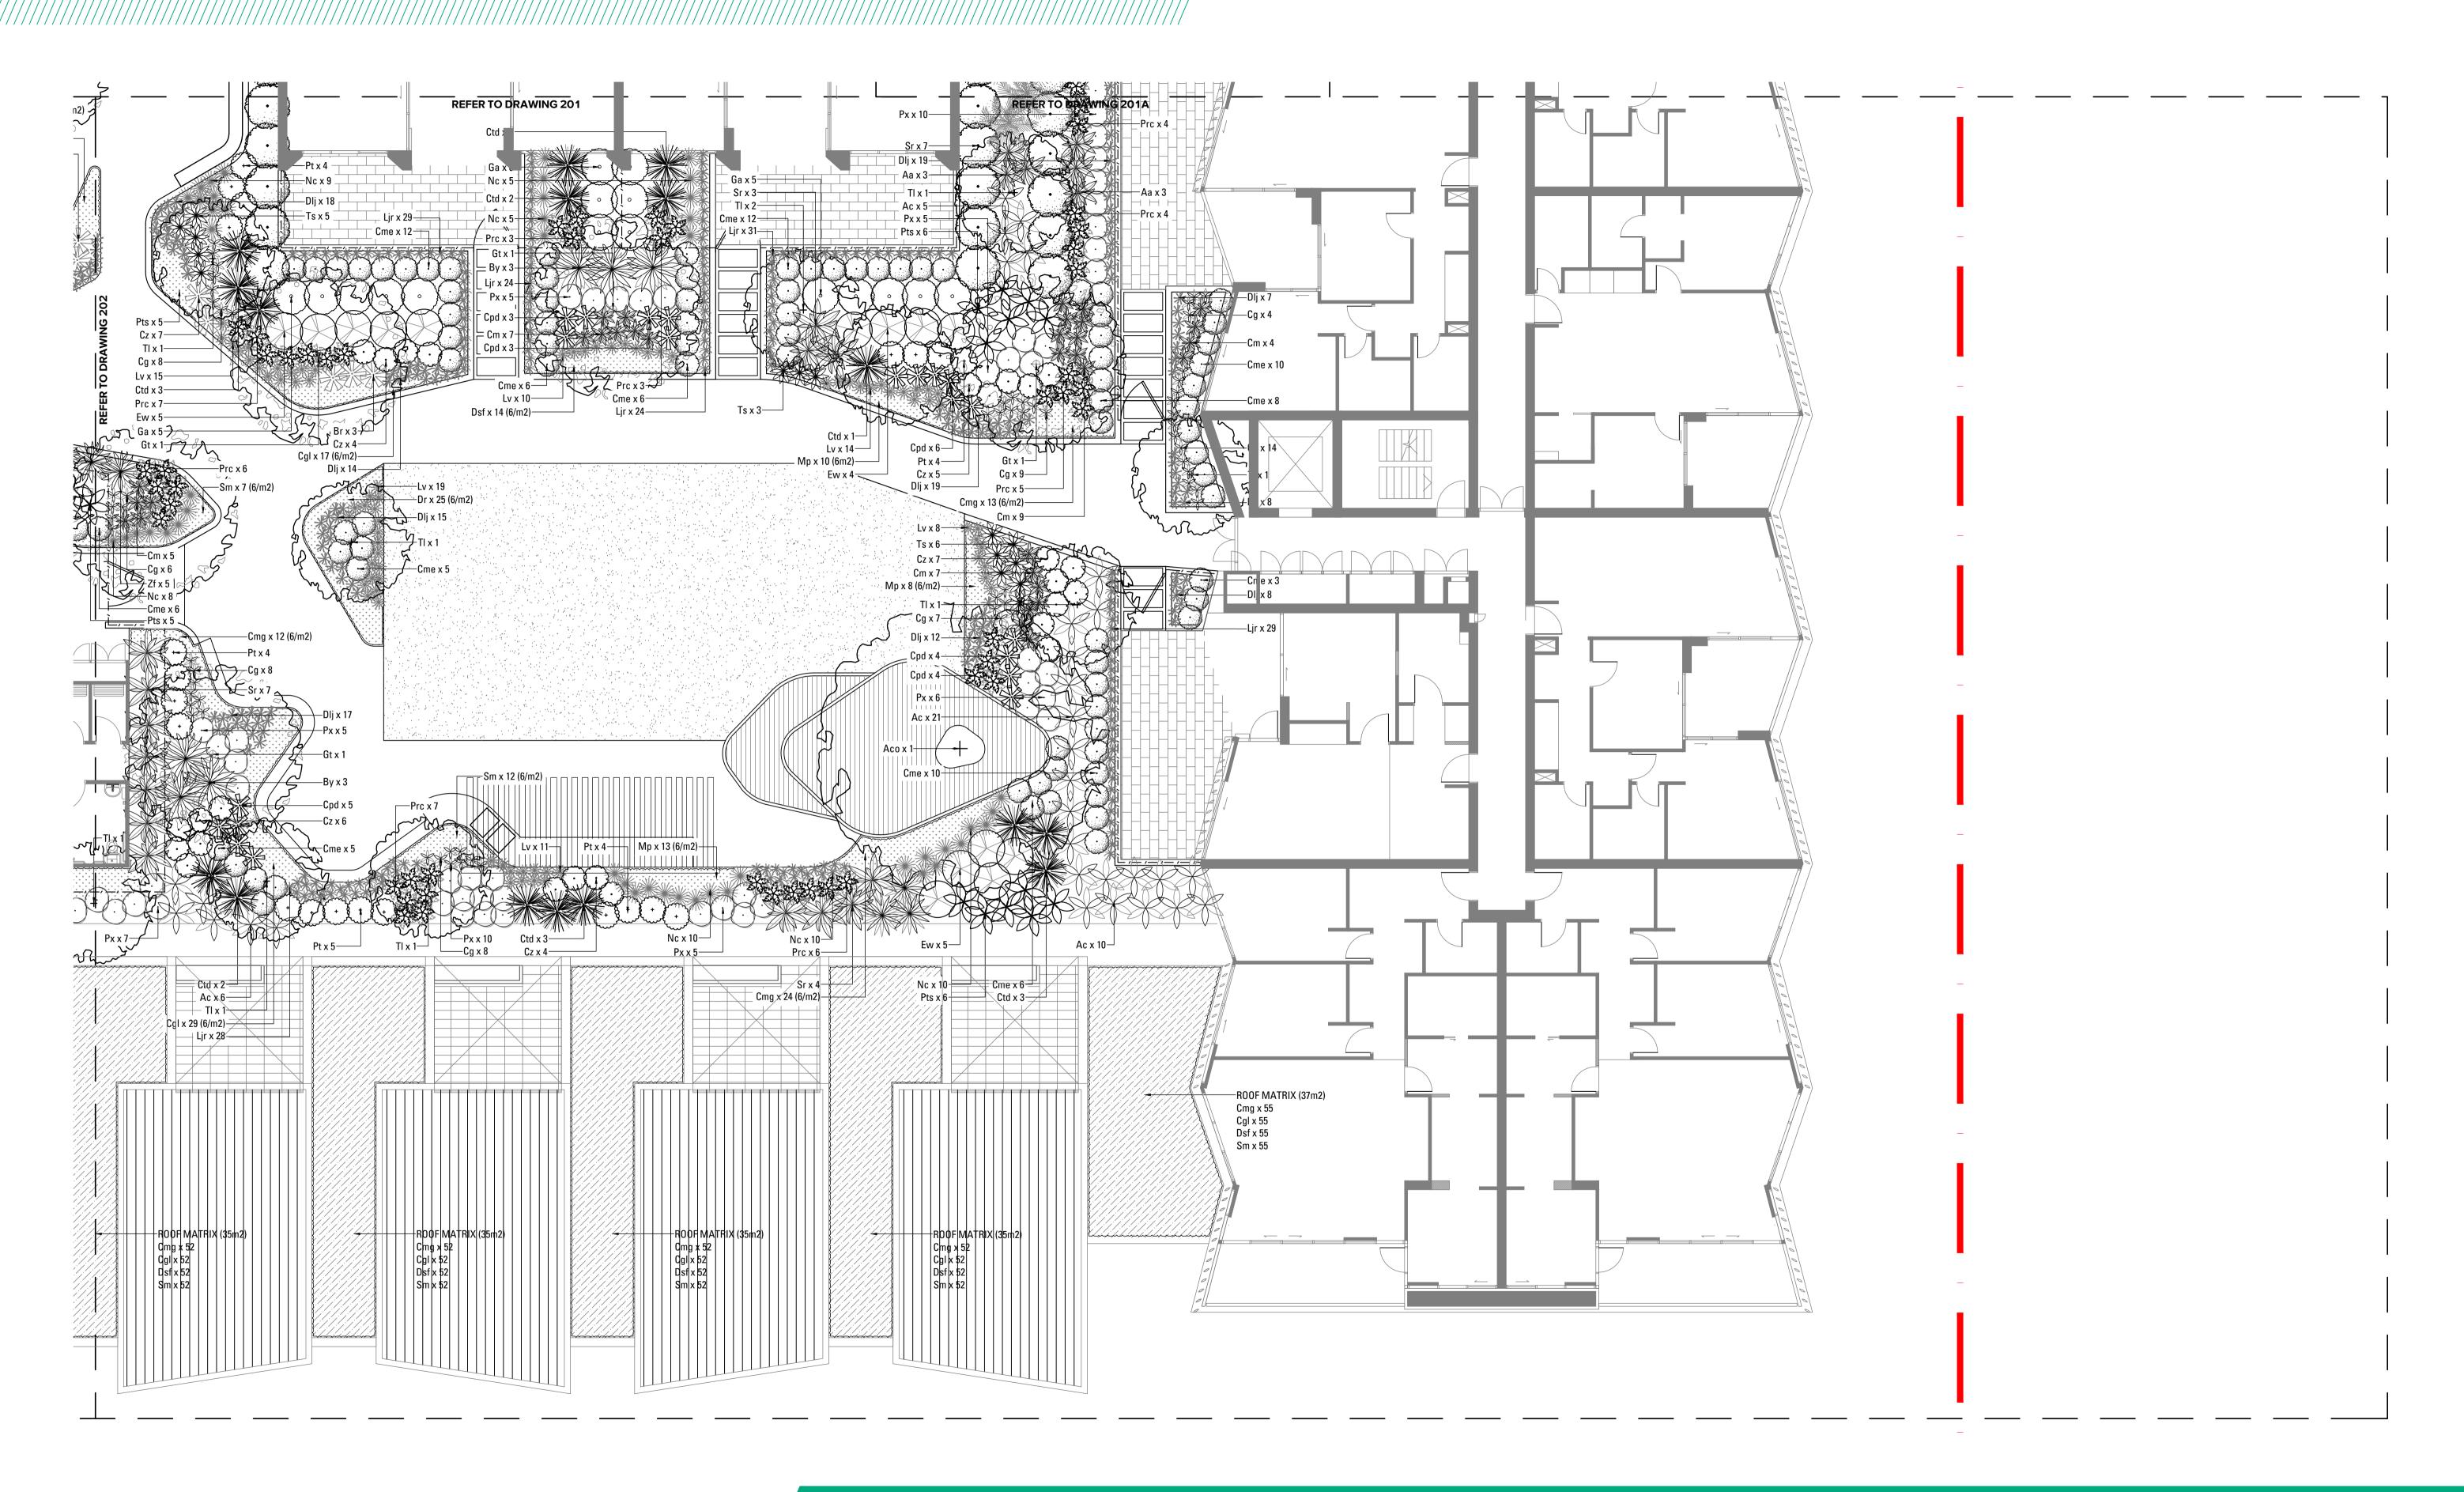

## CONCEPT/BLOCKDLANDSCAPEMASTERPLAN

#### 17-453 Hill Rd, Wentworth Park Block D Podium PLANT SCHEDULE

| CODE     | BOTANIC NAME                      | COMMON NAME               | MATURE SIZE<br>(h x w)(m)            | POT SIZE | QUANTITY |  |  |  |
|----------|-----------------------------------|---------------------------|--------------------------------------|----------|----------|--|--|--|
|          | TREES & PALMS                     |                           |                                      |          |          |  |  |  |
| Aco      | Angophora costata                 | Smooth-Barked Apple       | 20 x 10                              | 400L     | 1 1      |  |  |  |
| Gt       | Gleditsia triacanthos 'Sunburst'  | Golden Honey Locust       | 15 x 7                               | 75L      | 17       |  |  |  |
| Tl       | Tristaniopsis 'Luscious'          | Luscious Water Gum        | 10 x 5                               | 75L      | 20       |  |  |  |
|          |                                   |                           |                                      |          |          |  |  |  |
|          | SHRUBS & ACCENTS                  |                           |                                      |          |          |  |  |  |
| Ac       | Alpinia caerulea                  | Native Ginger             | $2 \times 2$                         | 200mm    | 56       |  |  |  |
| Ву       | Beschorneria yuccoides            | Mexican Lily              | $1.5 \times 2$                       | 200mm    | 12       |  |  |  |
| Cz       | Calathea zebrina                  | Zebra Plant               | l x l                                | 200mm    | 82       |  |  |  |
| Cme      | Carissa macrocarpa 'Emerald Star' | Natal Plum                | l x l                                | 200mm    | 153      |  |  |  |
| Cm       | Clivia miniata                    | Bush Lily                 | $l \times l$                         | 200mm    | 26       |  |  |  |
| Cg       | Cordyline glauca                  | Cordyline                 | $2 \times 0.5$                       | 200mm    | 118      |  |  |  |
| Cpd      | Cordyline 'Pink Diamond'          | Cordyline                 | 1.8 x 1                              | 200mm    | 77       |  |  |  |
| Ctd      | Cordyline 'Torbay Dazzler'        | Cordyline                 | $1.5 \times 1.5$                     | 200mm    | 35       |  |  |  |
| De       | Doryanthes excelsa                | Gymea Lily                | 3 x 1.5                              | 200mm    | 9        |  |  |  |
| Ew       | Euphorbia characias wulfenii      | Mediterranean Spurge      | 1.5 x 1.5                            | 200mm    | 25       |  |  |  |
| Gα       | Gardenia augusta 'Florida'        | Gardenia                  | 1.5 x 1.5                            | 200mm    | 36       |  |  |  |
| Prc      | Philodendron 'Rojo Congo'         | Rojo Congo                | 1.5 x 1                              | 200mm    | 103      |  |  |  |
| Px       | Philodendron 'Xanadu'             | Xanadu                    | l x l                                | 150mm    | 129      |  |  |  |
| Pts      | Phormium tenax 'Sundowner'        | New Zealand Flax          | 1.5 x 1.5                            | 150mm    | 37       |  |  |  |
| Pt       | Pittosporum tobira 'Miss Muffet'  | Miss Muffet               | 1.5 x 1.5                            | 200mm    | 42       |  |  |  |
| Sr       | Strelitzia reginae                | Bird of Paradise          | $2 \times 2$                         |          | 47       |  |  |  |
|          | _                                 |                           |                                      | 200mm    |          |  |  |  |
| Sc       | Syzygium 'Cascade'                | Cascade Lilly Pilly       | 3 x 2                                | 200mm    | 48       |  |  |  |
| Ts       | Tradescantia spathacea            | Boat Lily                 | 0.5 x 1                              | 200mm    | 73       |  |  |  |
|          | GRASSES & RUSHES                  |                           |                                      |          |          |  |  |  |
| Dlj      | Dianella caerulea 'Little Jess'   | Flax Lily                 | $0.4 \times 0.4$                     | 150mm    | 329      |  |  |  |
| Ljr      | Liriope muscari 'Just Right'      | Lilyturf                  | $0.45 \times 0.45$                   | 150mm    | 413      |  |  |  |
| Ĺv       | Lomandra 'Verday'                 | Mat Rush                  | $0.6 \times 0.6$                     | 150mm    | 101      |  |  |  |
| Nc       | Neomarica caerulea                | Walking Iris              | $0.8 \times 0.8$                     | 150mm    | 164      |  |  |  |
|          |                                   |                           |                                      |          |          |  |  |  |
| Λ ~      | FERNS & CYCADS                    | Birds Nest Fern           | 1.5 x 1.5                            | 200      | 15       |  |  |  |
| Aa<br>Ba | Asplenium australasicum           |                           | $1.5 \times 1.5$<br>$1.5 \times 1.5$ | 200mm    | 3        |  |  |  |
| Bs<br>Br | Blechnum 'Silver Lady'            | Silver Lady Fern          |                                      | 200mm    | 27       |  |  |  |
| Br       | Bromeliad Species                 | Bromeliad Pough Tree Form | l x l                                | 150mm    | Δ/<br>17 |  |  |  |
| Ca<br>D  | Cyathea australis                 | Rough Tree Fern           | 5 x 2                                | 300mm    | 1/       |  |  |  |
| Dα       | Dicksonia antarctica              | Scaly Tree Fern           | 9 x 4                                | 300mm    | 3        |  |  |  |
| Zf       | Zamia furfuracea                  | Cardboard Plant           | $1.5 \times 1.5$                     | 200mm    | 10       |  |  |  |
|          | GROUNDCOVERS                      |                           |                                      |          |          |  |  |  |
| Cmg      | Carissa macrocarpa 'Green Carpet' | Green Carpet Natal Plum   | 0.3 x spreading                      | 150mm    | 624      |  |  |  |
| Cgl      | Carpobrotus glaucescens           | Pig Face                  | 0.25 x spreading                     | 150mm    | 700      |  |  |  |
| Dr       | Dichondra repens                  | Kidney Weed               | 0.2 x spreading                      | 150mm    | 72       |  |  |  |
| Dsf      | Dichondra repens 'Silver Falls'   | Kidney Weed               | 0.2 x spreading                      | 150mm    | 622      |  |  |  |
| Мр       | Myoporum parvifolium              | Creeping Boobialla        | 0.15 x spreading                     | 150mm    | 60       |  |  |  |
| Sm       | Senecio mandraliscae              | Blue Chalk Sticks         | $0.2 \times 0.5$                     | 150mm    | 621      |  |  |  |
| Vh       | Viola hederacea                   | Native Violet             | $0.2 \times 0.5$                     | 150mm    | 37       |  |  |  |
|          |                                   |                           |                                      |          |          |  |  |  |

#### 17-453 (Hill Rd Block D Ground Floor, Wentworth Park) PLANT SCHEDULE

|     | BOTANIC NAME                      | COMMON NAME           | MATURE SIZE<br>(hxw)(m) | POT SIZE | QUANTITY |  |  |  |  |
|-----|-----------------------------------|-----------------------|-------------------------|----------|----------|--|--|--|--|
|     | TREES                             |                       |                         |          |          |  |  |  |  |
| Up  | Ulmus parvifolia 'Todd'           | Chinese Elm           | 10 x 11                 | 100L     | 15       |  |  |  |  |
|     | SHRUBS & ACCENTS                  |                       |                         |          |          |  |  |  |  |
| Am  | Acacia myrtifolia                 | Myrtle Wattle         | 1.5 x 1.5               | 200mm    | 2        |  |  |  |  |
| Abb | Anigozanthus 'Bush Blitz'         | Kangaroo Paw          | 1 x 1                   | 150mm    | 80       |  |  |  |  |
| Ae  | Aspidistra elatior                | Cast Iron Plant       | $0.5 \times 1$          | 200mm    | 123      |  |  |  |  |
| Bgc | Banksia spinulosa 'Giant Candles' | Giant Candles Banksia | 1.5 x 1                 | 150mm    | 42       |  |  |  |  |
| By  | Beschorneria yuccoides            | Mexican Lily          | $1.5 \times 2$          | 200mm    | 3        |  |  |  |  |
| Cl  | Callistemon 'Little John'         | Dwarf Bottlebrush     | $1.5 \times 1.5$        | 200mm    | 29       |  |  |  |  |
| Cme | Carissa macrocarpa 'Emerald Star' | Natal Plum            | 1 x 1                   | 200mm    | 273      |  |  |  |  |
| De  | Doryanthes excelsa                | Gymea Lily            | 3 x 1.5                 | 200mm    | 28       |  |  |  |  |
| Pt  | Pittosporum tobira 'Miss Muffet'  | Miss Muffet           | l x l                   | 200mm    | 29       |  |  |  |  |
| Ptf | Phormium tenax 'Flamin'           | Flamin Flax           | $0.8 \times 0.8$        | 150mm    | 124      |  |  |  |  |
| Px  | Philodendron 'Xanadu'             | Xanadu                | 1 x 1                   | 150mm    | 142      |  |  |  |  |
|     | GRASSES & RUSHES                  |                       |                         |          |          |  |  |  |  |
| Dre | Dianella revoluta                 | Mauve Flax Lily       | $0.4 \times 0.4$        | 150mm    | 49       |  |  |  |  |
| Ic  | Imperata cylindrica 'Rubra'       | Japanese Blood Grass  | $0.5 \times 0.5$        | 150mm    | 25       |  |  |  |  |
| Ll  | Lomandra longifolia               | Spiny Headed Mat Rush | 1 x 1                   | 150mm    | 66       |  |  |  |  |
| Lv  | Lomandra 'Verday'                 | Mat Rush              | $0.6 \times 0.6$        | 150mm    | 58       |  |  |  |  |
| Pn  | Pennisetum 'Nafray'               | Swamp Foxtail         | l x l                   | 150mm    | 184      |  |  |  |  |
| Pl  | Poa labillardieri 'Eskdale'       | Tussock Grass         | $0.5 \times 0.5$        | 150mm    | 59       |  |  |  |  |
| Pp  | Poa poiformis 'Kingsdale'         | Blue Tussock Grass    | $0.5 \times 0.5$        | 150mm    | 33       |  |  |  |  |
|     | FERNS & CYCADS                    |                       |                         |          |          |  |  |  |  |
| Aα  | Asplenium australasicum           | Birds Nest Fern       | 1.5 x 1.5               | 200mm    | 47       |  |  |  |  |
| Са  | Cyathea australis                 | Rough Tree Fern       | 5 x 2                   | 300mm    | 18       |  |  |  |  |
| Zf  | Zamia furfuracea                  | Cardboard Plant       | 1.5 x 1.5               | 200mm    | 49       |  |  |  |  |
|     | GROUNDCOVERS                      |                       |                         |          |          |  |  |  |  |
| _   | Carpobrotus glaucescens           | Pig Face              | 0.25 x spreading        | 150mm    | 51       |  |  |  |  |
| Dsf | Dichondra repens 'Silver Falls'   | Kidney Weed           | 0.2 x spreading         | 150mm    | 266      |  |  |  |  |
| Gbr | Grevillea 'Bronze Rambler'        | Grevillea             | 0.25 x 1                | 150mm    | 53       |  |  |  |  |
| Mp  | Myoporum parvifolium              | Creeping Boobialla    | 0.15 x spreading        | 150mm    | 65       |  |  |  |  |
| Vh  | Viola hederacea                   | Native Violet         | $0.4 \times 2m$         | 150mm    | 250      |  |  |  |  |
| Wm  | Westringia fruticosa 'Mundi'      | Native Rosemary       | $0.4 \times 1.5$        | 150mm    | 57       |  |  |  |  |