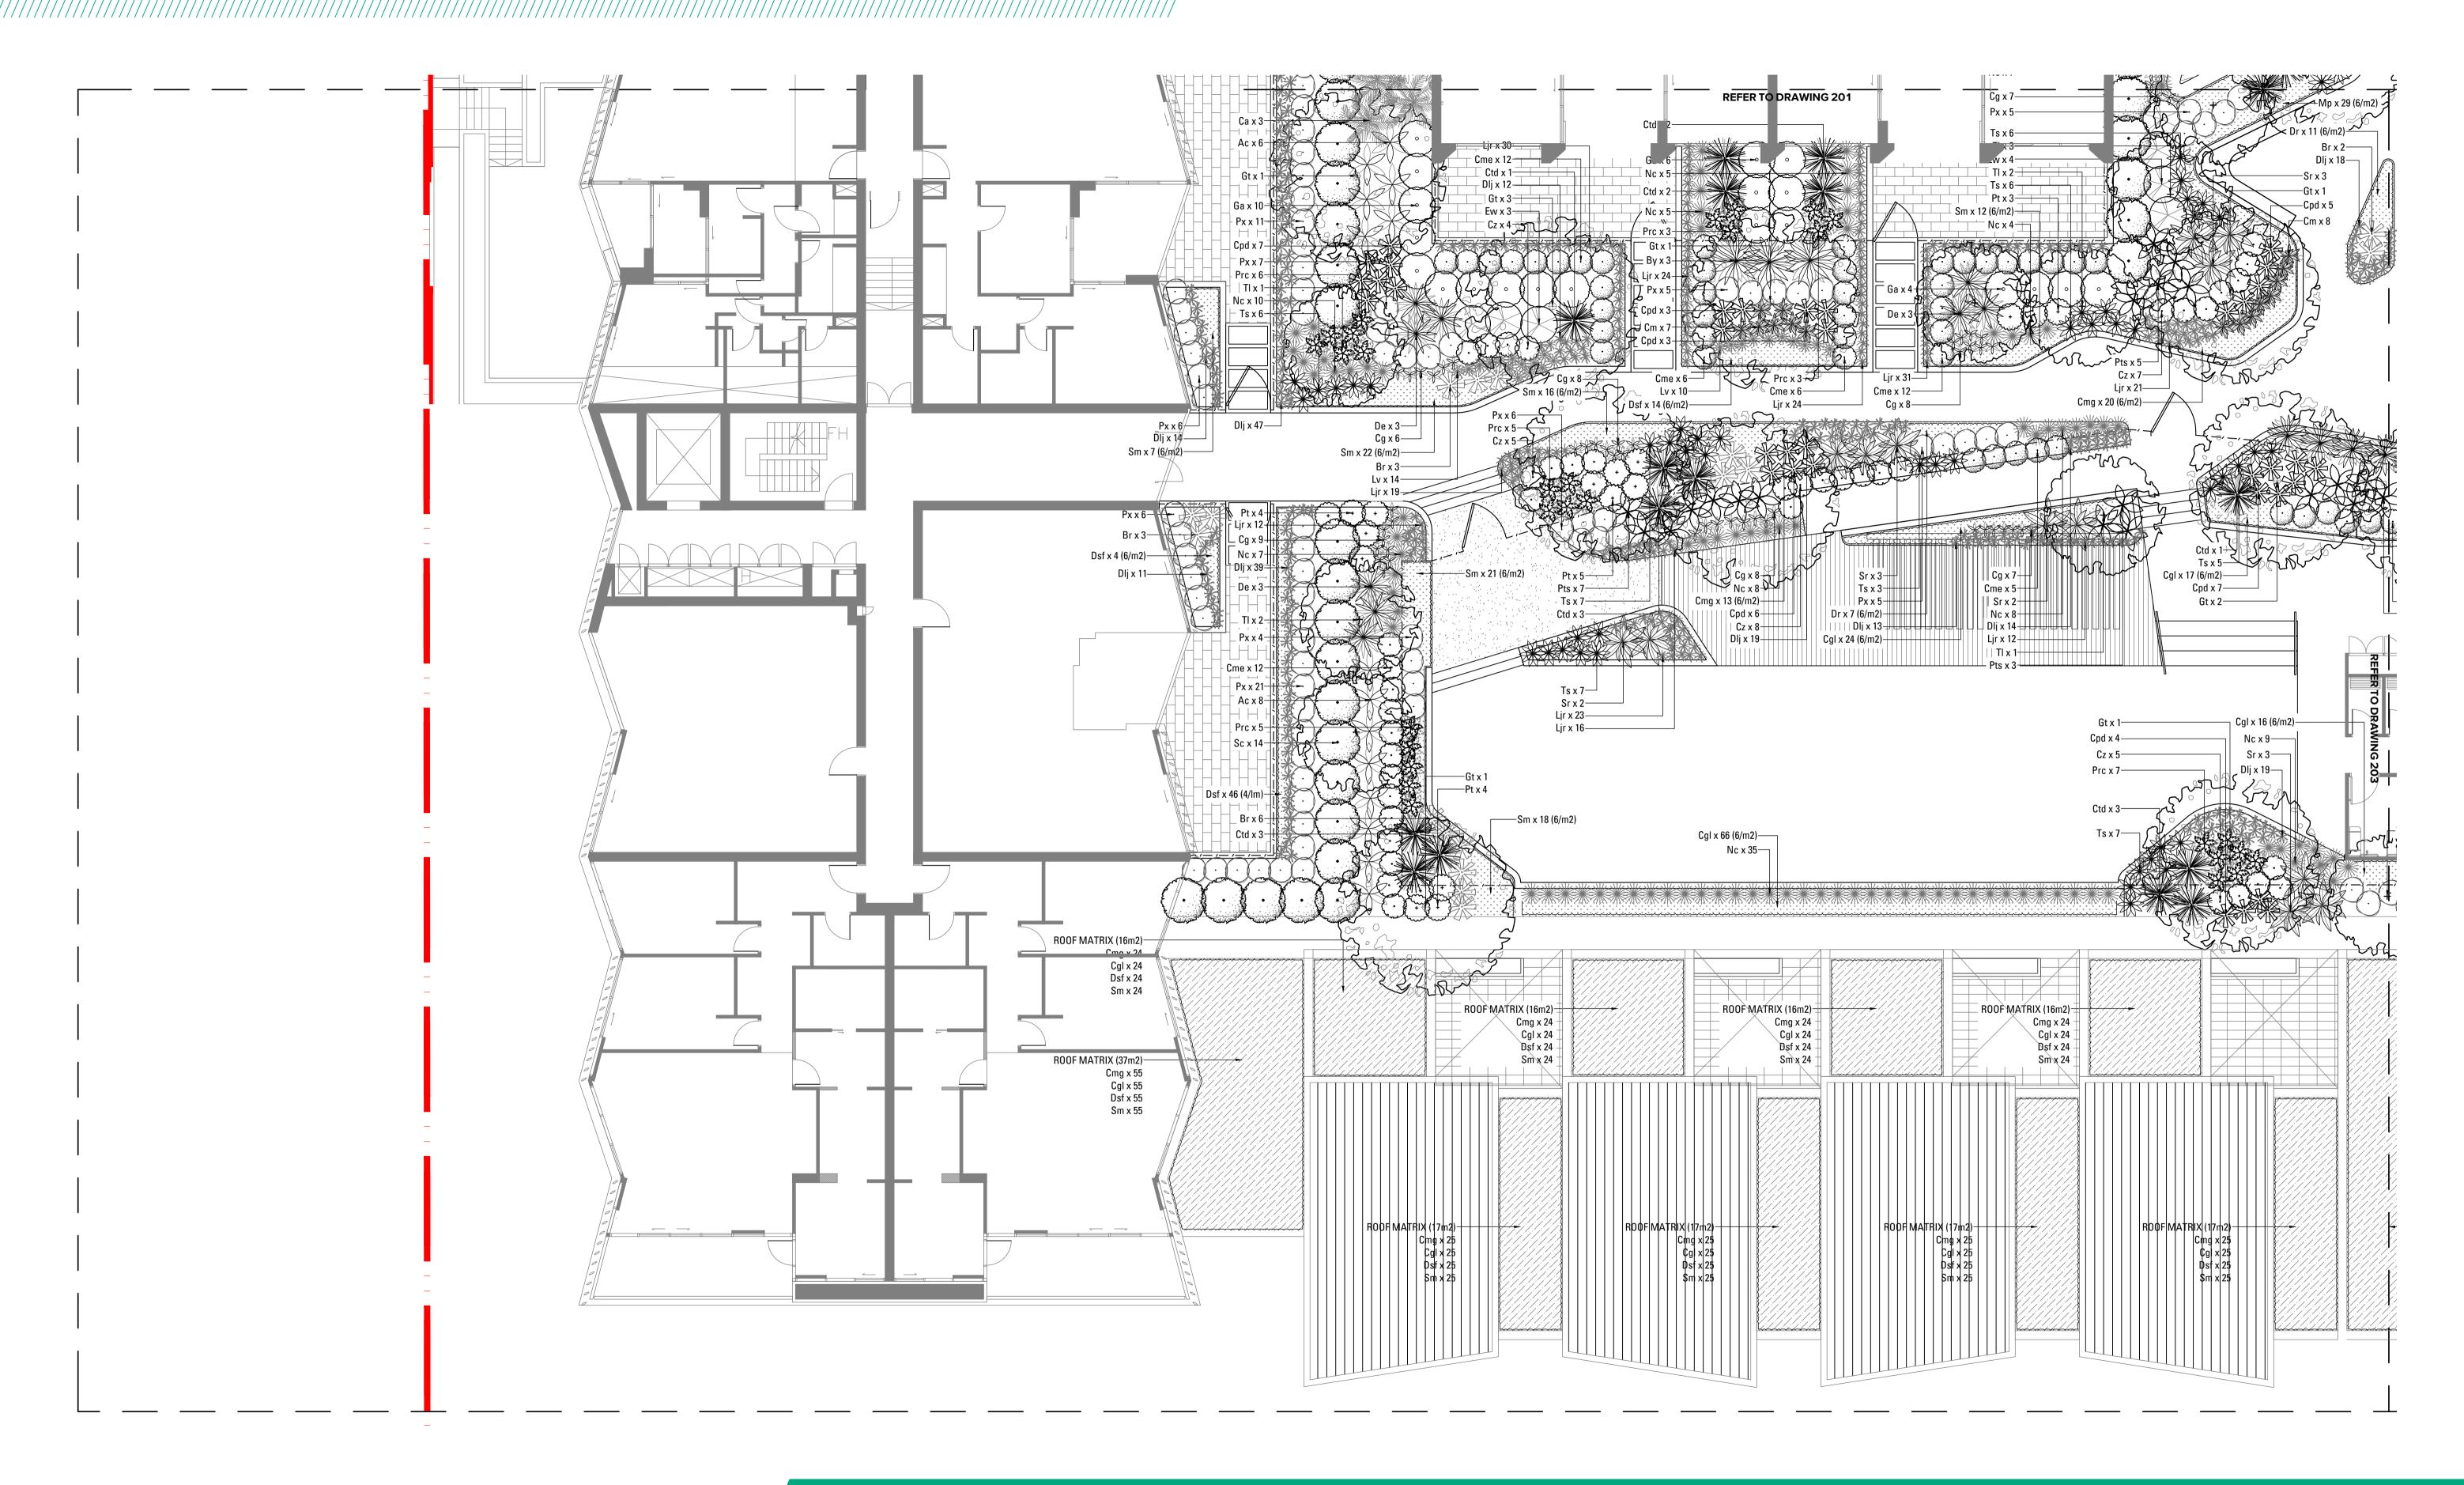

## CONCEPT/BLOCKDLANDSCAPEMASTERPLAN

#### 17-453 Hill Rd, Wentworth Park Block D Podium PLANT SCHEDULE

| CODE     | BOTANIC NAME                      | COMMON NAME               | MATURE SIZE<br>(h x w)(m)            | POT SIZE | QUANTITY |  |  |  |
|----------|-----------------------------------|---------------------------|--------------------------------------|----------|----------|--|--|--|
|          | TREES & PALMS                     |                           |                                      |          |          |  |  |  |
| Aco      | Angophora costata                 | Smooth-Barked Apple       | 20 x 10                              | 400L     | 1 1      |  |  |  |
| Gt       | Gleditsia triacanthos 'Sunburst'  | Golden Honey Locust       | 15 x 7                               | 75L      | 17       |  |  |  |
| Tl       | Tristaniopsis 'Luscious'          | Luscious Water Gum        | 10 x 5                               | 75L      | 20       |  |  |  |
|          |                                   |                           |                                      |          |          |  |  |  |
|          | SHRUBS & ACCENTS                  |                           |                                      |          |          |  |  |  |
| Ac       | Alpinia caerulea                  | Native Ginger             | $2 \times 2$                         | 200mm    | 56       |  |  |  |
| Ву       | Beschorneria yuccoides            | Mexican Lily              | $1.5 \times 2$                       | 200mm    | 12       |  |  |  |
| Cz       | Calathea zebrina                  | Zebra Plant               | l x l                                | 200mm    | 82       |  |  |  |
| Cme      | Carissa macrocarpa 'Emerald Star' | Natal Plum                | l x l                                | 200mm    | 153      |  |  |  |
| Cm       | Clivia miniata                    | Bush Lily                 | $l \times l$                         | 200mm    | 26       |  |  |  |
| Cg       | Cordyline glauca                  | Cordyline                 | $2 \times 0.5$                       | 200mm    | 118      |  |  |  |
| Cpd      | Cordyline 'Pink Diamond'          | Cordyline                 | 1.8 x 1                              | 200mm    | 77       |  |  |  |
| Ctd      | Cordyline 'Torbay Dazzler'        | Cordyline                 | $1.5 \times 1.5$                     | 200mm    | 35       |  |  |  |
| De       | Doryanthes excelsa                | Gymea Lily                | 3 x 1.5                              | 200mm    | 9        |  |  |  |
| Ew       | Euphorbia characias wulfenii      | Mediterranean Spurge      | 1.5 x 1.5                            | 200mm    | 25       |  |  |  |
| Gα       | Gardenia augusta 'Florida'        | Gardenia                  | 1.5 x 1.5                            | 200mm    | 36       |  |  |  |
| Prc      | Philodendron 'Rojo Congo'         | Rojo Congo                | 1.5 x 1                              | 200mm    | 103      |  |  |  |
| Px       | Philodendron 'Xanadu'             | Xanadu                    | l x l                                | 150mm    | 129      |  |  |  |
| Pts      | Phormium tenax 'Sundowner'        | New Zealand Flax          | 1.5 x 1.5                            | 150mm    | 37       |  |  |  |
| Pt       | Pittosporum tobira 'Miss Muffet'  | Miss Muffet               | 1.5 x 1.5                            | 200mm    | 42       |  |  |  |
| Sr       | Strelitzia reginae                | Bird of Paradise          | $2 \times 2$                         |          | 47       |  |  |  |
|          | _                                 |                           |                                      | 200mm    |          |  |  |  |
| Sc       | Syzygium 'Cascade'                | Cascade Lilly Pilly       | 3 x 2                                | 200mm    | 48       |  |  |  |
| Ts       | Tradescantia spathacea            | Boat Lily                 | 0.5 x 1                              | 200mm    | 73       |  |  |  |
|          | GRASSES & RUSHES                  |                           |                                      |          |          |  |  |  |
| Dlj      | Dianella caerulea 'Little Jess'   | Flax Lily                 | $0.4 \times 0.4$                     | 150mm    | 329      |  |  |  |
| Ljr      | Liriope muscari 'Just Right'      | Lilyturf                  | $0.45 \times 0.45$                   | 150mm    | 413      |  |  |  |
| Ĺv       | Lomandra 'Verday'                 | Mat Rush                  | $0.6 \times 0.6$                     | 150mm    | 101      |  |  |  |
| Nc       | Neomarica caerulea                | Walking Iris              | $0.8 \times 0.8$                     | 150mm    | 164      |  |  |  |
|          |                                   |                           |                                      |          |          |  |  |  |
| Λ ~      | FERNS & CYCADS                    | Birds Nest Fern           | 1.5 x 1.5                            | 200      | 15       |  |  |  |
| Aa<br>Ba | Asplenium australasicum           |                           | $1.5 \times 1.5$<br>$1.5 \times 1.5$ | 200mm    | 3        |  |  |  |
| Bs<br>Br | Blechnum 'Silver Lady'            | Silver Lady Fern          |                                      | 200mm    | 27       |  |  |  |
| Br       | Bromeliad Species                 | Bromeliad Pough Tree Form | l x l                                | 150mm    | Δ/<br>17 |  |  |  |
| Ca<br>D  | Cyathea australis                 | Rough Tree Fern           | 5 x 2                                | 300mm    | 1/       |  |  |  |
| Dα       | Dicksonia antarctica              | Scaly Tree Fern           | 9 x 4                                | 300mm    | 3        |  |  |  |
| Zf       | Zamia furfuracea                  | Cardboard Plant           | $1.5 \times 1.5$                     | 200mm    | 10       |  |  |  |
|          | GROUNDCOVERS                      |                           |                                      |          |          |  |  |  |
| Cmg      | Carissa macrocarpa 'Green Carpet' | Green Carpet Natal Plum   | 0.3 x spreading                      | 150mm    | 624      |  |  |  |
| Cgl      | Carpobrotus glaucescens           | Pig Face                  | 0.25 x spreading                     | 150mm    | 700      |  |  |  |
| Dr       | Dichondra repens                  | Kidney Weed               | 0.2 x spreading                      | 150mm    | 72       |  |  |  |
| Dsf      | Dichondra repens 'Silver Falls'   | Kidney Weed               | 0.2 x spreading                      | 150mm    | 622      |  |  |  |
| Мр       | Myoporum parvifolium              | Creeping Boobialla        | 0.15 x spreading                     | 150mm    | 60       |  |  |  |
| Sm       | Senecio mandraliscae              | Blue Chalk Sticks         | $0.2 \times 0.5$                     | 150mm    | 621      |  |  |  |
| Vh       | Viola hederacea                   | Native Violet             | $0.2 \times 0.5$                     | 150mm    | 37       |  |  |  |
|          |                                   |                           |                                      |          |          |  |  |  |

#### 17-453 (Hill Rd Block D Ground Floor, Wentworth Park) PLANT SCHEDULE

|     | BOTANIC NAME                      | COMMON NAME           | MATURE SIZE<br>(hxw)(m) | POT SIZE | QUANTITY |  |  |  |  |
|-----|-----------------------------------|-----------------------|-------------------------|----------|----------|--|--|--|--|
|     | TREES                             |                       |                         |          |          |  |  |  |  |
| Up  | Ulmus parvifolia 'Todd'           | Chinese Elm           | 10 x 11                 | 100L     | 15       |  |  |  |  |
|     | SHRUBS & ACCENTS                  |                       |                         |          |          |  |  |  |  |
| Am  | Acacia myrtifolia                 | Myrtle Wattle         | 1.5 x 1.5               | 200mm    | 2        |  |  |  |  |
| Abb | Anigozanthus 'Bush Blitz'         | Kangaroo Paw          | 1 x 1                   | 150mm    | 80       |  |  |  |  |
| Ae  | Aspidistra elatior                | Cast Iron Plant       | $0.5 \times 1$          | 200mm    | 123      |  |  |  |  |
| Bgc | Banksia spinulosa 'Giant Candles' | Giant Candles Banksia | 1.5 x 1                 | 150mm    | 42       |  |  |  |  |
| By  | Beschorneria yuccoides            | Mexican Lily          | $1.5 \times 2$          | 200mm    | 3        |  |  |  |  |
| Cl  | Callistemon 'Little John'         | Dwarf Bottlebrush     | $1.5 \times 1.5$        | 200mm    | 29       |  |  |  |  |
| Cme | Carissa macrocarpa 'Emerald Star' | Natal Plum            | 1 x 1                   | 200mm    | 273      |  |  |  |  |
| De  | Doryanthes excelsa                | Gymea Lily            | 3 x 1.5                 | 200mm    | 28       |  |  |  |  |
| Pt  | Pittosporum tobira 'Miss Muffet'  | Miss Muffet           | l x l                   | 200mm    | 29       |  |  |  |  |
| Ptf | Phormium tenax 'Flamin'           | Flamin Flax           | $0.8 \times 0.8$        | 150mm    | 124      |  |  |  |  |
| Px  | Philodendron 'Xanadu'             | Xanadu                | 1 x 1                   | 150mm    | 142      |  |  |  |  |
|     | GRASSES & RUSHES                  |                       |                         |          |          |  |  |  |  |
| Dre | Dianella revoluta                 | Mauve Flax Lily       | $0.4 \times 0.4$        | 150mm    | 49       |  |  |  |  |
| Ic  | Imperata cylindrica 'Rubra'       | Japanese Blood Grass  | $0.5 \times 0.5$        | 150mm    | 25       |  |  |  |  |
| Ll  | Lomandra longifolia               | Spiny Headed Mat Rush | 1 x 1                   | 150mm    | 66       |  |  |  |  |
| Lv  | Lomandra 'Verday'                 | Mat Rush              | $0.6 \times 0.6$        | 150mm    | 58       |  |  |  |  |
| Pn  | Pennisetum 'Nafray'               | Swamp Foxtail         | l x l                   | 150mm    | 184      |  |  |  |  |
| Pl  | Poa labillardieri 'Eskdale'       | Tussock Grass         | $0.5 \times 0.5$        | 150mm    | 59       |  |  |  |  |
| Pp  | Poa poiformis 'Kingsdale'         | Blue Tussock Grass    | $0.5 \times 0.5$        | 150mm    | 33       |  |  |  |  |
|     | FERNS & CYCADS                    |                       |                         |          |          |  |  |  |  |
| Aα  | Asplenium australasicum           | Birds Nest Fern       | 1.5 x 1.5               | 200mm    | 47       |  |  |  |  |
| Са  | Cyathea australis                 | Rough Tree Fern       | 5 x 2                   | 300mm    | 18       |  |  |  |  |
| Zf  | Zamia furfuracea                  | Cardboard Plant       | 1.5 x 1.5               | 200mm    | 49       |  |  |  |  |
|     | GROUNDCOVERS                      |                       |                         |          |          |  |  |  |  |
| _   | Carpobrotus glaucescens           | Pig Face              | 0.25 x spreading        | 150mm    | 51       |  |  |  |  |
| Dsf | Dichondra repens 'Silver Falls'   | Kidney Weed           | 0.2 x spreading         | 150mm    | 266      |  |  |  |  |
| Gbr | Grevillea 'Bronze Rambler'        | Grevillea             | 0.25 x 1                | 150mm    | 53       |  |  |  |  |
| Mp  | Myoporum parvifolium              | Creeping Boobialla    | 0.15 x spreading        | 150mm    | 65       |  |  |  |  |
| Vh  | Viola hederacea                   | Native Violet         | $0.4 \times 2m$         | 150mm    | 250      |  |  |  |  |
| Wm  | Westringia fruticosa 'Mundi'      | Native Rosemary       | $0.4 \times 1.5$        | 150mm    | 57       |  |  |  |  |