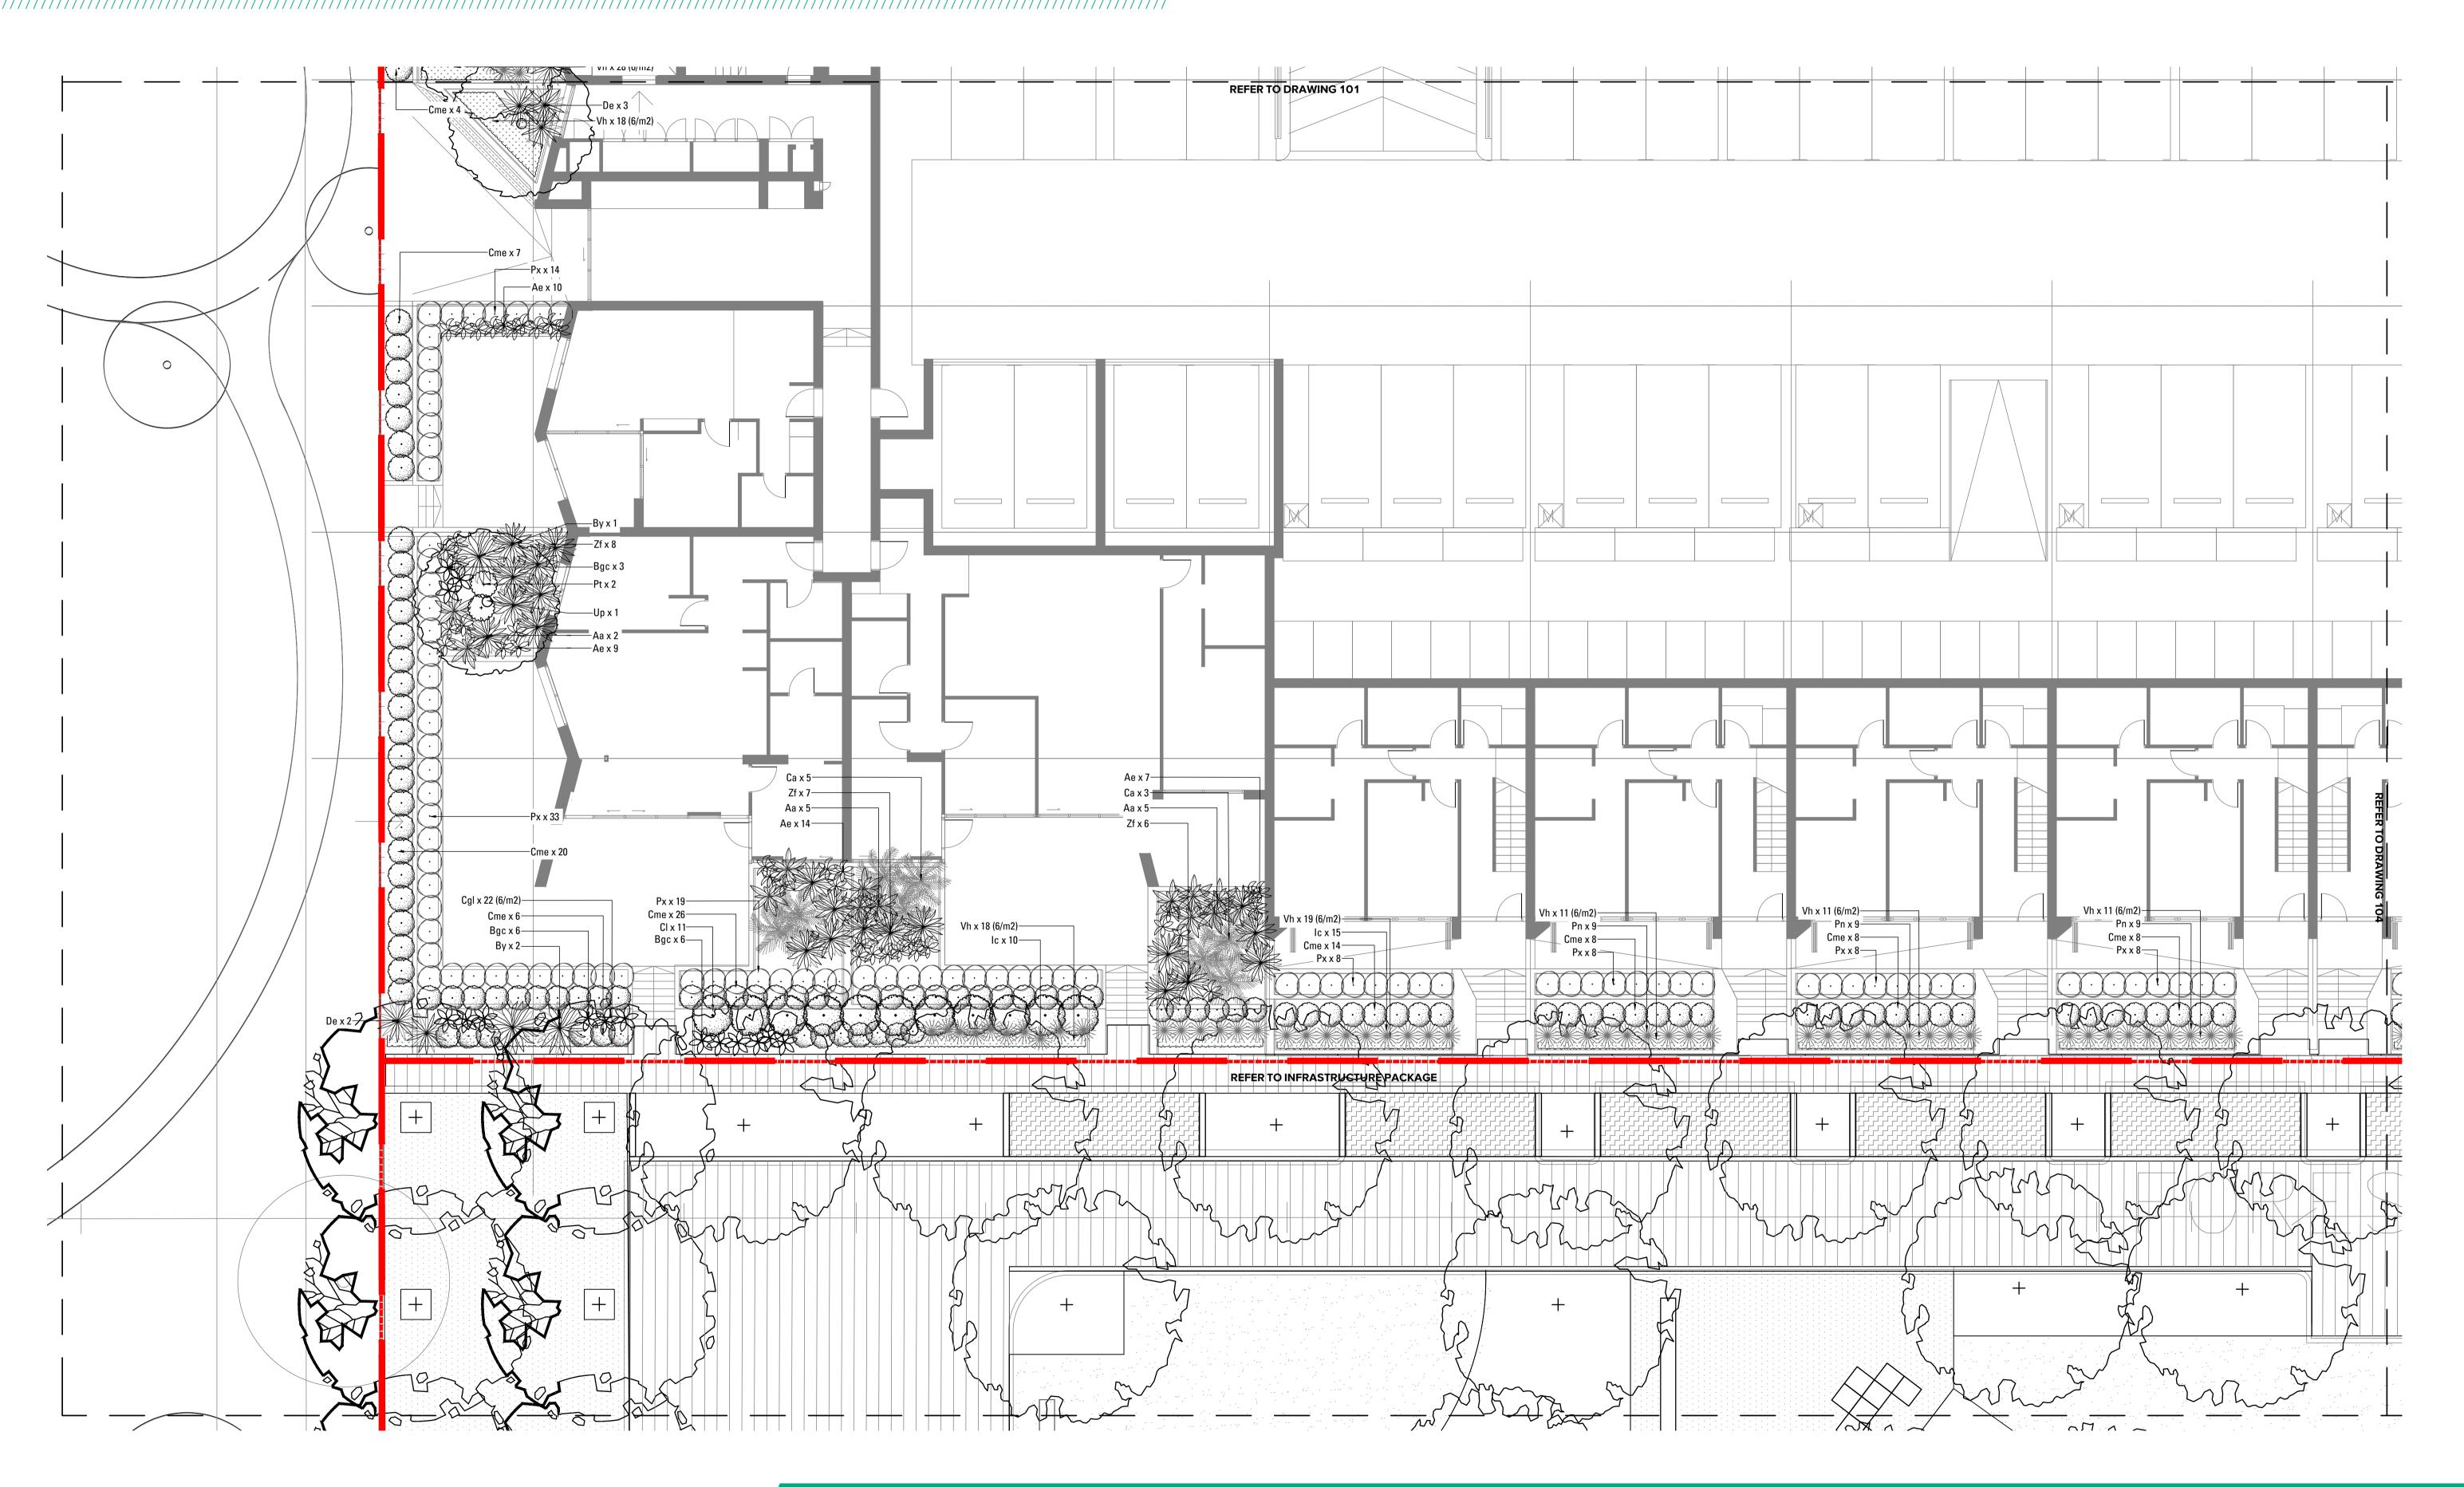

#### LANDSCAPE BLOCK D PACKAGE -**SCOPE OF WORKS**

This package is intended for the Development Application Approval for the landscape works associated with Block D for the City Freeholds development site. It incorporates the ground floor/ level one entry courtyards into the block, as well as the podium landscape design.

The landscape package has been prepared in conjunction with the Homebush Bay West DCP.

It makes reference to proposed materials, finishes and planting species. The design intent is to promote and facilitate a lively and attractive interface to the public domain as well as an entertaining and vibrant podium landscape for the residents of the block.

Refer to the following design report and detailed drawings to illustrate the landscape design intent for the Infrastructure.