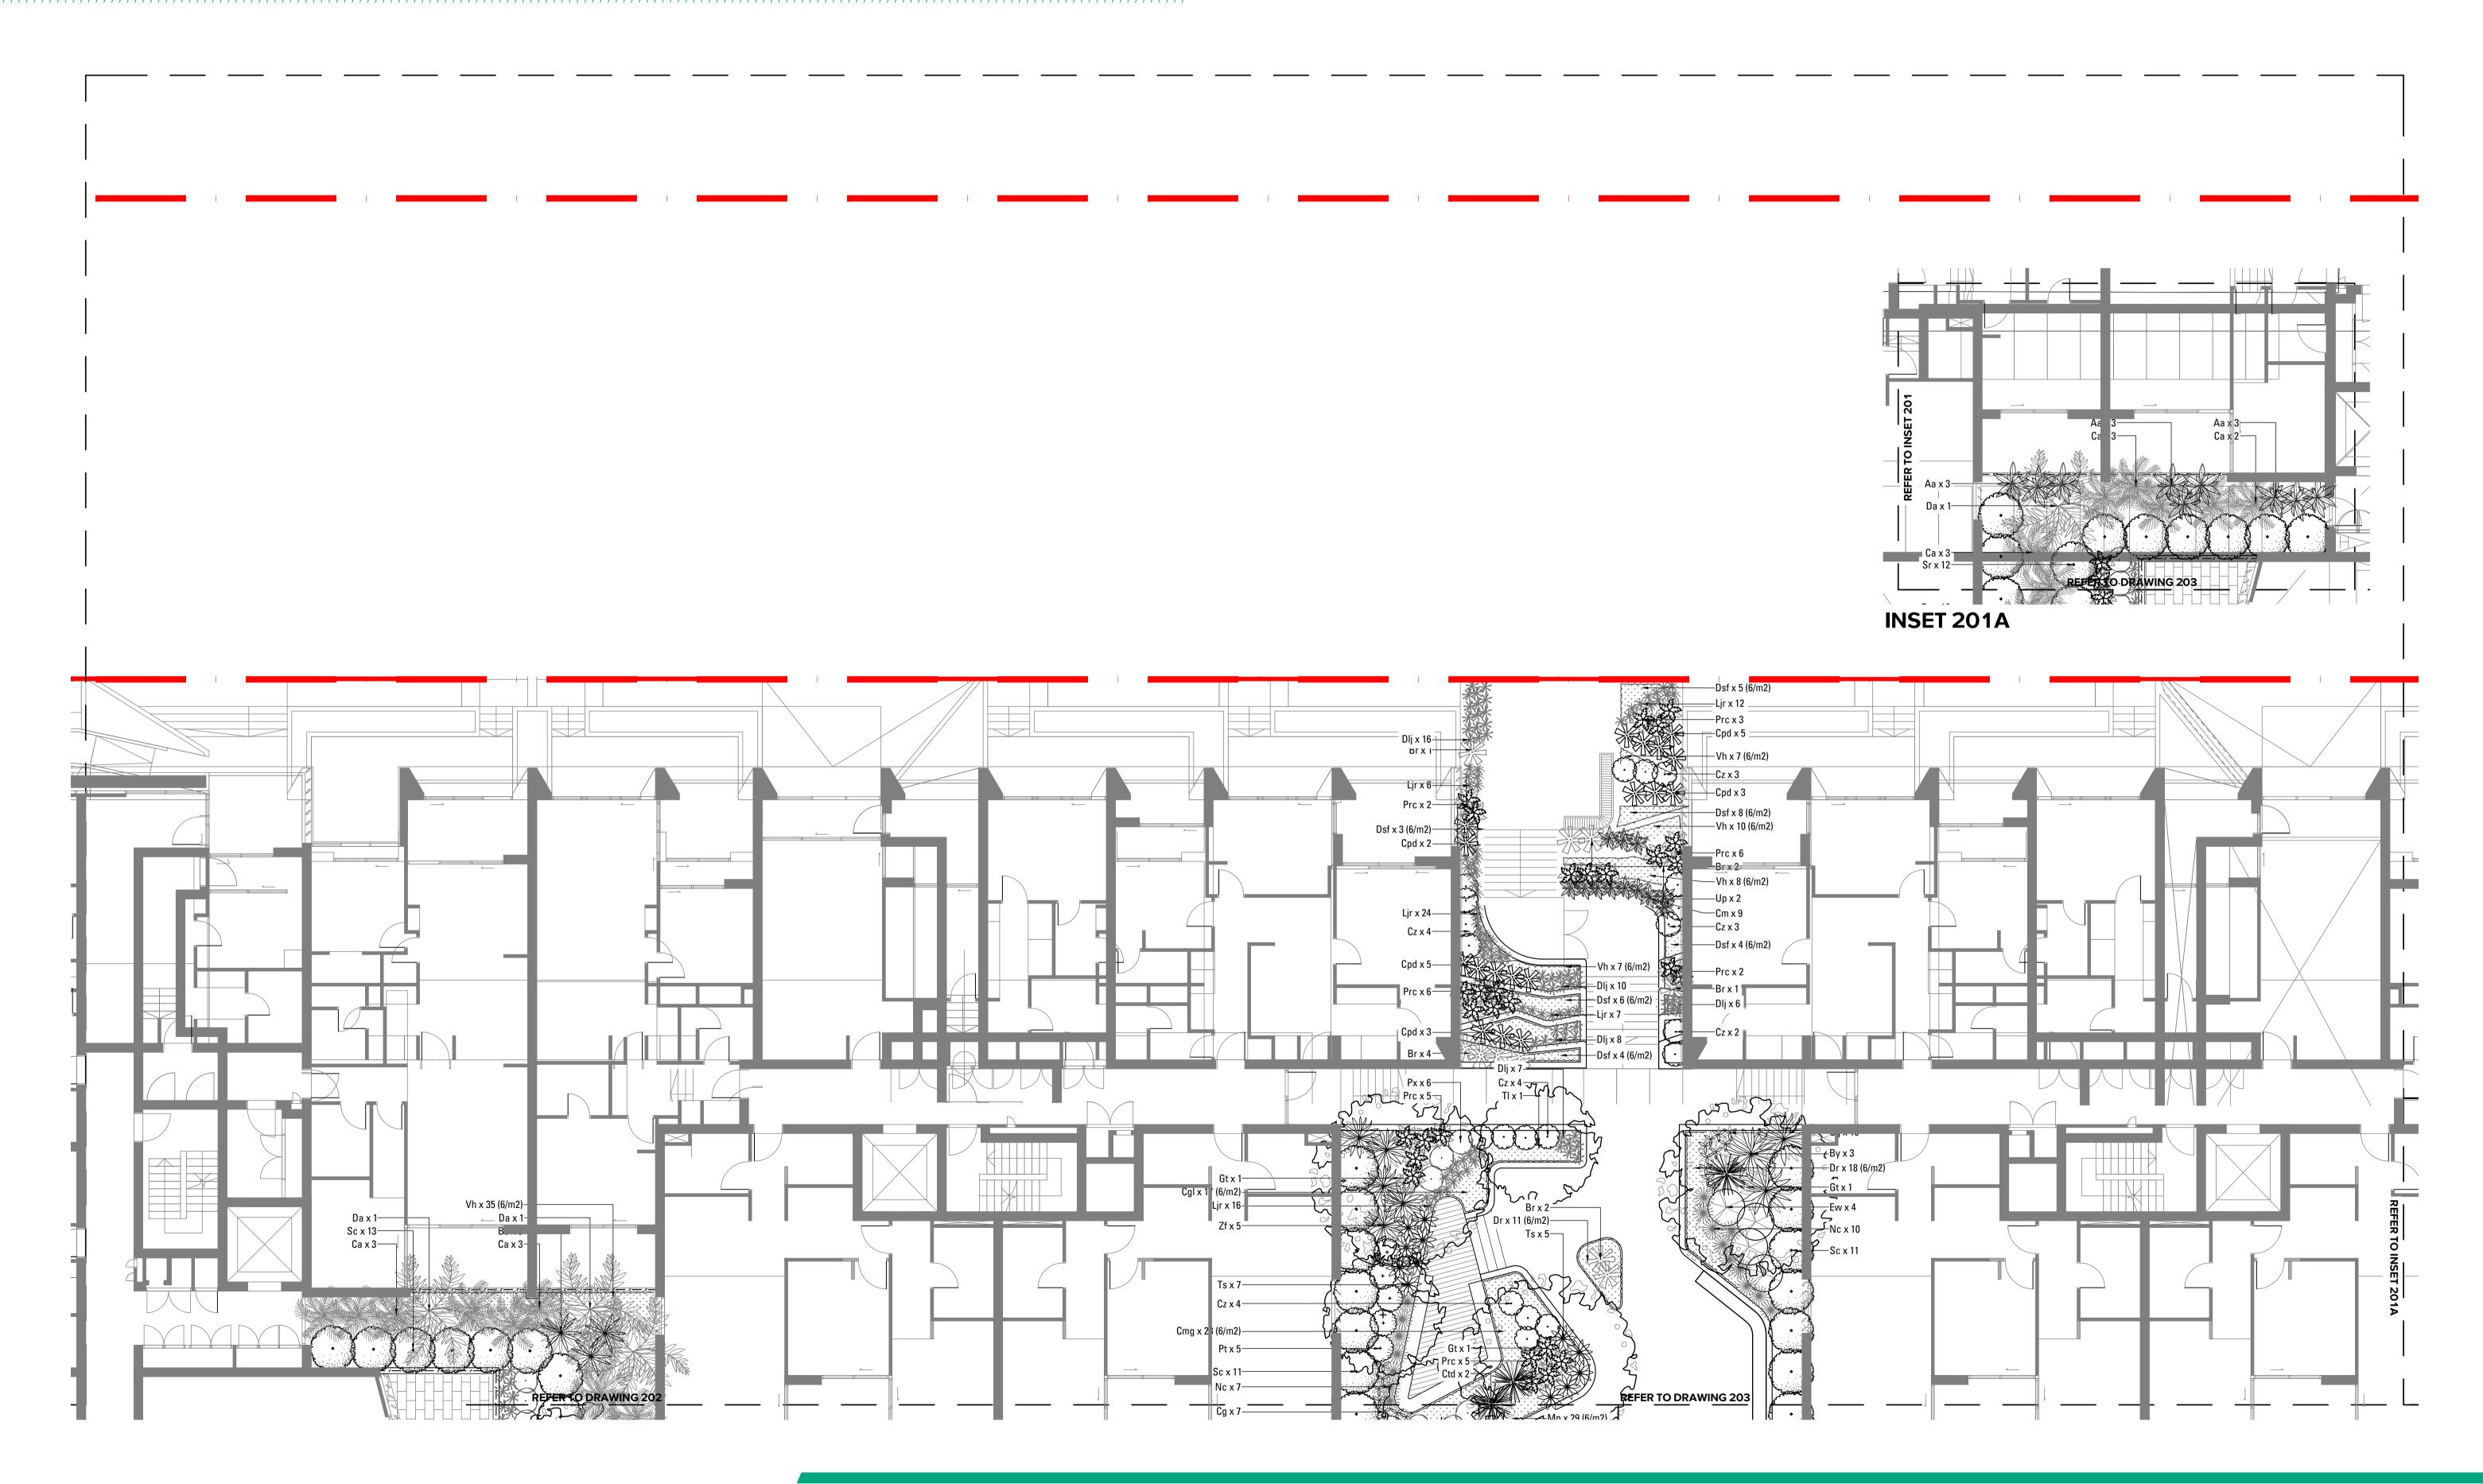

#### LANDSCAPE BLOCK D PACKAGE -**SCOPE OF WORKS**

This package is intended for the Development Application Approval for the landscape works associated with Block D for the City Freeholds development site. It incorporates the ground floor/ level one entry courtyards into the block, as well as the podium landscape design.

The landscape package has been prepared in conjunction with the Homebush Bay West DCP.

It makes reference to proposed materials, finishes and planting species. The design intent is to promote and facilitate a lively and attractive interface to the public domain as well as an entertaining and vibrant podium landscape for the residents of the block.