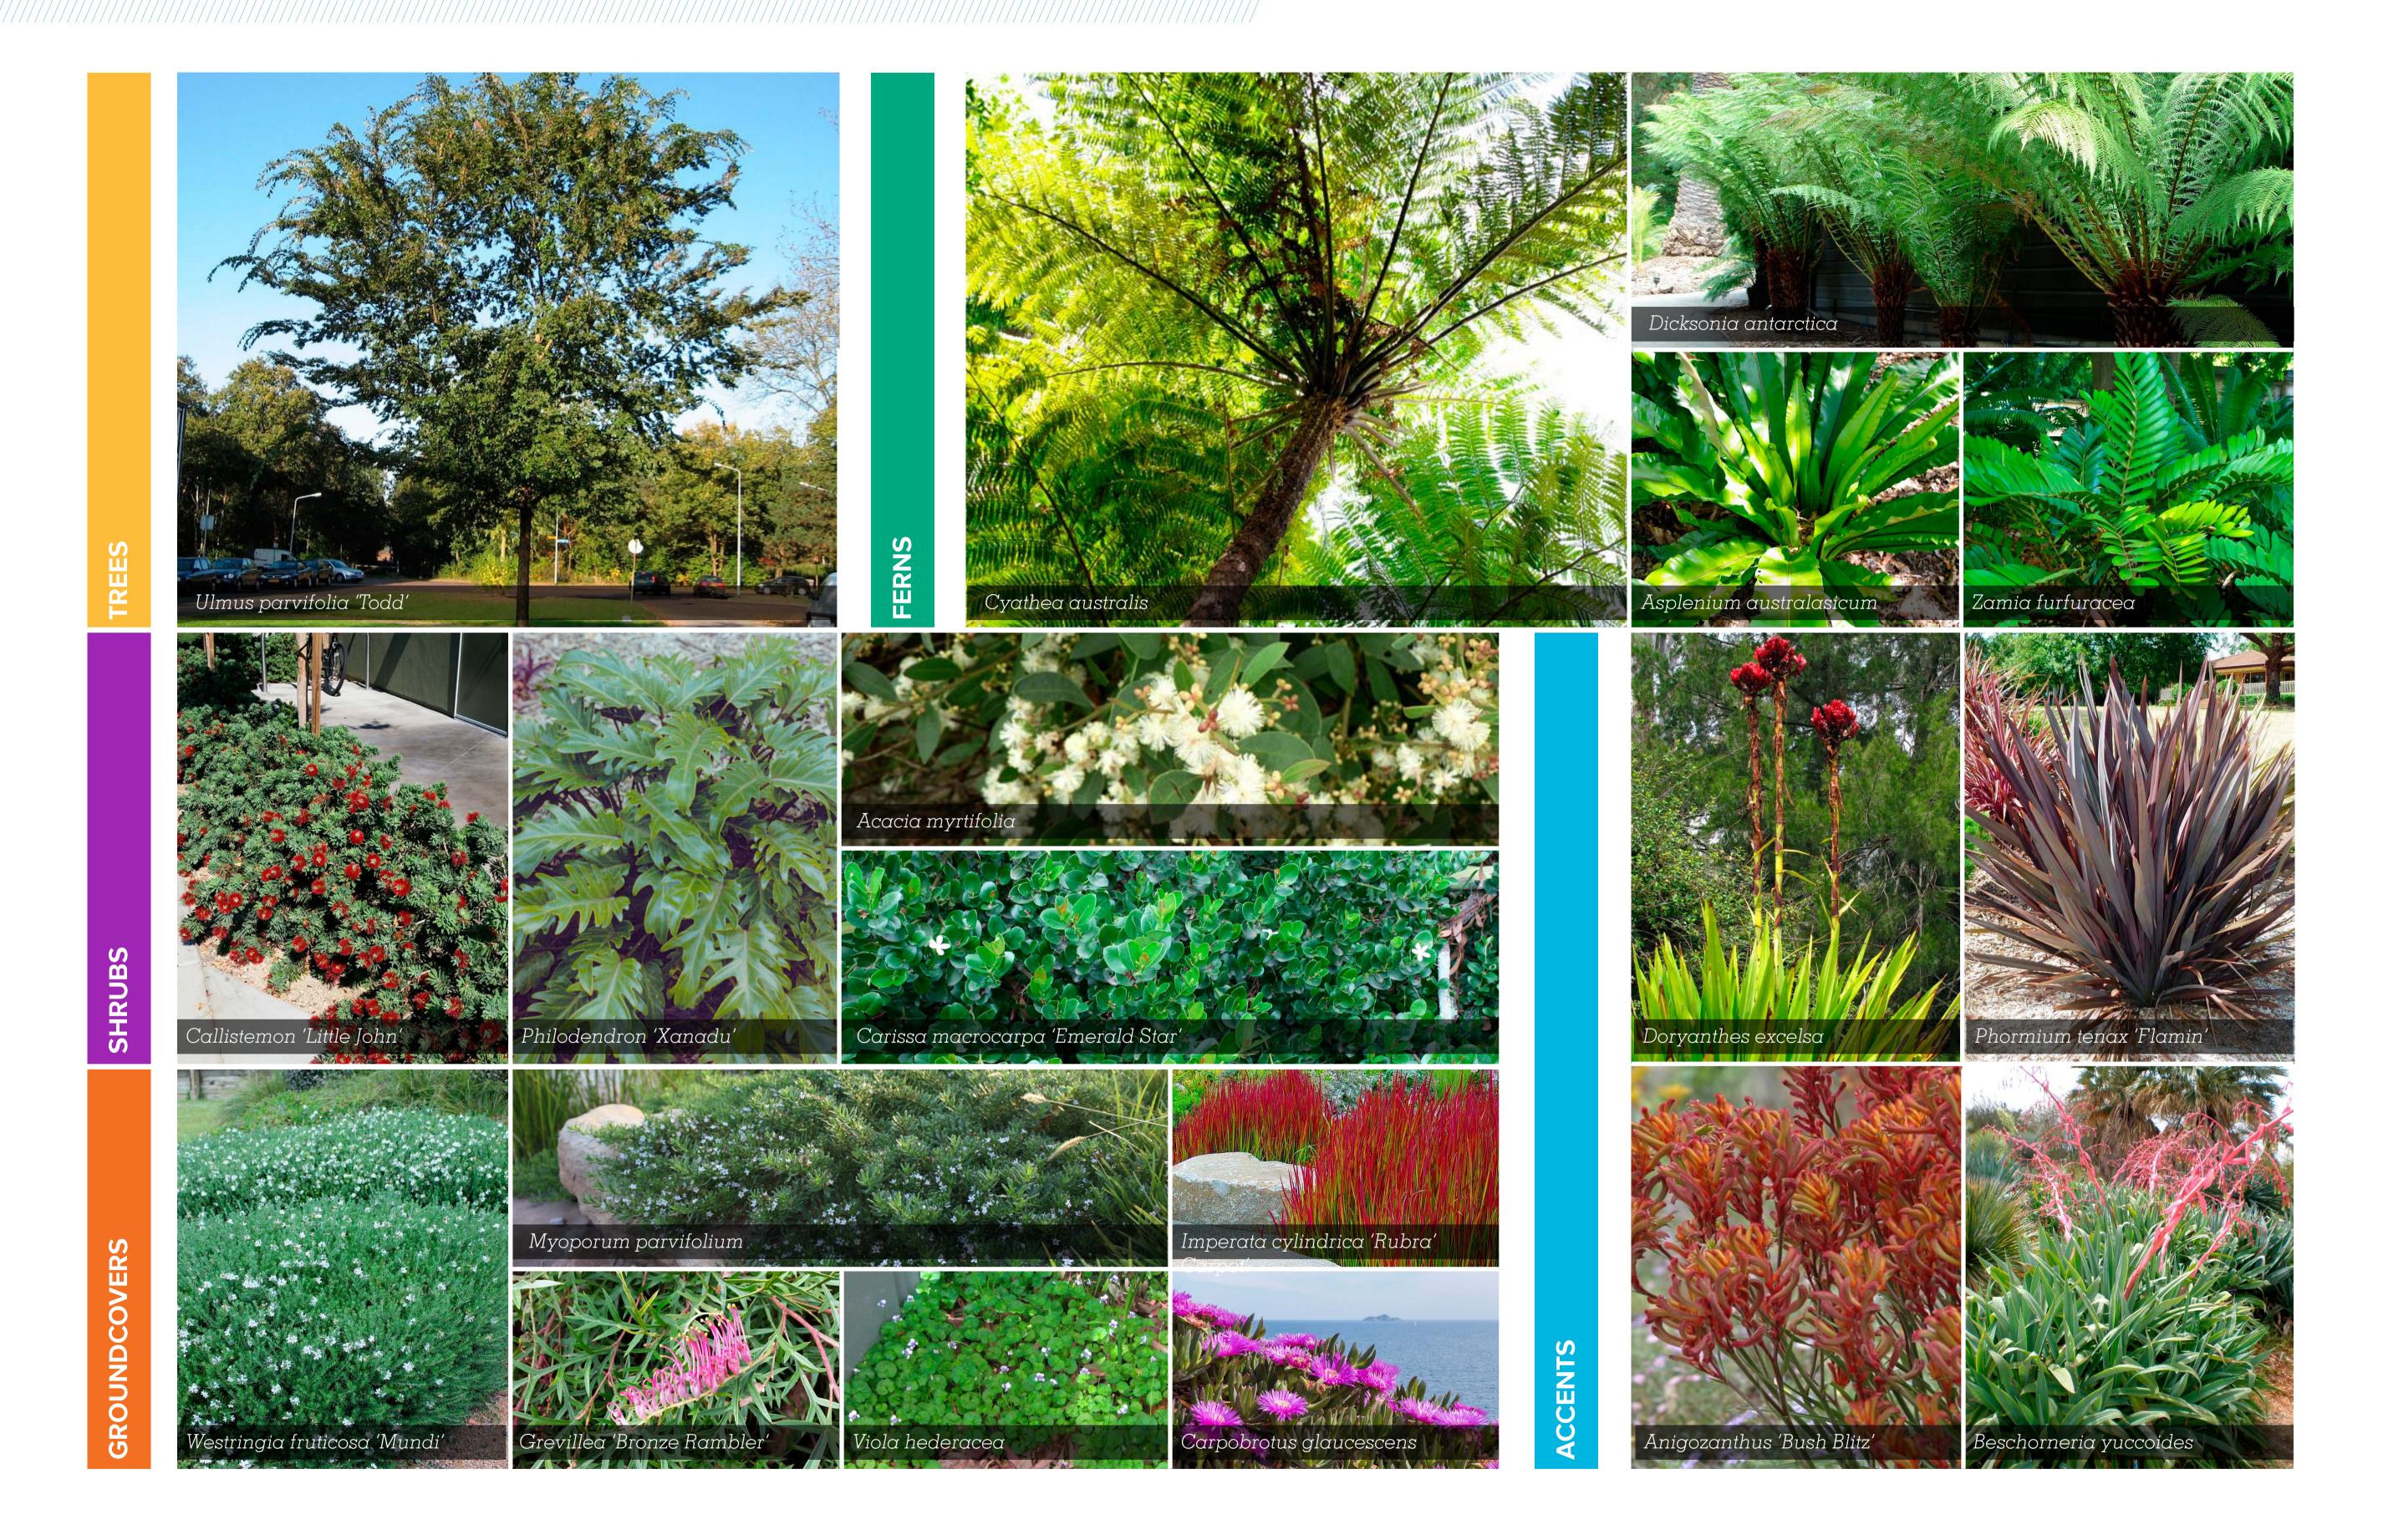

### PLANTING PALETTE - PODIUM

## PLANTING SCHEDULE - PODUM

#### 17-453 Hill Rd, Wentworth Park Block D Podium PLANT SCHEDULE

| CODE     | BOTANIC NAME                      | COMMON NAME               | MATURE SIZE<br>(h x w)(m)            | POT SIZE | QUANTITY |  |  |  |
|----------|-----------------------------------|---------------------------|--------------------------------------|----------|----------|--|--|--|
|          | TREES & PALMS                     |                           |                                      |          |          |  |  |  |
| Aco      | Angophora costata                 | Smooth-Barked Apple       | 20 x 10                              | 400L     | 1 1      |  |  |  |
| Gt       | Gleditsia triacanthos 'Sunburst'  | Golden Honey Locust       | 15 x 7                               | 75L      | 17       |  |  |  |
| Tl       | Tristaniopsis 'Luscious'          | Luscious Water Gum        | 10 x 5                               | 75L      | 20       |  |  |  |
|          |                                   |                           |                                      |          |          |  |  |  |
|          | SHRUBS & ACCENTS                  |                           |                                      |          |          |  |  |  |
| Ac       | Alpinia caerulea                  | Native Ginger             | $2 \times 2$                         | 200mm    | 56       |  |  |  |
| Ву       | Beschorneria yuccoides            | Mexican Lily              | $1.5 \times 2$                       | 200mm    | 12       |  |  |  |
| Cz       | Calathea zebrina                  | Zebra Plant               | l x l                                | 200mm    | 82       |  |  |  |
| Cme      | Carissa macrocarpa 'Emerald Star' | Natal Plum                | l x l                                | 200mm    | 153      |  |  |  |
| Cm       | Clivia miniata                    | Bush Lily                 | $l \times l$                         | 200mm    | 26       |  |  |  |
| Cg       | Cordyline glauca                  | Cordyline                 | $2 \times 0.5$                       | 200mm    | 118      |  |  |  |
| Cpd      | Cordyline 'Pink Diamond'          | Cordyline                 | 1.8 x 1                              | 200mm    | 77       |  |  |  |
| Ctd      | Cordyline 'Torbay Dazzler'        | Cordyline                 | $1.5 \times 1.5$                     | 200mm    | 35       |  |  |  |
| De       | Doryanthes excelsa                | Gymea Lily                | 3 x 1.5                              | 200mm    | 9        |  |  |  |
| Ew       | Euphorbia characias wulfenii      | Mediterranean Spurge      | 1.5 x 1.5                            | 200mm    | 25       |  |  |  |
| Gα       | Gardenia augusta 'Florida'        | Gardenia                  | 1.5 x 1.5                            | 200mm    | 36       |  |  |  |
| Prc      | Philodendron 'Rojo Congo'         | Rojo Congo                | 1.5 x 1                              | 200mm    | 103      |  |  |  |
| Px       | Philodendron 'Xanadu'             | Xanadu                    | l x l                                | 150mm    | 129      |  |  |  |
| Pts      | Phormium tenax 'Sundowner'        | New Zealand Flax          | 1.5 x 1.5                            | 150mm    | 37       |  |  |  |
| Pt       | Pittosporum tobira 'Miss Muffet'  | Miss Muffet               | 1.5 x 1.5                            | 200mm    | 42       |  |  |  |
| Sr       | Strelitzia reginae                | Bird of Paradise          | $2 \times 2$                         |          | 47       |  |  |  |
|          | _                                 |                           |                                      | 200mm    |          |  |  |  |
| Sc       | Syzygium 'Cascade'                | Cascade Lilly Pilly       | 3 x 2                                | 200mm    | 48       |  |  |  |
| Ts       | Tradescantia spathacea            | Boat Lily                 | 0.5 x 1                              | 200mm    | 73       |  |  |  |
|          | GRASSES & RUSHES                  |                           |                                      |          |          |  |  |  |
| Dlj      | Dianella caerulea 'Little Jess'   | Flax Lily                 | $0.4 \times 0.4$                     | 150mm    | 329      |  |  |  |
| Ljr      | Liriope muscari 'Just Right'      | Lilyturf                  | $0.45 \times 0.45$                   | 150mm    | 413      |  |  |  |
| Ĺv       | Lomandra 'Verday'                 | Mat Rush                  | $0.6 \times 0.6$                     | 150mm    | 101      |  |  |  |
| Nc       | Neomarica caerulea                | Walking Iris              | $0.8 \times 0.8$                     | 150mm    | 164      |  |  |  |
|          |                                   |                           |                                      |          |          |  |  |  |
| Λ ~      | FERNS & CYCADS                    | Birds Nest Fern           | 1.5 x 1.5                            | 200      | 15       |  |  |  |
| Aa<br>Ba | Asplenium australasicum           |                           | $1.5 \times 1.5$<br>$1.5 \times 1.5$ | 200mm    | 3        |  |  |  |
| Bs<br>Br | Blechnum 'Silver Lady'            | Silver Lady Fern          |                                      | 200mm    | 27       |  |  |  |
| Br       | Bromeliad Species                 | Bromeliad Pough Tree Form | l x l                                | 150mm    | Δ/<br>17 |  |  |  |
| Ca<br>D  | Cyathea australis                 | Rough Tree Fern           | 5 x 2                                | 300mm    | 1/       |  |  |  |
| Dα       | Dicksonia antarctica              | Scaly Tree Fern           | 9 x 4                                | 300mm    | 3        |  |  |  |
| Zf       | Zamia furfuracea                  | Cardboard Plant           | $1.5 \times 1.5$                     | 200mm    | 10       |  |  |  |
|          | GROUNDCOVERS                      |                           |                                      |          |          |  |  |  |
| Cmg      | Carissa macrocarpa 'Green Carpet' | Green Carpet Natal Plum   | 0.3 x spreading                      | 150mm    | 624      |  |  |  |
| Cgl      | Carpobrotus glaucescens           | Pig Face                  | 0.25 x spreading                     | 150mm    | 700      |  |  |  |
| Dr       | Dichondra repens                  | Kidney Weed               | 0.2 x spreading                      | 150mm    | 72       |  |  |  |
| Dsf      | Dichondra repens 'Silver Falls'   | Kidney Weed               | 0.2 x spreading                      | 150mm    | 622      |  |  |  |
| Мр       | Myoporum parvifolium              | Creeping Boobialla        | 0.15 x spreading                     | 150mm    | 60       |  |  |  |
| Sm       | Senecio mandraliscae              | Blue Chalk Sticks         | $0.2 \times 0.5$                     | 150mm    | 621      |  |  |  |
| Vh       | Viola hederacea                   | Native Violet             | $0.2 \times 0.5$                     | 150mm    | 37       |  |  |  |
|          |                                   |                           |                                      |          |          |  |  |  |

### PLANTING PALETTE - PUBLIC DOMAIN

# PLANTING SCHEDULE - PUBLIC DOMAIN

#### 17-453 (Hill Rd Block D Ground Floor, Wentworth Park) PLANT SCHEDULE

|     | BOTANIC NAME                      | COMMON NAME           | MATURE SIZE<br>(hxw)(m) | POT SIZE | QUANTITY |  |  |  |  |
|-----|-----------------------------------|-----------------------|-------------------------|----------|----------|--|--|--|--|
|     | TREES                             |                       |                         |          |          |  |  |  |  |
| Up  | Ulmus parvifolia 'Todd'           | Chinese Elm           | 10 x 11                 | 100L     | 15       |  |  |  |  |
|     | SHRUBS & ACCENTS                  |                       |                         |          |          |  |  |  |  |
| Am  | Acacia myrtifolia                 | Myrtle Wattle         | 1.5 x 1.5               | 200mm    | 2        |  |  |  |  |
| Abb | Anigozanthus 'Bush Blitz'         | Kangaroo Paw          | 1 x 1                   | 150mm    | 80       |  |  |  |  |
| Ae  | Aspidistra elatior                | Cast Iron Plant       | $0.5 \times 1$          | 200mm    | 123      |  |  |  |  |
| Bgc | Banksia spinulosa 'Giant Candles' | Giant Candles Banksia | 1.5 x 1                 | 150mm    | 42       |  |  |  |  |
| By  | Beschorneria yuccoides            | Mexican Lily          | $1.5 \times 2$          | 200mm    | 3        |  |  |  |  |
| Cl  | Callistemon 'Little John'         | Dwarf Bottlebrush     | $1.5 \times 1.5$        | 200mm    | 29       |  |  |  |  |
| Cme | Carissa macrocarpa 'Emerald Star' | Natal Plum            | 1 x 1                   | 200mm    | 273      |  |  |  |  |
| De  | Doryanthes excelsa                | Gymea Lily            | 3 x 1.5                 | 200mm    | 28       |  |  |  |  |
| Pt  | Pittosporum tobira 'Miss Muffet'  | Miss Muffet           | l x l                   | 200mm    | 29       |  |  |  |  |
| Ptf | Phormium tenax 'Flamin'           | Flamin Flax           | $0.8 \times 0.8$        | 150mm    | 124      |  |  |  |  |
| Px  | Philodendron 'Xanadu'             | Xanadu                | 1 x 1                   | 150mm    | 142      |  |  |  |  |
|     | GRASSES & RUSHES                  |                       |                         |          |          |  |  |  |  |
| Dre | Dianella revoluta                 | Mauve Flax Lily       | $0.4 \times 0.4$        | 150mm    | 49       |  |  |  |  |
| Ic  | Imperata cylindrica 'Rubra'       | Japanese Blood Grass  | $0.5 \times 0.5$        | 150mm    | 25       |  |  |  |  |
| Ll  | Lomandra longifolia               | Spiny Headed Mat Rush | 1 x 1                   | 150mm    | 66       |  |  |  |  |
| Lv  | Lomandra 'Verday'                 | Mat Rush              | $0.6 \times 0.6$        | 150mm    | 58       |  |  |  |  |
| Pn  | Pennisetum 'Nafray'               | Swamp Foxtail         | l x l                   | 150mm    | 184      |  |  |  |  |
| Pl  | Poa labillardieri 'Eskdale'       | Tussock Grass         | $0.5 \times 0.5$        | 150mm    | 59       |  |  |  |  |
| Pp  | Poa poiformis 'Kingsdale'         | Blue Tussock Grass    | $0.5 \times 0.5$        | 150mm    | 33       |  |  |  |  |
|     | FERNS & CYCADS                    |                       |                         |          |          |  |  |  |  |
| Aα  | Asplenium australasicum           | Birds Nest Fern       | 1.5 x 1.5               | 200mm    | 47       |  |  |  |  |
| Са  | Cyathea australis                 | Rough Tree Fern       | 5 x 2                   | 300mm    | 18       |  |  |  |  |
| Zf  | Zamia furfuracea                  | Cardboard Plant       | 1.5 x 1.5               | 200mm    | 49       |  |  |  |  |
|     | GROUNDCOVERS                      |                       |                         |          |          |  |  |  |  |
| _   | Carpobrotus glaucescens           | Pig Face              | 0.25 x spreading        | 150mm    | 51       |  |  |  |  |
| Dsf | Dichondra repens 'Silver Falls'   | Kidney Weed           | 0.2 x spreading         | 150mm    | 266      |  |  |  |  |
| Gbr | Grevillea 'Bronze Rambler'        | Grevillea             | 0.25 x 1                | 150mm    | 53       |  |  |  |  |
| Mp  | Myoporum parvifolium              | Creeping Boobialla    | 0.15 x spreading        | 150mm    | 65       |  |  |  |  |
| Vh  | Viola hederacea                   | Native Violet         | $0.4 \times 2m$         | 150mm    | 250      |  |  |  |  |
| Wm  | Westringia fruticosa 'Mundi'      | Native Rosemary       | $0.4 \times 1.5$        | 150mm    | 57       |  |  |  |  |