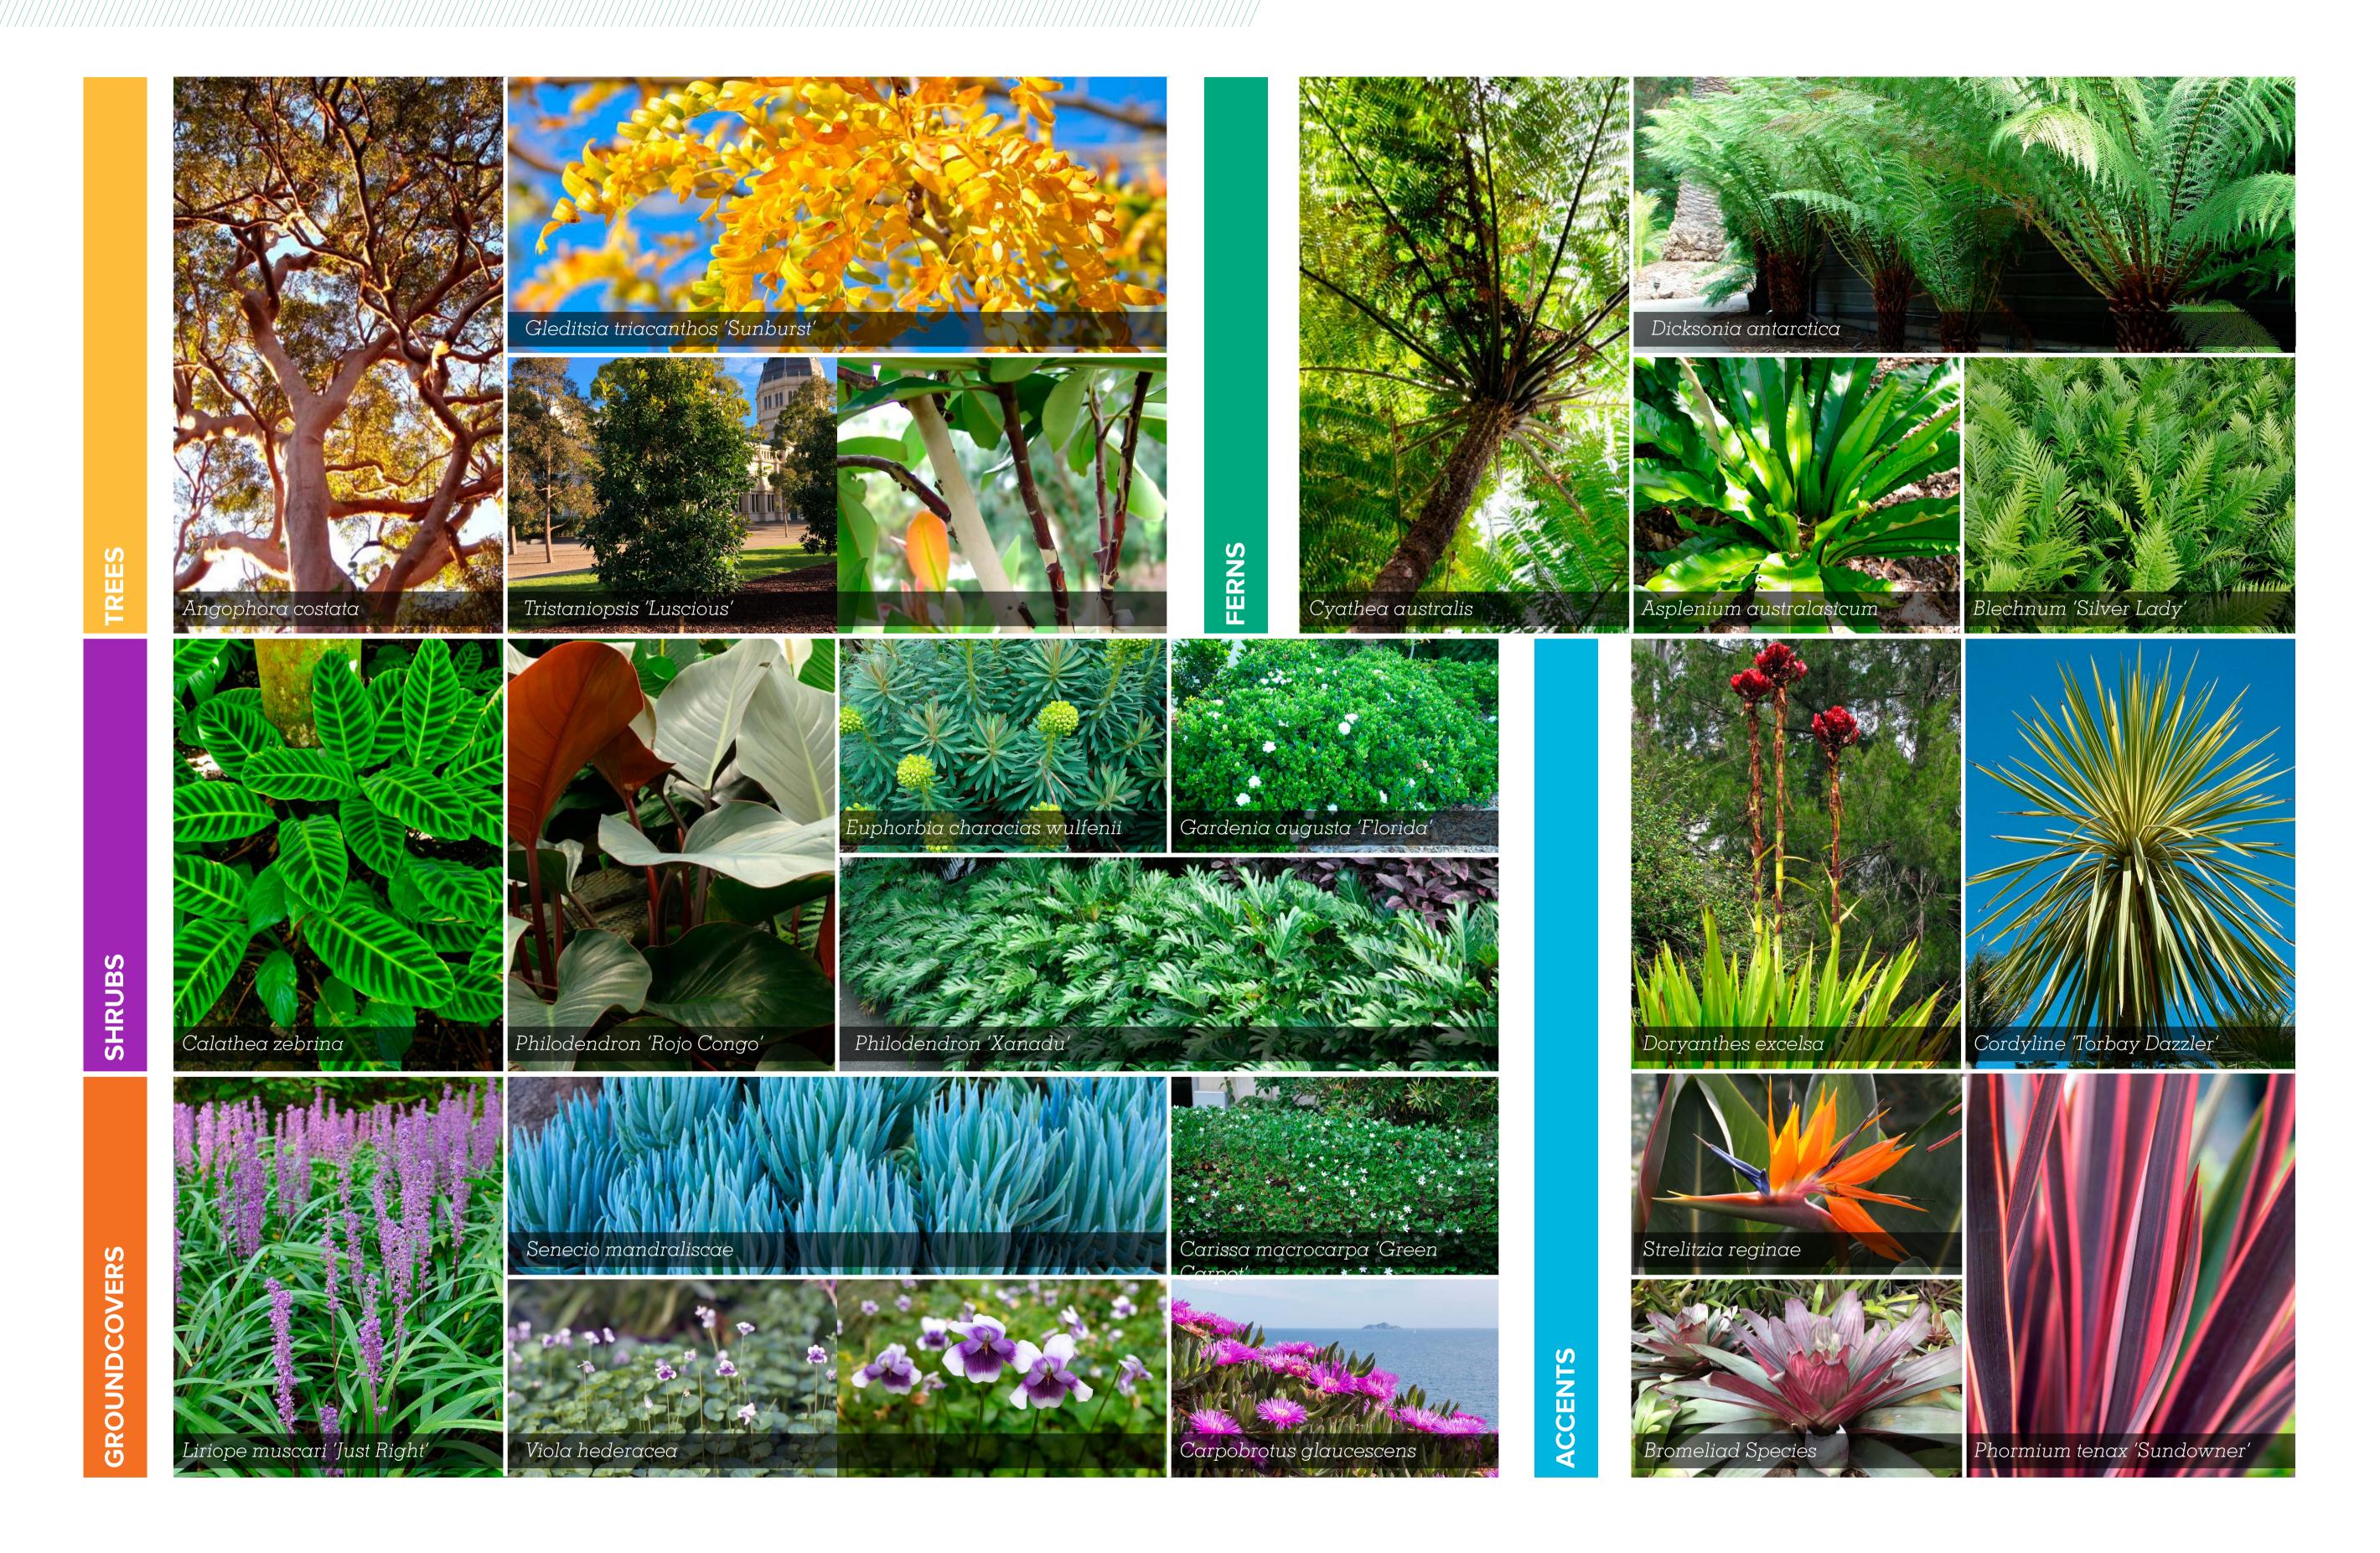

### PLANTING PALETTE - PODIUM

#### 17-453 Hill Rd, Wentworth Park Block D Podium PLANT SCHEDULE

| CODE     | BOTANIC NAME                      | COMMON NAME               | MATURE SIZE<br>(h x w)(m)            | POT SIZE | QUANTITY |  |  |  |
|----------|-----------------------------------|---------------------------|--------------------------------------|----------|----------|--|--|--|
|          | TREES & PALMS                     |                           |                                      |          |          |  |  |  |
| Aco      | Angophora costata                 | Smooth-Barked Apple       | 20 x 10                              | 400L     | 1 1      |  |  |  |
| Gt       | Gleditsia triacanthos 'Sunburst'  | Golden Honey Locust       | 15 x 7                               | 75L      | 17       |  |  |  |
| Tl       | Tristaniopsis 'Luscious'          | Luscious Water Gum        | 10 x 5                               | 75L      | 20       |  |  |  |
|          |                                   |                           |                                      |          |          |  |  |  |
|          | SHRUBS & ACCENTS                  |                           |                                      |          |          |  |  |  |
| Ac       | Alpinia caerulea                  | Native Ginger             | $2 \times 2$                         | 200mm    | 56       |  |  |  |
| Ву       | Beschorneria yuccoides            | Mexican Lily              | $1.5 \times 2$                       | 200mm    | 12       |  |  |  |
| Cz       | Calathea zebrina                  | Zebra Plant               | l x l                                | 200mm    | 82       |  |  |  |
| Cme      | Carissa macrocarpa 'Emerald Star' | Natal Plum                | l x l                                | 200mm    | 153      |  |  |  |
| Cm       | Clivia miniata                    | Bush Lily                 | $l \times l$                         | 200mm    | 26       |  |  |  |
| Cg       | Cordyline glauca                  | Cordyline                 | $2 \times 0.5$                       | 200mm    | 118      |  |  |  |
| Cpd      | Cordyline 'Pink Diamond'          | Cordyline                 | 1.8 x 1                              | 200mm    | 77       |  |  |  |
| Ctd      | Cordyline 'Torbay Dazzler'        | Cordyline                 | $1.5 \times 1.5$                     | 200mm    | 35       |  |  |  |
| De       | Doryanthes excelsa                | Gymea Lily                | 3 x 1.5                              | 200mm    | 9        |  |  |  |
| Ew       | Euphorbia characias wulfenii      | Mediterranean Spurge      | 1.5 x 1.5                            | 200mm    | 25       |  |  |  |
| Gα       | Gardenia augusta 'Florida'        | Gardenia                  | 1.5 x 1.5                            | 200mm    | 36       |  |  |  |
| Prc      | Philodendron 'Rojo Congo'         | Rojo Congo                | 1.5 x 1                              | 200mm    | 103      |  |  |  |
| Px       | Philodendron 'Xanadu'             | Xanadu                    | l x l                                | 150mm    | 129      |  |  |  |
| Pts      | Phormium tenax 'Sundowner'        | New Zealand Flax          | 1.5 x 1.5                            | 150mm    | 37       |  |  |  |
| Pt       | Pittosporum tobira 'Miss Muffet'  | Miss Muffet               | 1.5 x 1.5                            | 200mm    | 42       |  |  |  |
| Sr       | Strelitzia reginae                | Bird of Paradise          | $2 \times 2$                         |          | 47       |  |  |  |
|          | _                                 |                           |                                      | 200mm    |          |  |  |  |
| Sc       | Syzygium 'Cascade'                | Cascade Lilly Pilly       | 3 x 2                                | 200mm    | 48       |  |  |  |
| Ts       | Tradescantia spathacea            | Boat Lily                 | 0.5 x 1                              | 200mm    | 73       |  |  |  |
|          | GRASSES & RUSHES                  |                           |                                      |          |          |  |  |  |
| Dlj      | Dianella caerulea 'Little Jess'   | Flax Lily                 | $0.4 \times 0.4$                     | 150mm    | 329      |  |  |  |
| Ljr      | Liriope muscari 'Just Right'      | Lilyturf                  | $0.45 \times 0.45$                   | 150mm    | 413      |  |  |  |
| Ĺv       | Lomandra 'Verday'                 | Mat Rush                  | $0.6 \times 0.6$                     | 150mm    | 101      |  |  |  |
| Nc       | Neomarica caerulea                | Walking Iris              | $0.8 \times 0.8$                     | 150mm    | 164      |  |  |  |
|          |                                   |                           |                                      |          |          |  |  |  |
| Λ ~      | FERNS & CYCADS                    | Birds Nest Fern           | 1.5 x 1.5                            | 200      | 15       |  |  |  |
| Aa<br>Ba | Asplenium australasicum           |                           | $1.5 \times 1.5$<br>$1.5 \times 1.5$ | 200mm    | 3        |  |  |  |
| Bs<br>Br | Blechnum 'Silver Lady'            | Silver Lady Fern          |                                      | 200mm    | 27       |  |  |  |
| Br       | Bromeliad Species                 | Bromeliad Pough Tree Form | l x l                                | 150mm    | Δ/<br>17 |  |  |  |
| Ca<br>D  | Cyathea australis                 | Rough Tree Fern           | 5 x 2                                | 300mm    | 1/       |  |  |  |
| Dα       | Dicksonia antarctica              | Scaly Tree Fern           | 9 x 4                                | 300mm    | 3        |  |  |  |
| Zf       | Zamia furfuracea                  | Cardboard Plant           | $1.5 \times 1.5$                     | 200mm    | 10       |  |  |  |
|          | GROUNDCOVERS                      |                           |                                      |          |          |  |  |  |
| Cmg      | Carissa macrocarpa 'Green Carpet' | Green Carpet Natal Plum   | 0.3 x spreading                      | 150mm    | 624      |  |  |  |
| Cgl      | Carpobrotus glaucescens           | Pig Face                  | 0.25 x spreading                     | 150mm    | 700      |  |  |  |
| Dr       | Dichondra repens                  | Kidney Weed               | 0.2 x spreading                      | 150mm    | 72       |  |  |  |
| Dsf      | Dichondra repens 'Silver Falls'   | Kidney Weed               | 0.2 x spreading                      | 150mm    | 622      |  |  |  |
| Мр       | Myoporum parvifolium              | Creeping Boobialla        | 0.15 x spreading                     | 150mm    | 60       |  |  |  |
| Sm       | Senecio mandraliscae              | Blue Chalk Sticks         | $0.2 \times 0.5$                     | 150mm    | 621      |  |  |  |
| Vh       | Viola hederacea                   | Native Violet             | $0.2 \times 0.5$                     | 150mm    | 37       |  |  |  |
|          |                                   |                           |                                      |          |          |  |  |  |