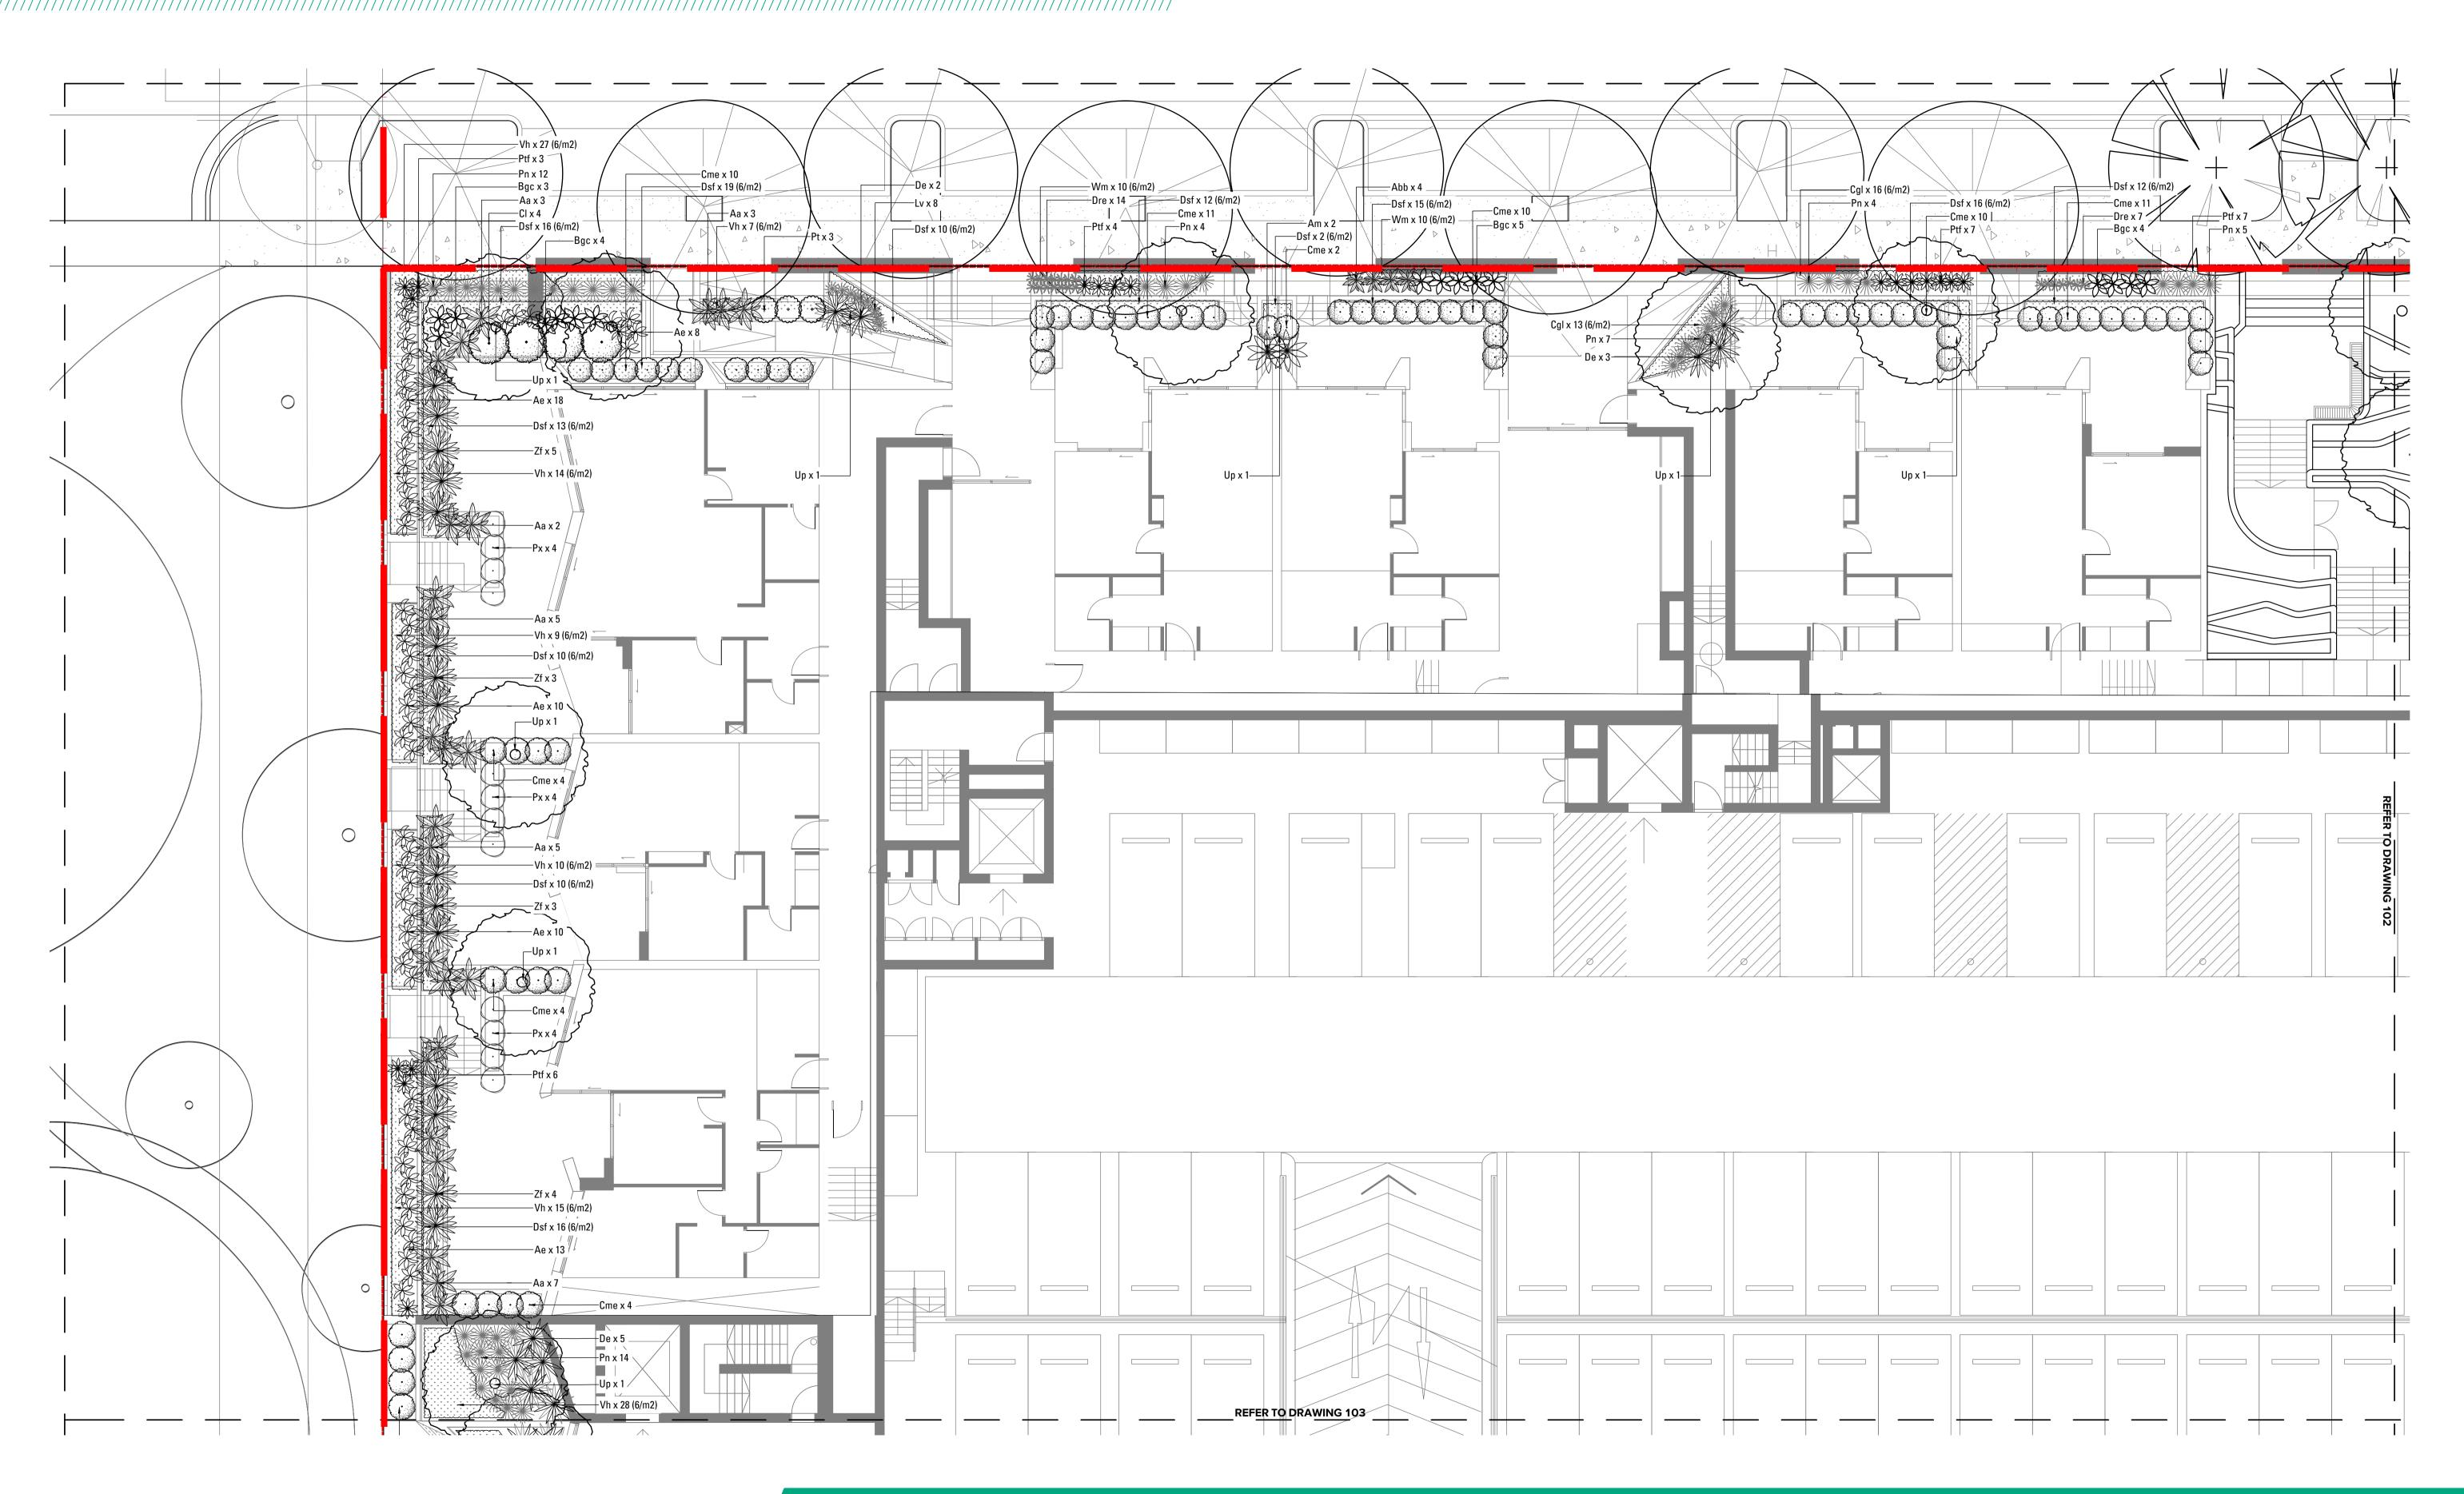

#### LANDSCAPE BLOCK D PACKAGE -**SCOPE OF WORKS**

This package is intended for the Development Application Approval for the landscape works associated with Block D for the City Freeholds development site. It incorporates the ground floor/ level one entry courtyards into the block, as well as the podium landscape design.

The landscape package has been prepared in conjunction with the Homebush Bay West DCP.

It makes reference to proposed materials, finishes and planting species. The design intent is to promote and facilitate a lively and attractive interface to the public domain as well as an entertaining and vibrant podium landscape for the residents of the block.

## CONCEPT/BLOCKDLANDSCAPEMASTERPLAN