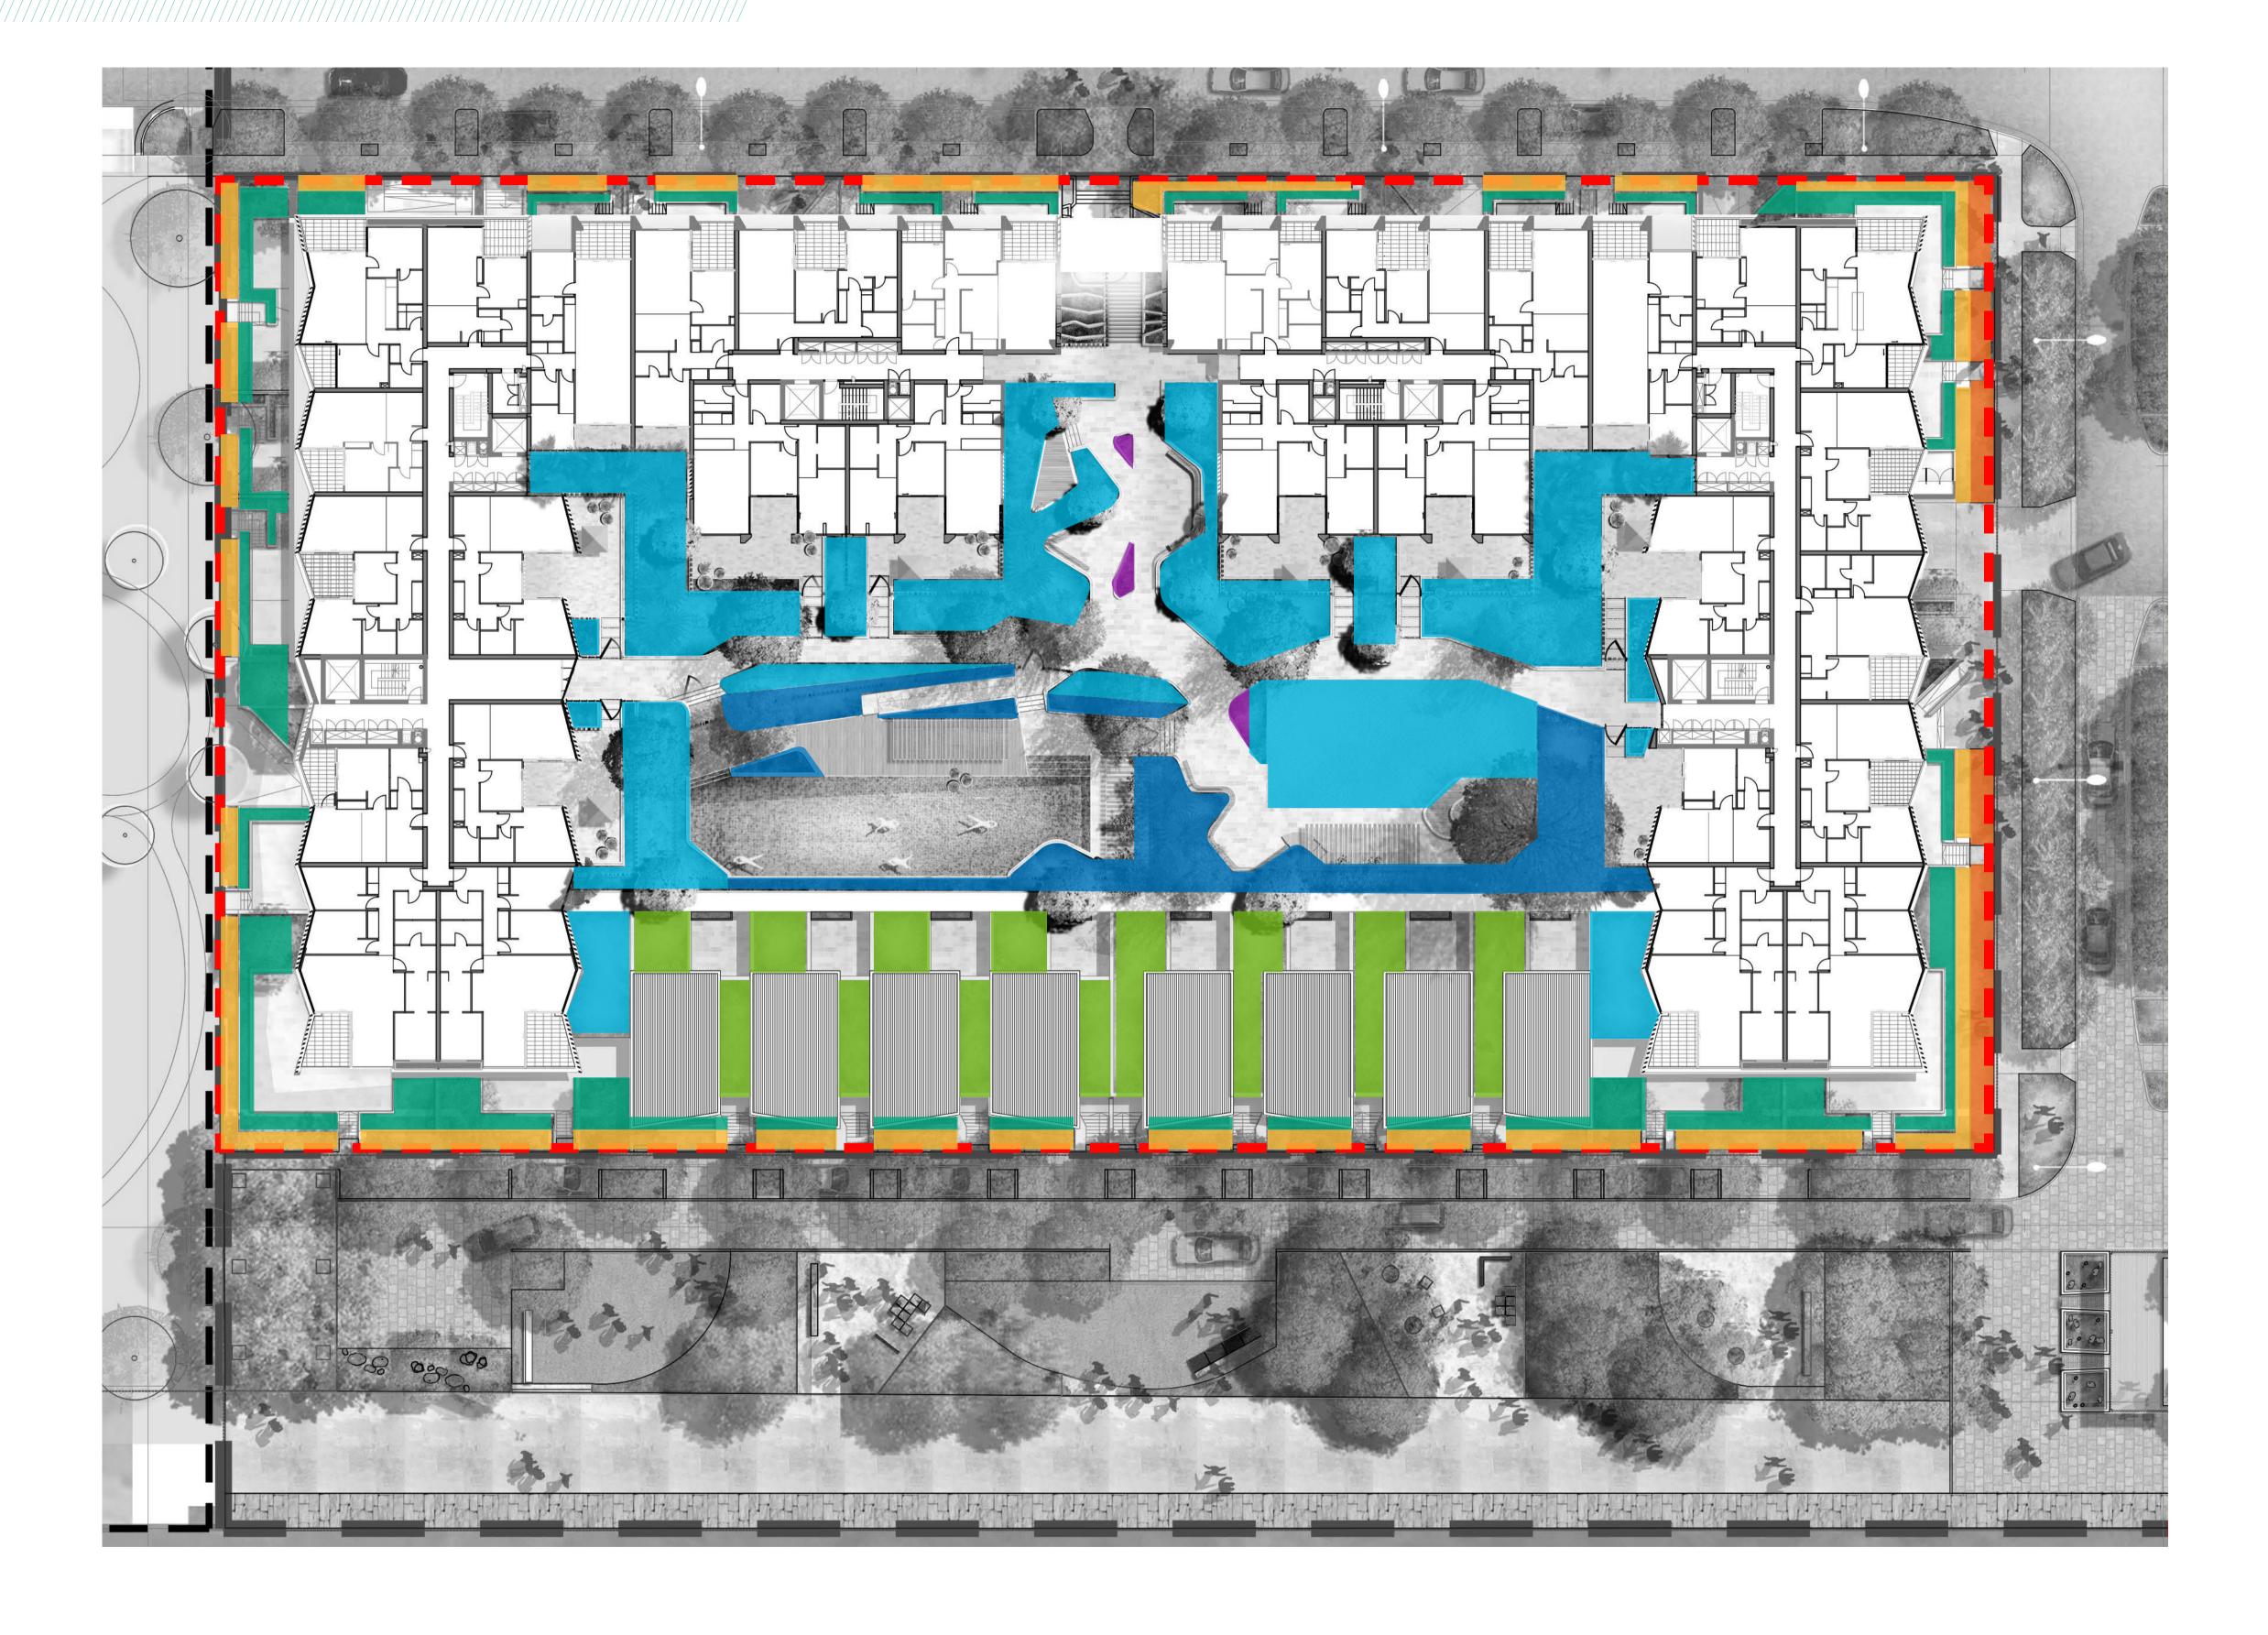

SECTION AA





# CONCEPTISTREETINTERFACE SECTION BB





# CONCEPT/PODIUM SECTION CC





BLOCK D HILL ROAD, WENTWORTH POINT LANDSCAPE DEVELOPMENT APPLICATION

PREPARED BY Arcadia Landscape Architecture Homebush Bay Properties Pty Ltd CLIENT **PROJECT NO.** 17-453

**DATE** December 2018 **SCALE** 1:50 @ A1 **ISSUE** N

## CONCEPTIPODIUM SECTION DD





BLOCK D HILL ROAD, WENTWORTH POINT LANDSCAPE DEVELOPMENT APPLICATION

PREPARED BY
CLIENT
Homebush Bay Properties Pty Ltd
PROJECT NO. 17-453

pe Architecture
operties Pty Ltd
SCALE 1:50 @ A1
ISSUE N

# CONCEPTIPODIUM SECTION EE





## CONCEPTISOIL DEPTH DIAGRAM

#### LEGEND

Streetscape

Deep soil

500mm high planter

900mm high planter

#### Podium

800mm high planter

1.1-1.2m high planter

1.2-1.7m soil

150-200mm shallow roof gardens





### PLANTING PALETTE - PODIUM





## PLANTING SCHEDULE - PODUM

#### 17-453 Hill Rd, Wentworth Park Block D Podium PLANT SCHEDULE

| CODE     | BOTANIC NAME                      | COMMON NAME               | MATURE SIZE<br>(h x w)(m)            | POT SIZE | QUANTITY |  |  |  |
|----------|-----------------------------------|---------------------------|--------------------------------------|----------|----------|--|--|--|
|          | TREES & PALMS                     |                           |                                      |          |          |  |  |  |
| Aco      | Angophora costata                 | Smooth-Barked Apple       | 20 x 10                              | 400L     | 1 1      |  |  |  |
| Gt       | Gleditsia triacanthos 'Sunburst'  | Golden Honey Locust       |