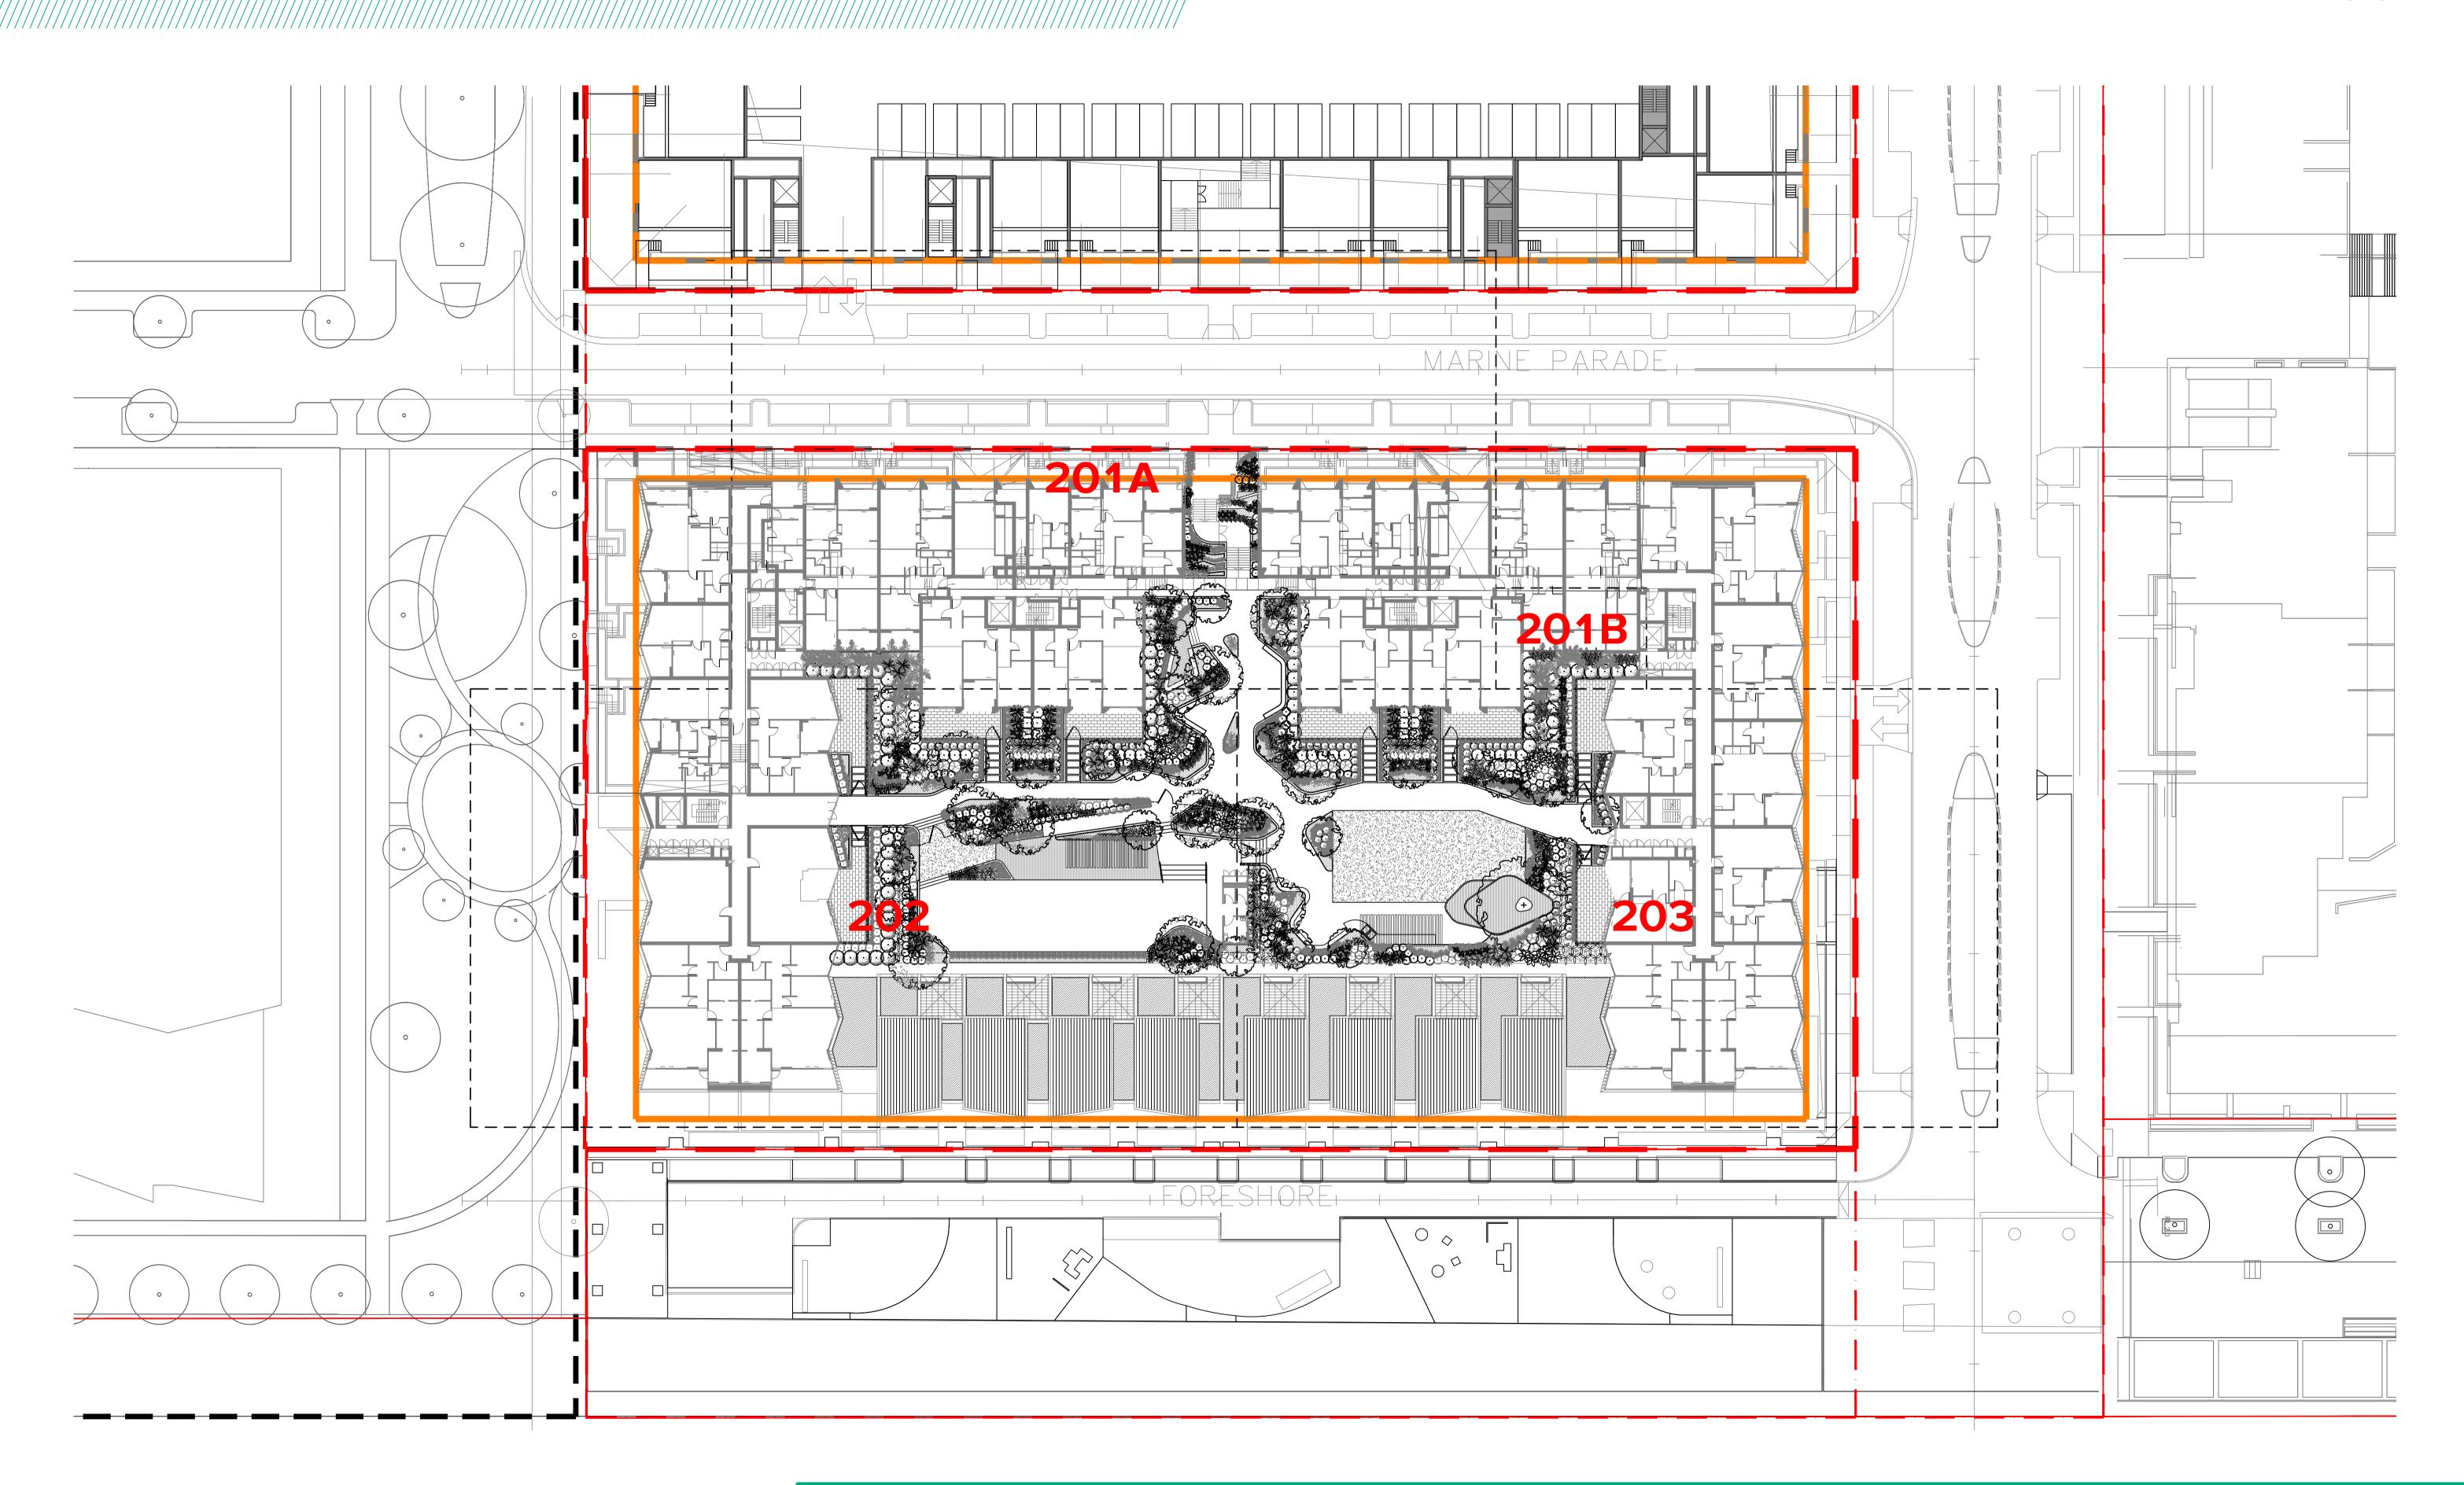

yright remains the property of Arcadia Landscape Architecture Pty Ltd. Use only figured dimensions. Any other required dimensions are to be referred to and supplied by the landscape architect. All discrepancies to be referred to the project manager and Arcadia Landscape Architecture Pty Ltd prior to construction.

Ensure compliance with the Building Code of Australia and all relevant Australian Standards and Authorities





HILL ROAD BLOCK D WENTWORTH POINT LANDSCAPE DEVELOPMENT APPLICATION



ARCHITECT

PREPARED BY Arcadia Landscape Architecture HOMEBUSH BAY PROPERTIES PTY LTD SCALE 1:100 @ A1
Bates Smart ISSUE 5 Bates Smart

December 2018







ARCHITECT

PREPARED BY Arcadia Landscape Architecture HOMEBUSH BAY PROPERTIES PTY LTD SCALE 1:100 @ A1 Bates Smart

December 2018 **ISSUE** 5







PREPARED BY Arcadia Landscape Architecture DATE December 20 CLIENT HOMEBUSH BAY PROPERTIES PTY LTD SCALE 1:300 @ A1 ISSUE 5

**DATE** December 2018





HILL ROAD BLOCK D WENTWORTH POINT LANDSCAPE DEVELOPMENT APPLICATION



ARCHITECT

PREPARED BY Arcadia Landscape Architecture HOMEBUSH BAY PROPERTIES PTY LTD SCALE 1:100 @ A1
Bates Smart ISSUE 5 Bates Smart

**DATE** December 2018







ARCHITECT

PREPARED BY Arcadia Landscape Architecture HOMEBUSH BAY PROPERTIES PTY LTD **SCALE** 1:100 @ A1 Bates Smart

DATE ISSUE

December 2018







ARCHITECT

PREPARED BY Arcadia Landscape Architecture HOMEBUSH BAY PROPERTIES PTY LTD SCALE 1:100 @ A1
Bates Smart ISSUE 5 Bates Smart

December 2018