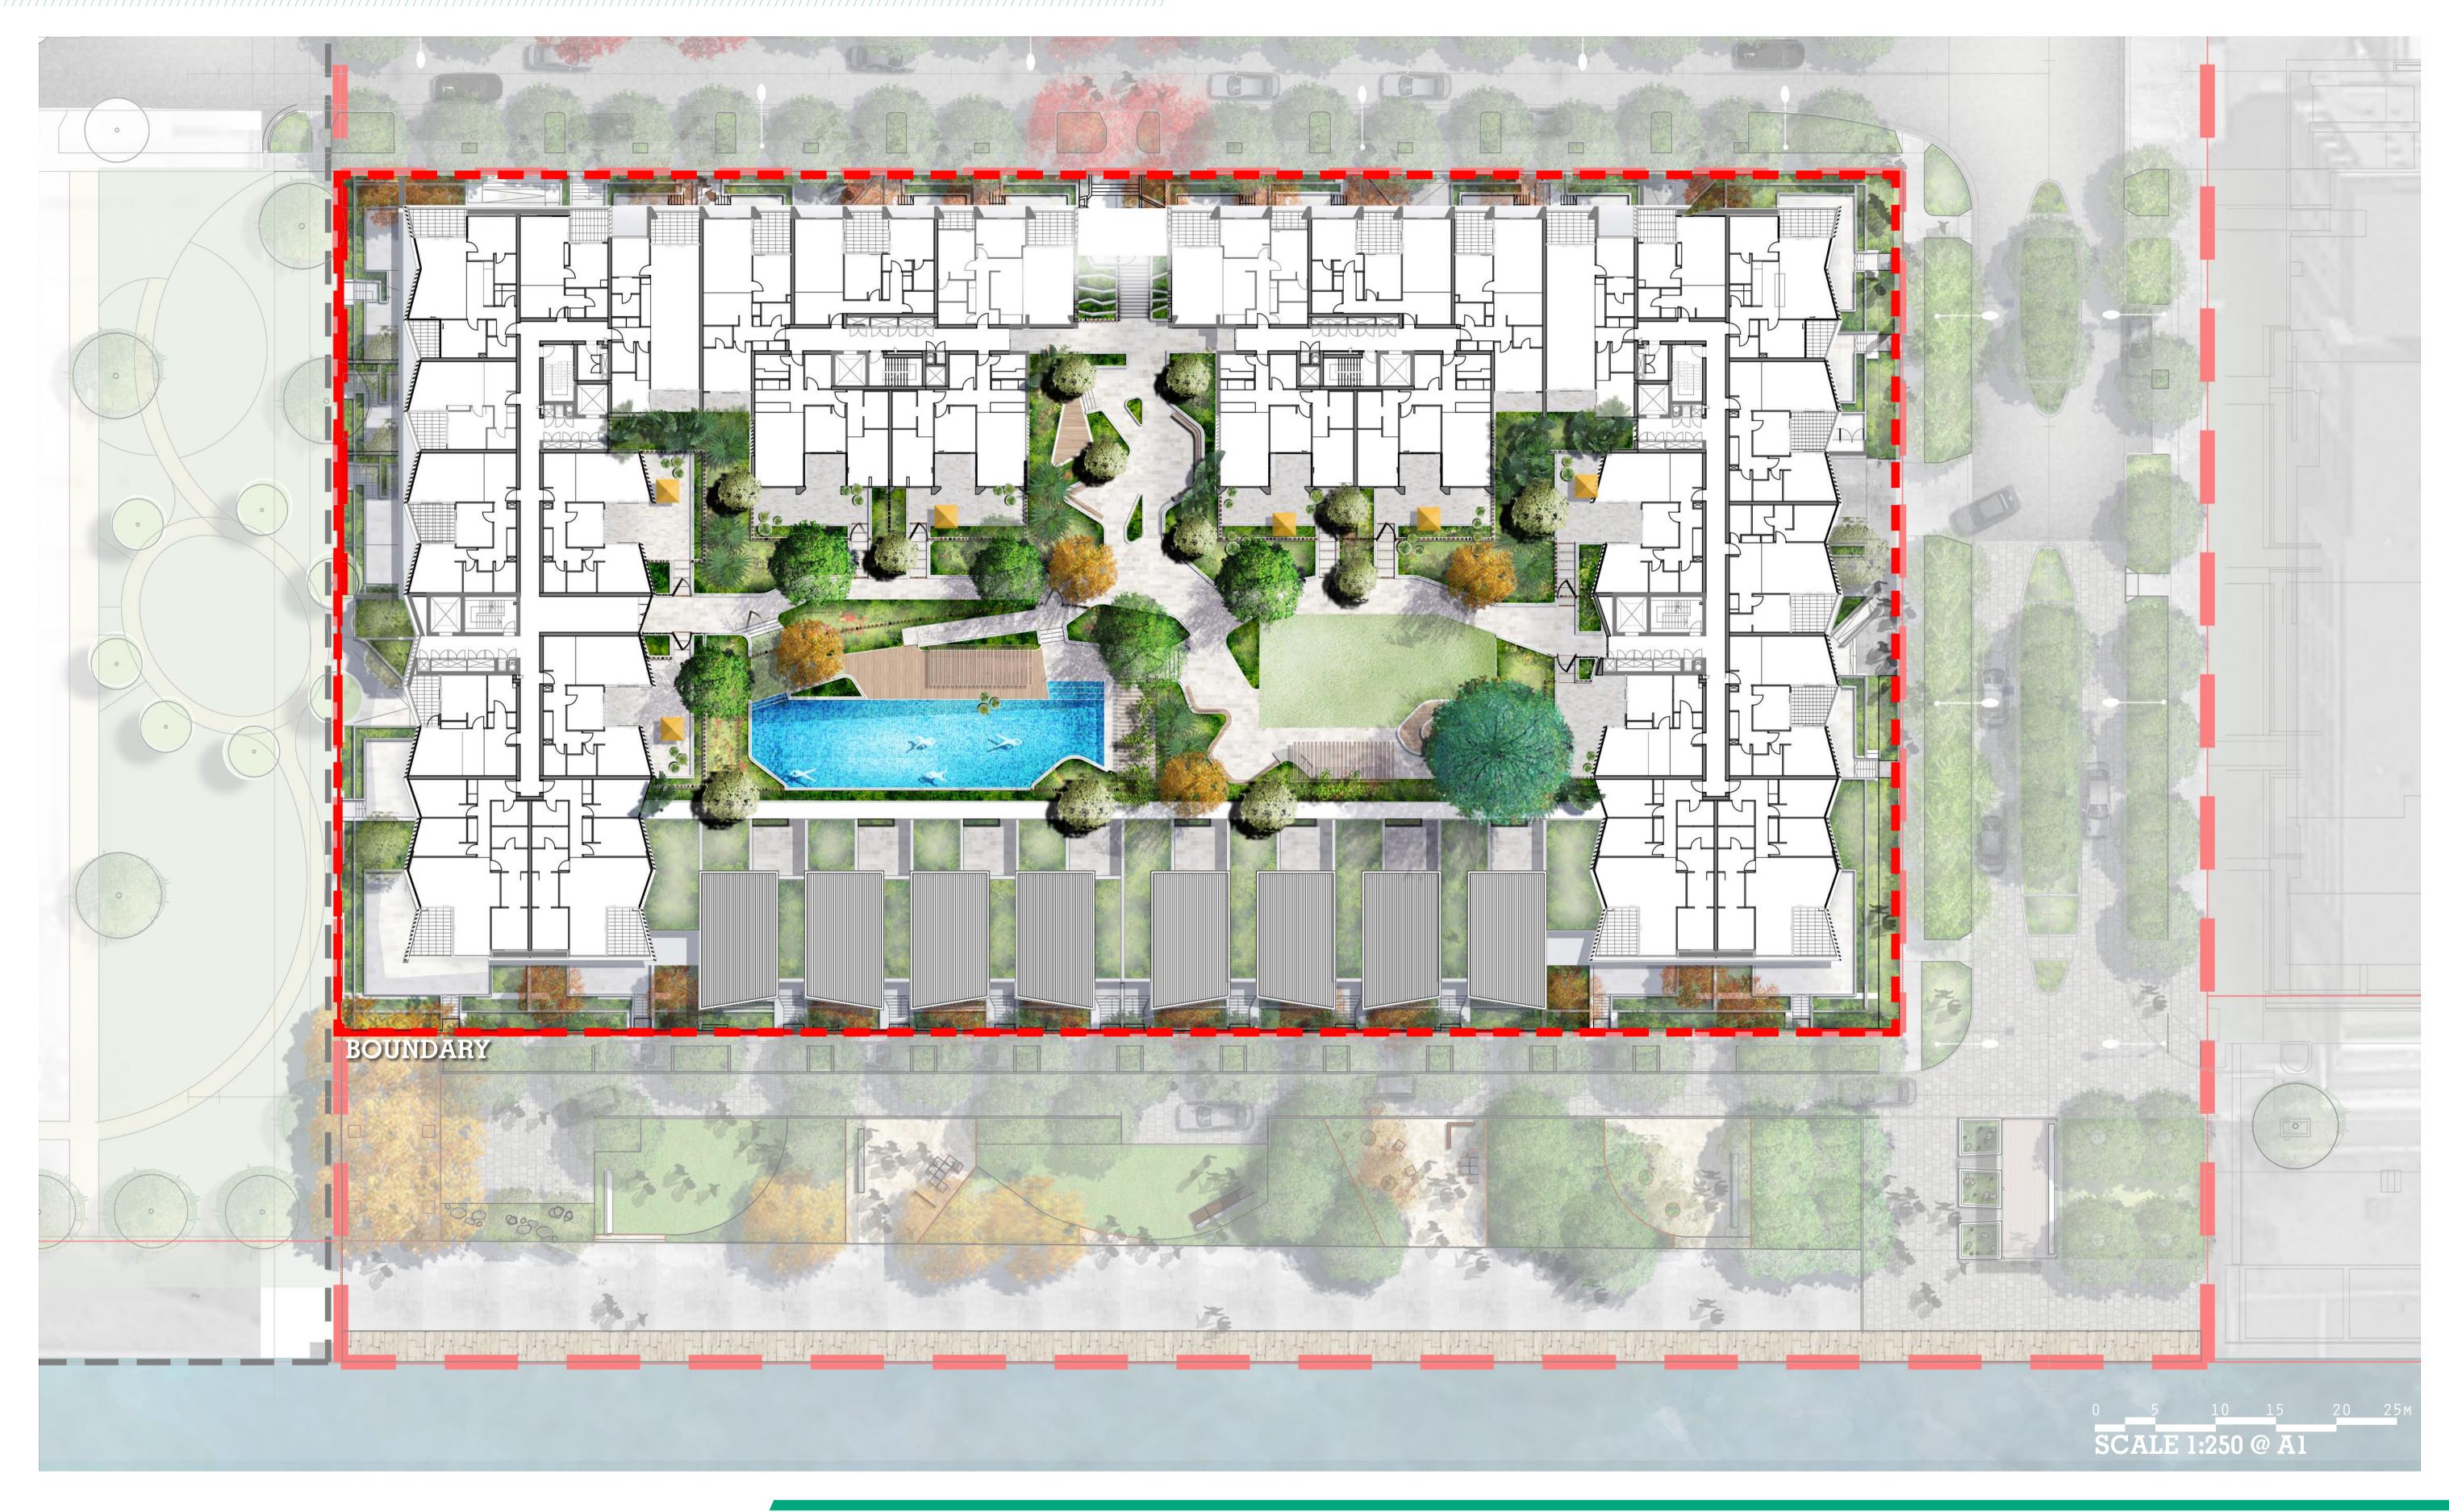

#### LANDSCAPE BLOCK D PACKAGE -**SCOPE OF WORKS**

This package is intended for the Development Application Approval for the landscape works associated with Block D for the City Freeholds development site. It incorporates the ground floor/ level one entry courtyards into the block, as well as the podium landscape design.

The landscape package has been prepared in conjunction with the Homebush Bay West DCP.

It makes reference to proposed materials, finishes and planting species. The design intent is to promote and facilitate a lively and attractive interface to the public domain as well as an entertaining and vibrant podium landscape for the residents of the block.

Refer to the following design report and detailed drawings to illustrate the landscape design intent for the Infrastructure.