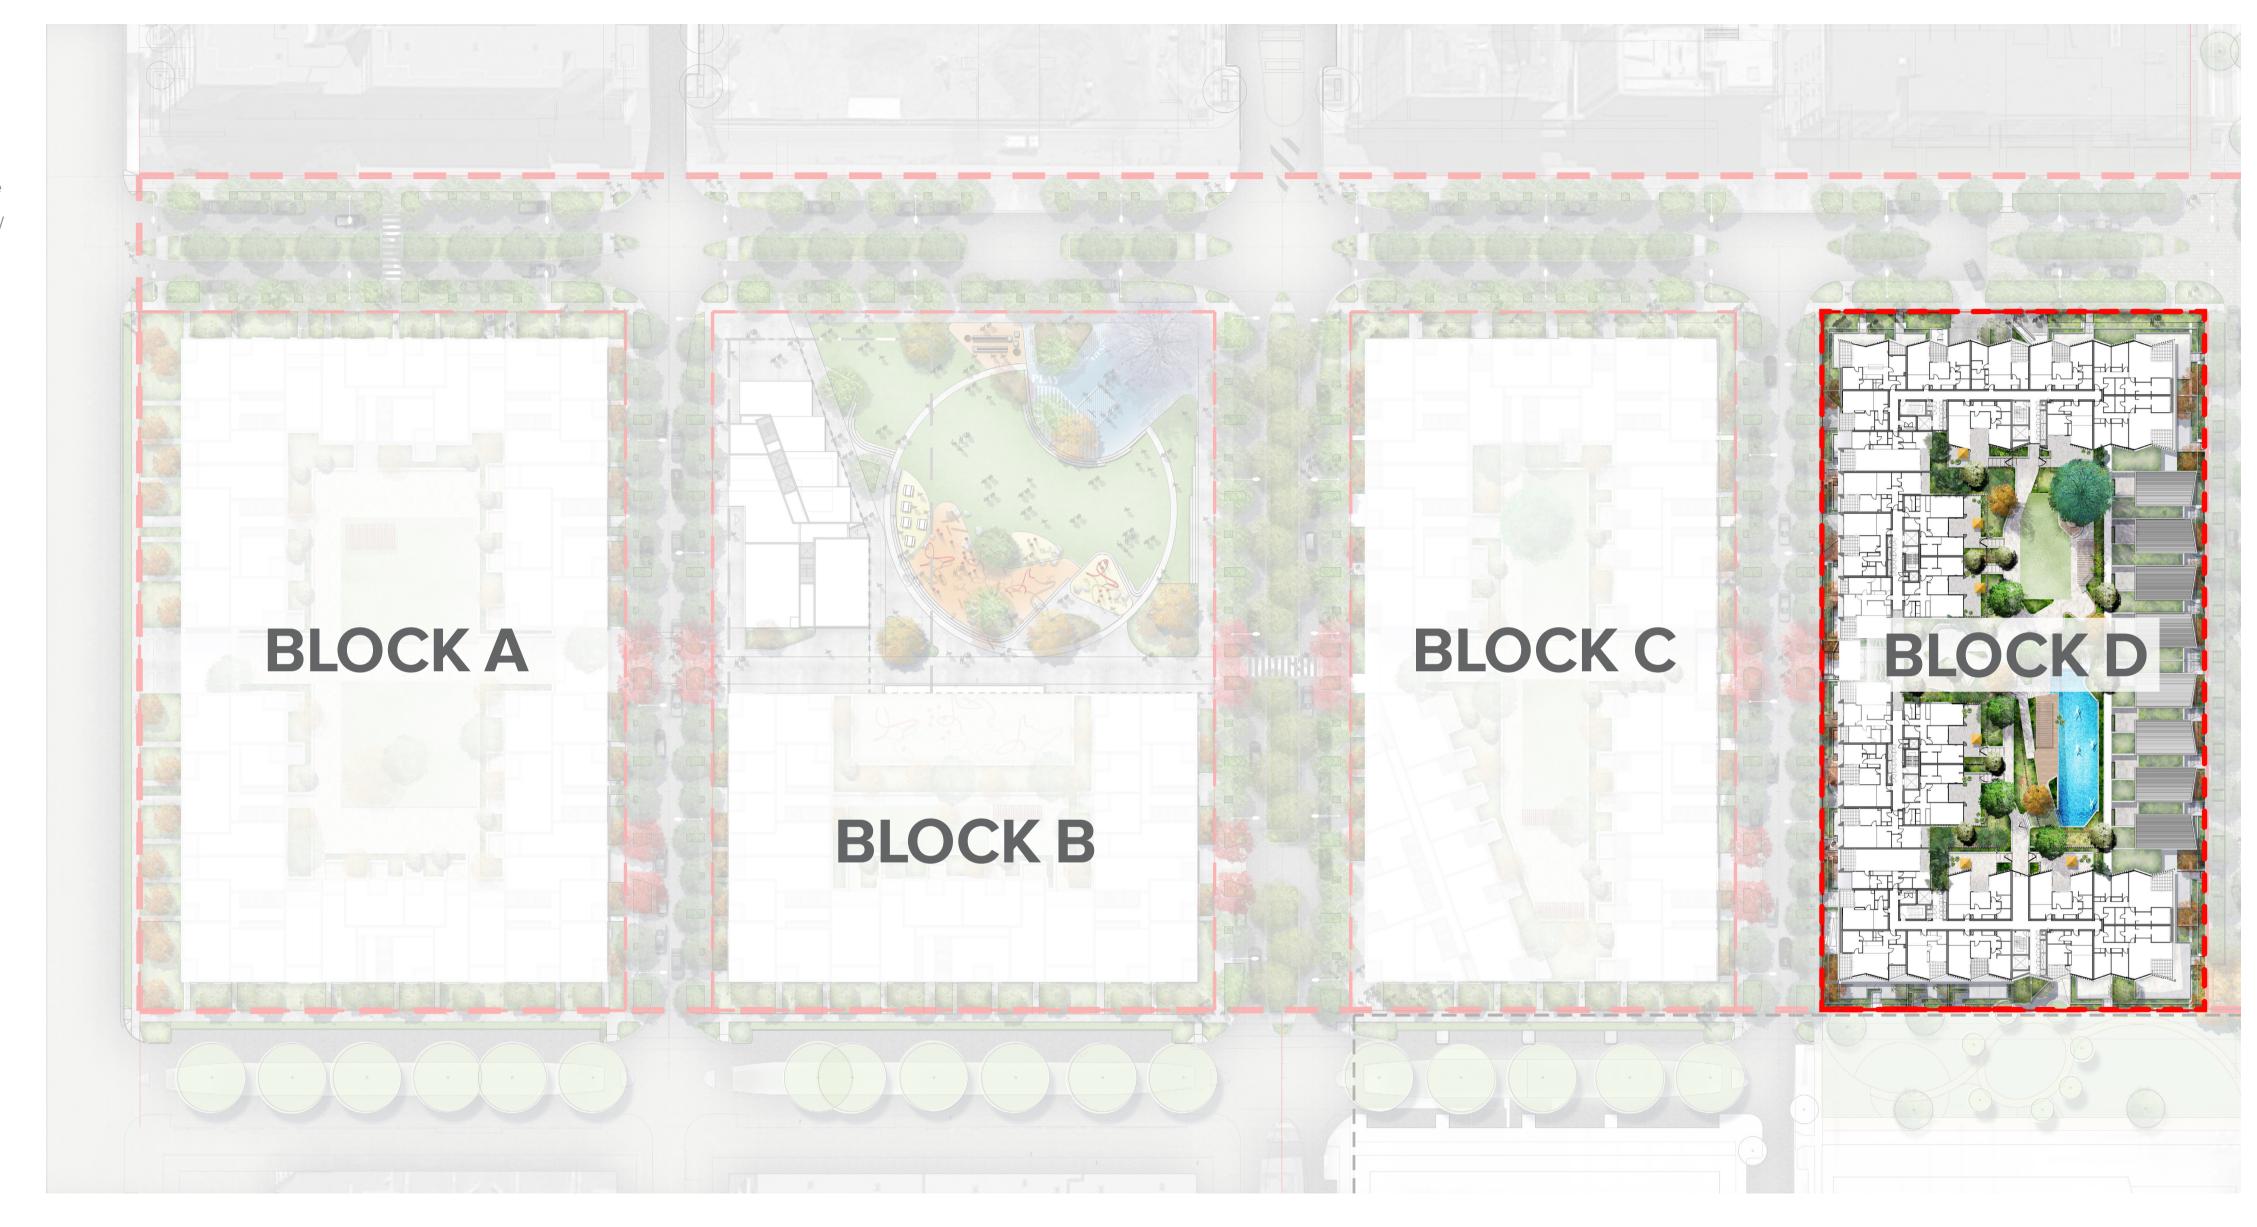

#### LANDSCAPE BLOCK D PACKAGE -**SCOPE OF WORKS**

This package is intended for the Development Application Approval for the landscape works associated with Block D for the City Freeholds development site. It incorporates the ground floor/ level one entry courtyards into the block, as well as the podium landscape design.

The landscape package has been prepared in conjunction with the Homebush Bay West DCP.

It makes reference to proposed materials, finishes and planting species. The design intent is to promote and facilitate a lively and attractive interface to the public domain as well as an entertaining and vibrant podium landscape for the residents of the block.