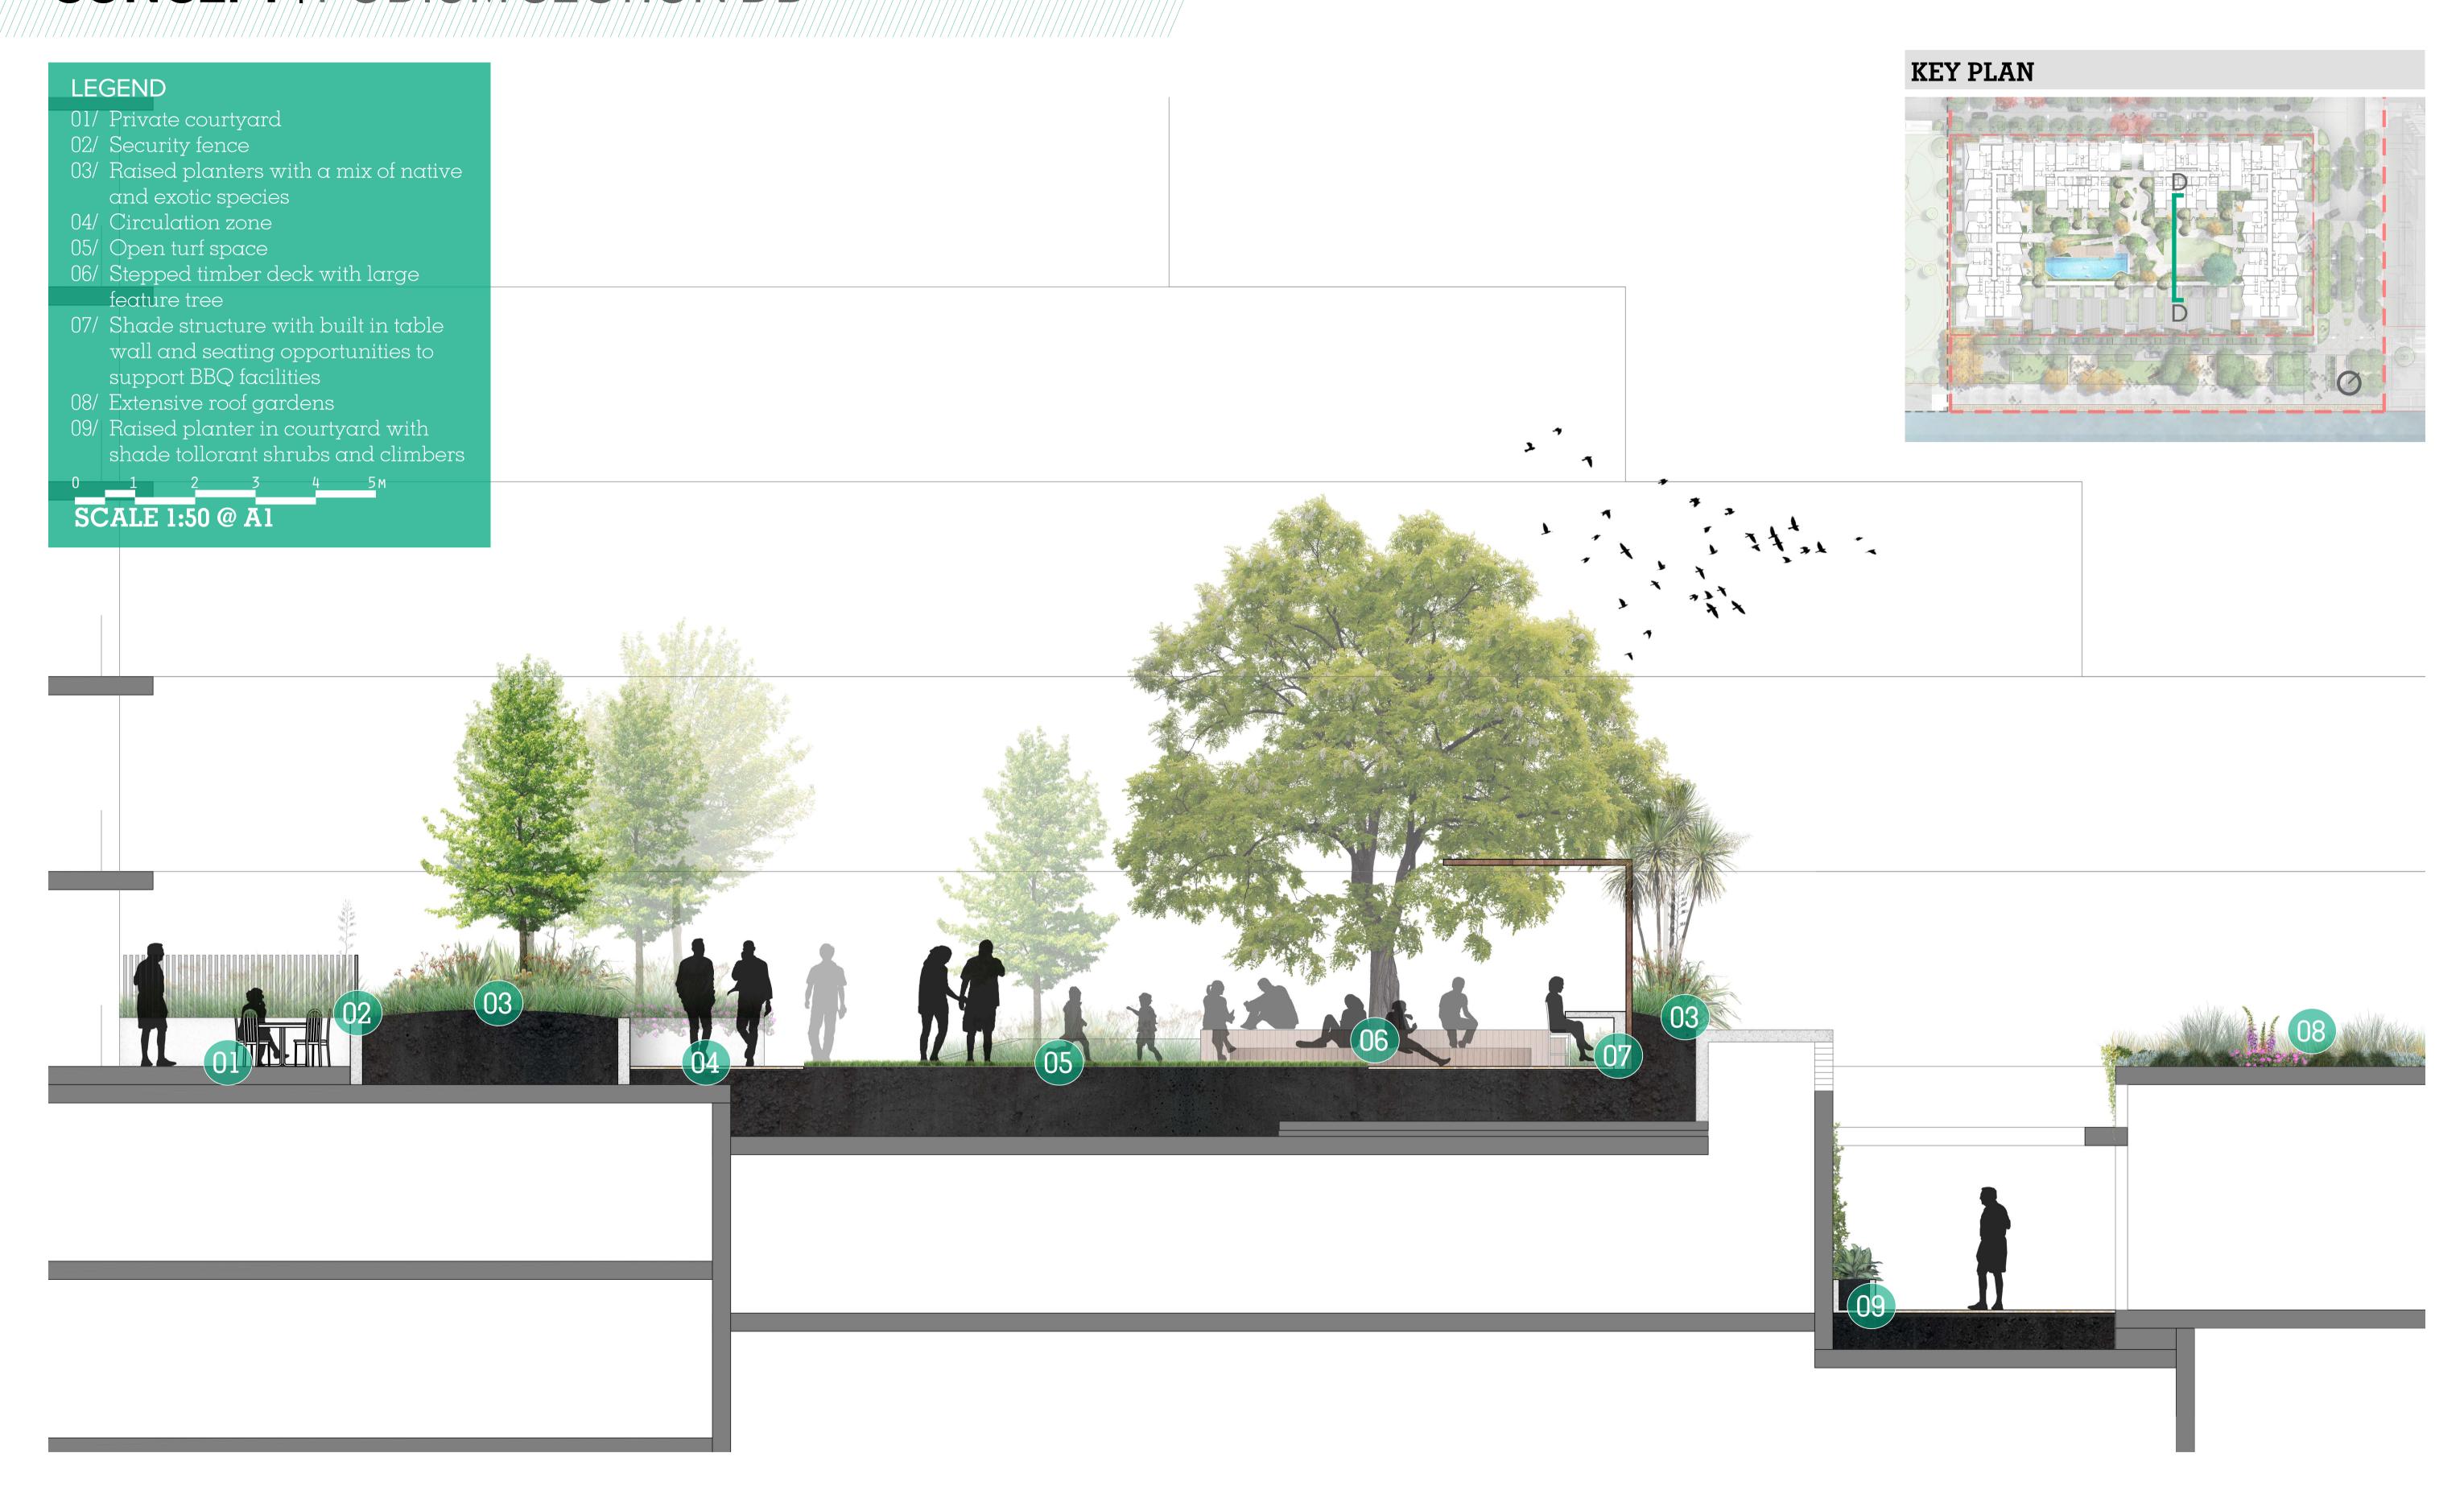

# CONCEPT/PODIUM SECTION CC

BLOCK D HILL ROAD, WENTWORTH POINT LANDSCAPE DEVELOPMENT APPLICATION

PREPARED BY Arcadia Landscape Architecture Homebush Bay Properties Pty Ltd CLIENT **PROJECT NO.** 17-453

**DATE** December 2018 **SCALE** 1:50 @ A1 **ISSUE** N

## CONCEPTIPODIUM SECTION DD

BLOCK D HILL ROAD, WENTWORTH POINT LANDSCAPE DEVELOPMENT APPLICATION

PREPARED BY
CLIENT
Homebush Bay Properties Pty Ltd
PROJECT NO. 17-453

pe Architecture
operties Pty Ltd
SCALE 1:50 @ A1
ISSUE N

#### LEGEND

Streetscape

Deep soil

500mm high planter

900mm high planter

#### Podium

800mm high planter

1.1-1.2m high planter

1.2-1.7m soil

150-200mm shallow roof gardens