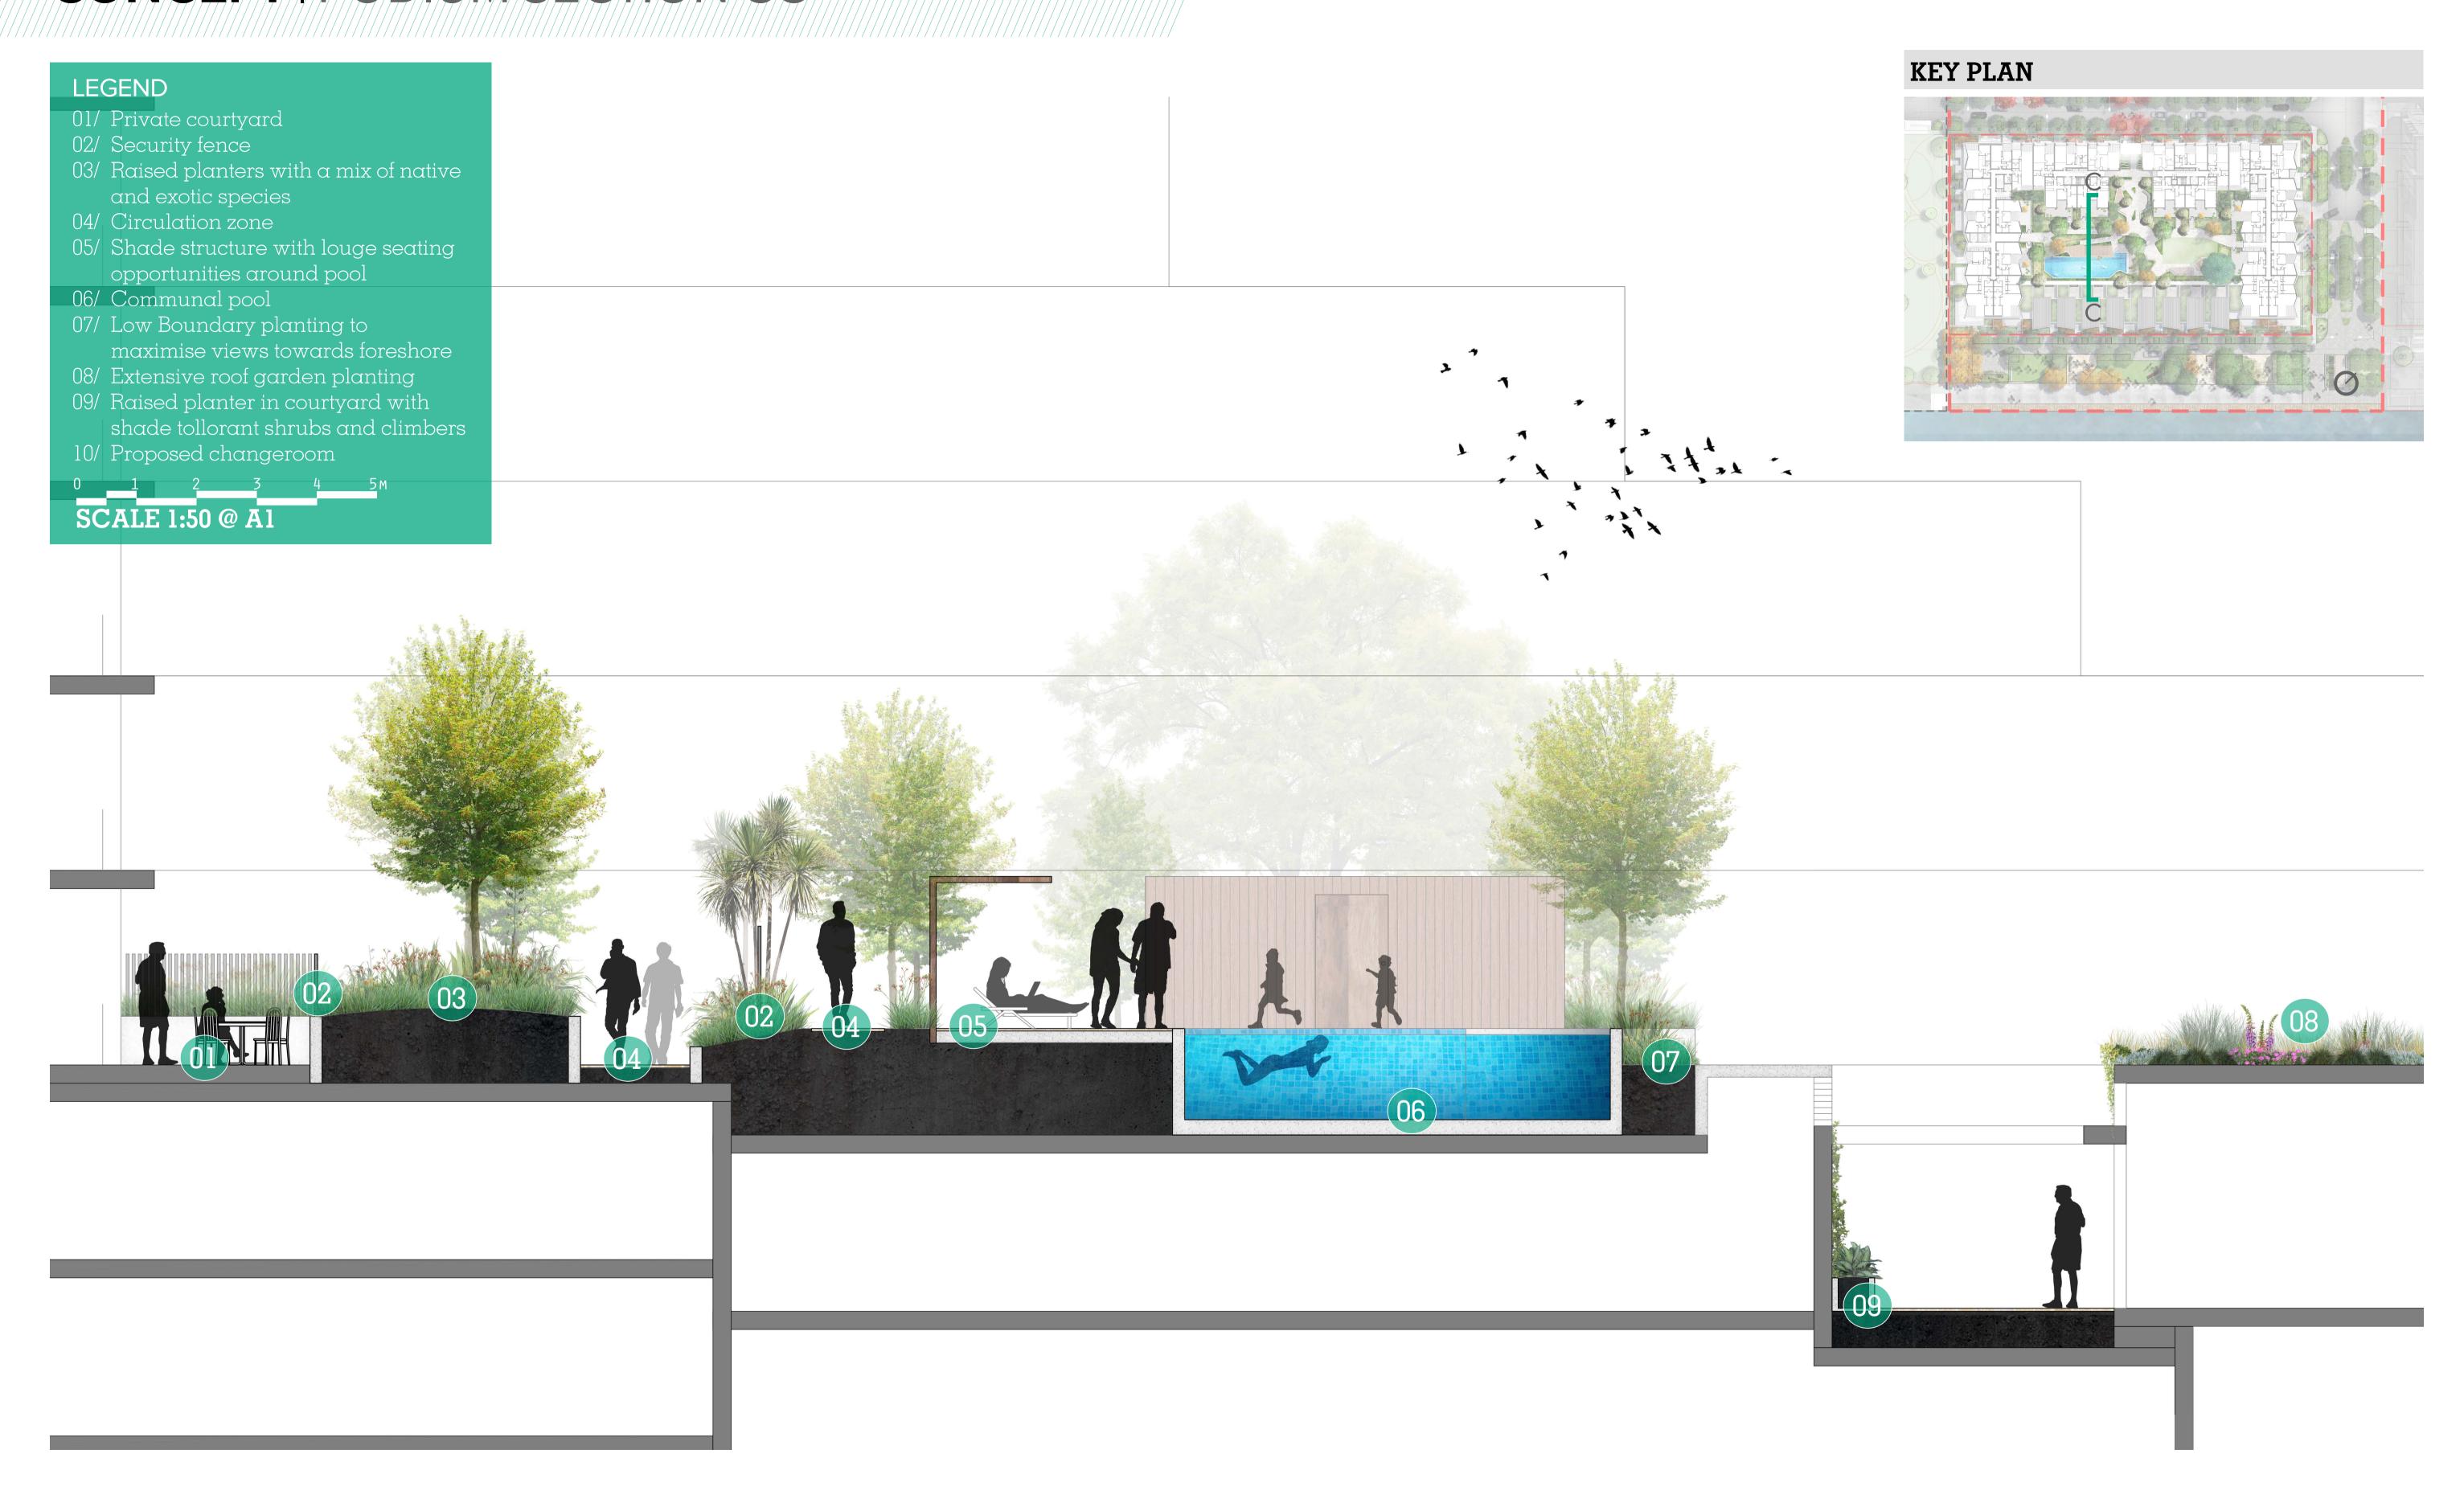

# CONCEPT/PODIUM SECTION CC

BLOCK D HILL ROAD, WENTWORTH POINT LANDSCAPE DEVELOPMENT APPLICATION

PREPARED BY Arcadia Landscape Architecture Homebush Bay Properties Pty Ltd CLIENT **PROJECT NO.** 17-453

**DATE** December 2018 **SCALE** 1:50 @ A1 **ISSUE** N