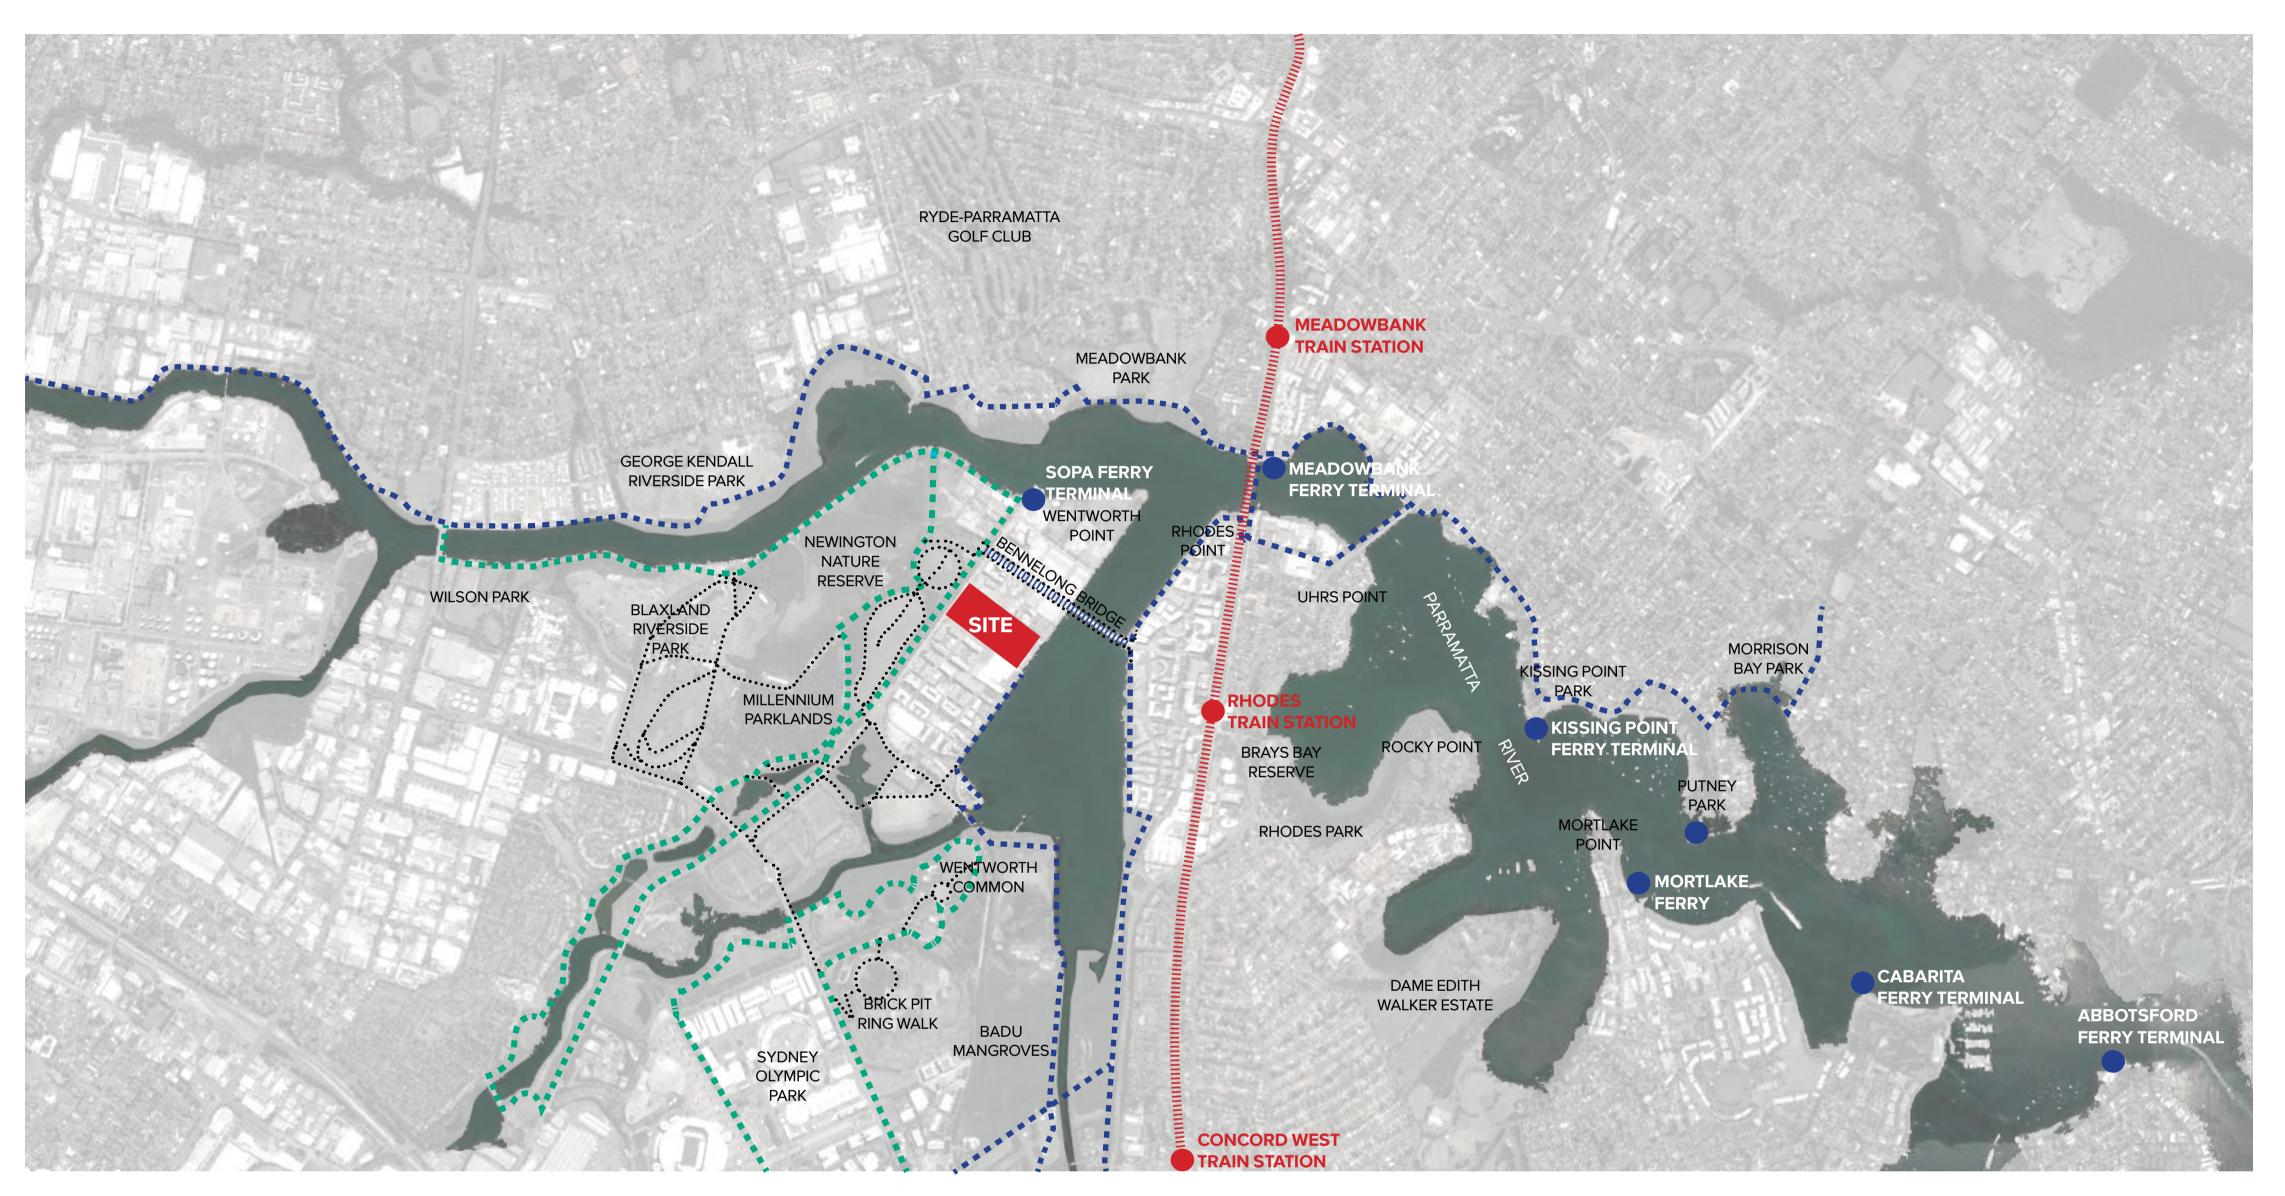

The project site is located on the Wentworth Point Peninsula, bounded by Homebush Bay to the east, and the Newington Nature Reserve and Millennium Parkland to the West. It sits amongst several other new developments that have been undertake progressively since the land was rezoned in 2014. The Peninsula is relatively isolated, connected only by Hill Road. A new bus, pedestrian and cycle bridge to the north of the study area provides connection to the suburb of Rhodes in the east. Rhodes Train Station is approximately 1.5km or 20minute walking distance from the project area. The Olympic Park Ferry terminal is located on the northern end of the Peninsula with additional future amenity proposed in this area.

All developments within the Wentworth Point area are required to provide a foreshore pedestrian path. This provision offers further opportunity for pedestrian connectivity and the creation of an active and engaging waterfront.

#### LEGEND

- Ferry Terminal
- Train Station
- Parramatta Valley Cycleways
- Sydney Olympic Park Authority SharedPathways