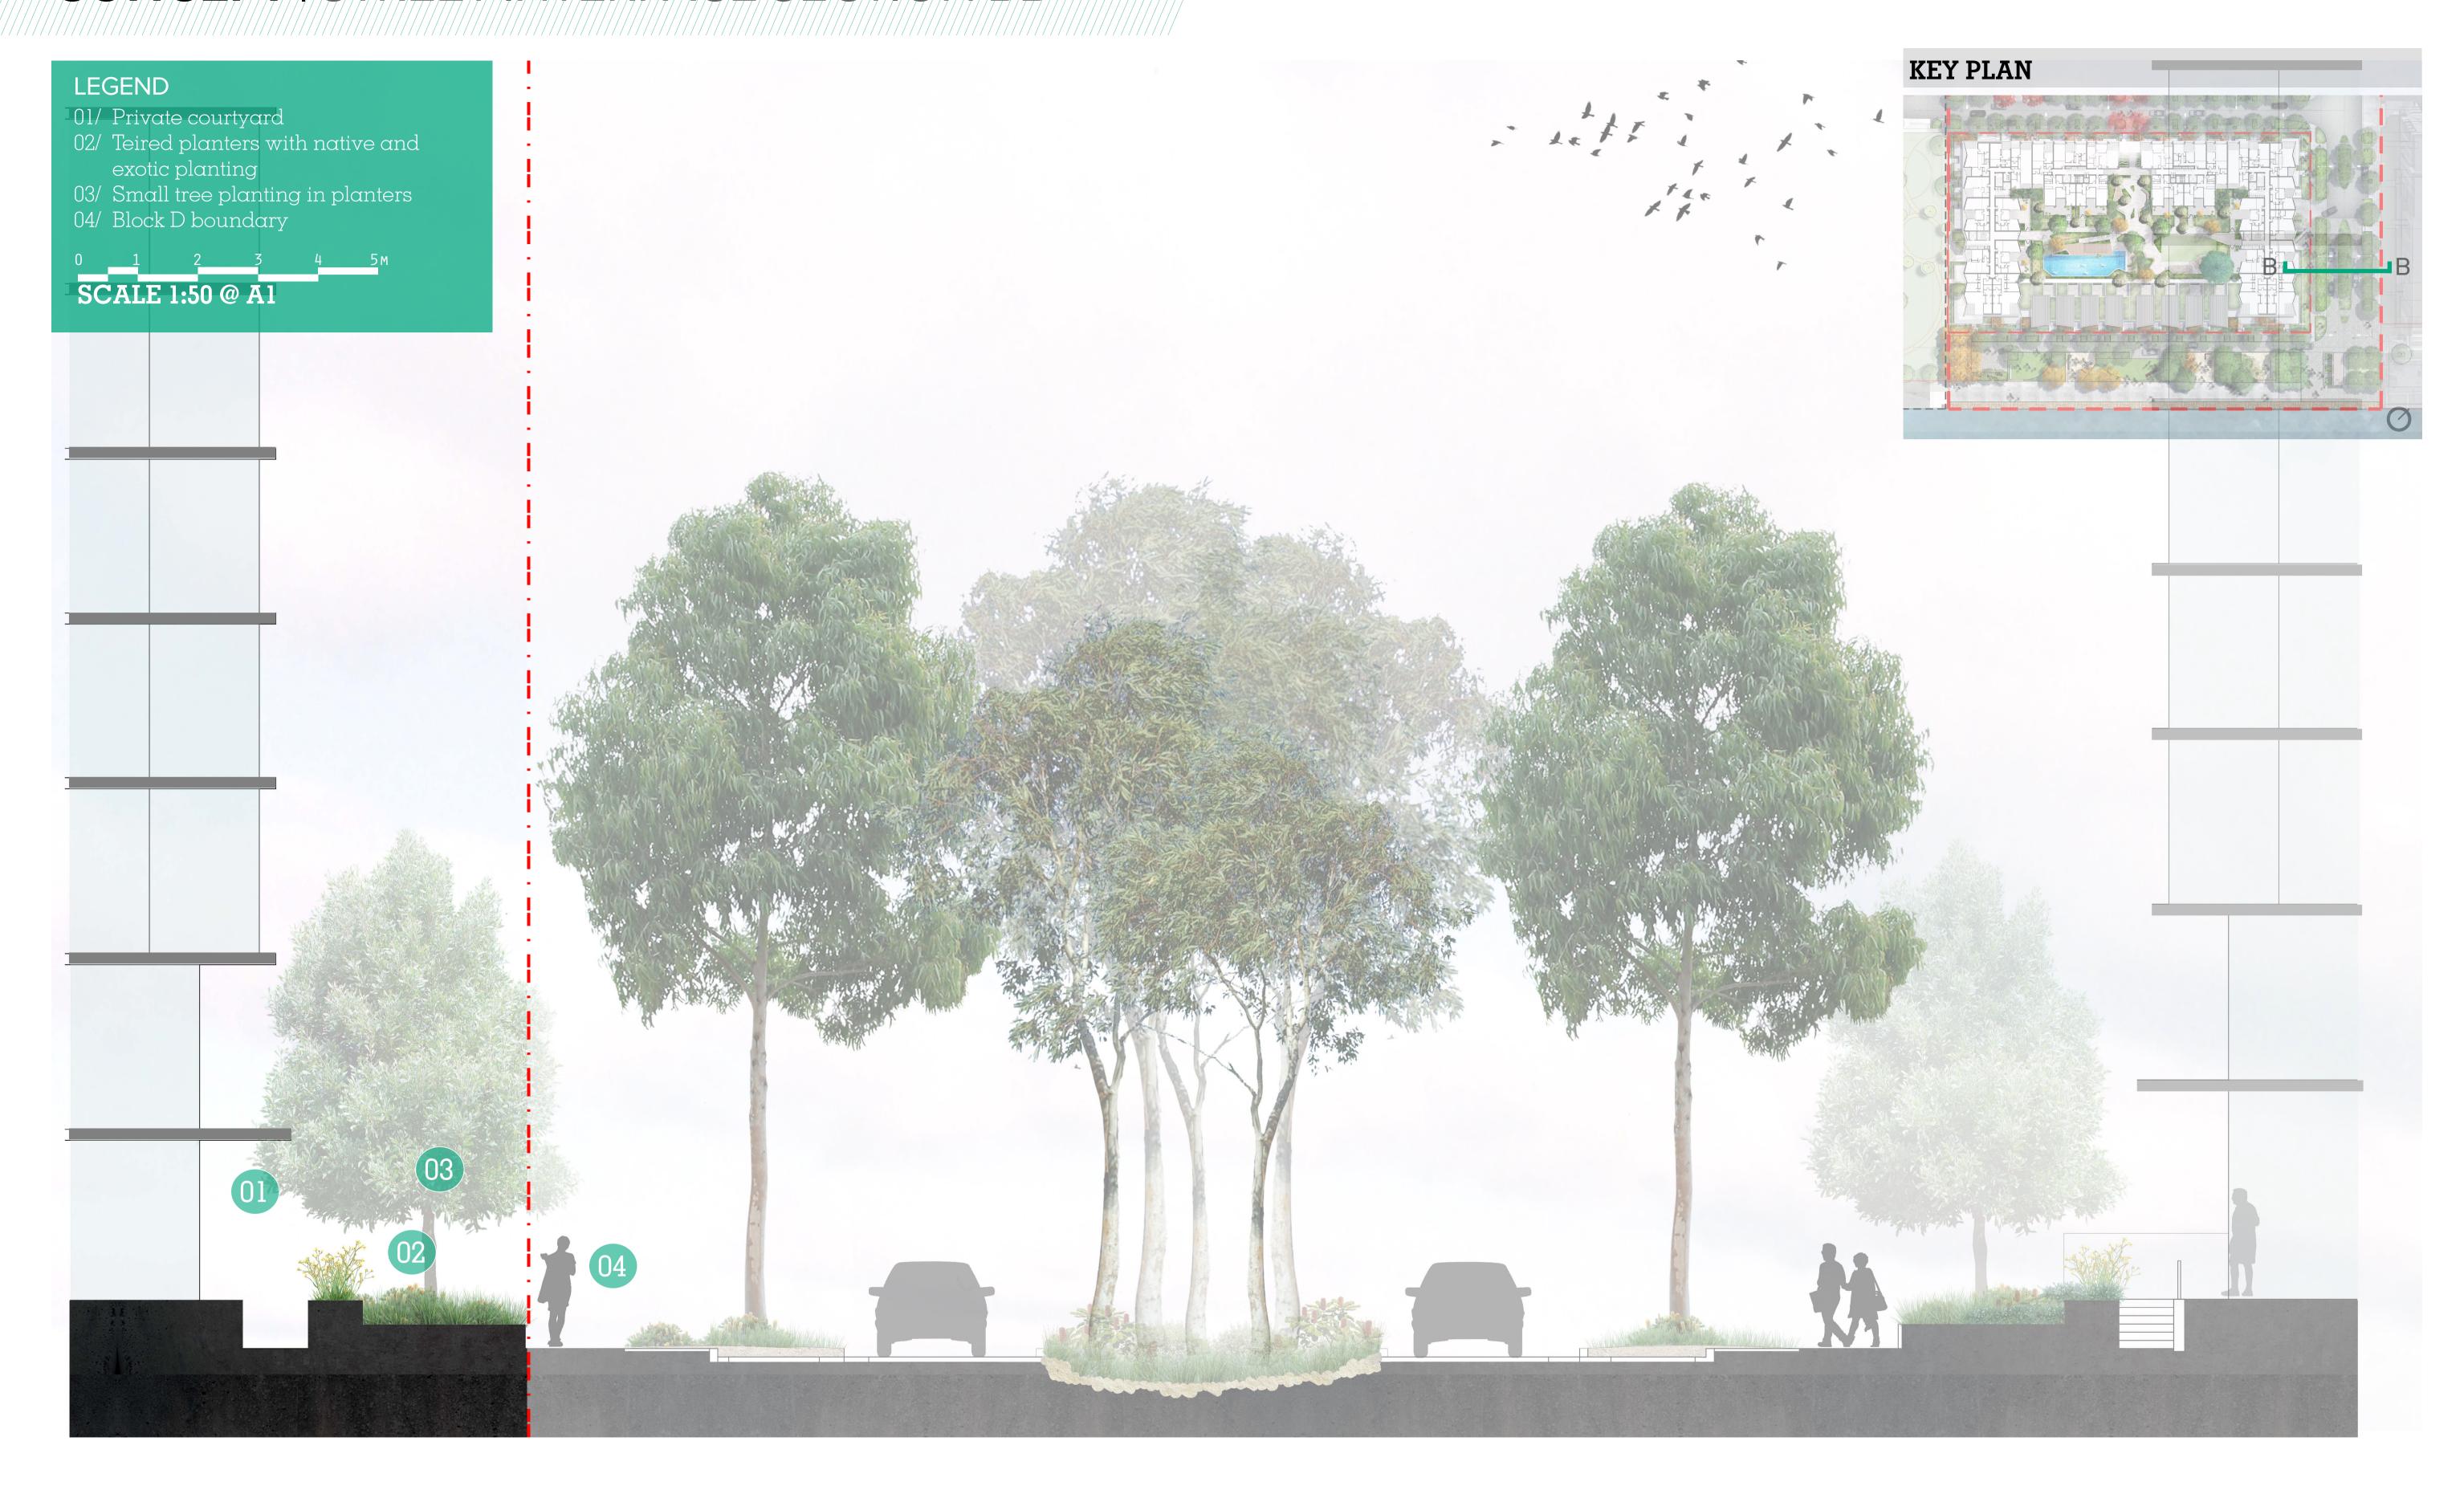

pe works associated with Block D for the City Freeholds development site. It incorporates the ground floor/ level one entry courtyards into the block, as well as the podium landscape design.

The landscape package has been prepared in conjunction with the Homebush Bay West DCP.

It makes reference to proposed materials, finishes and planting species. The design intent is to promote and facilitate a lively and attractive interface to the public domain as well as an entertaining and vibrant podium landscape for the residents of the block.

Refer to the following design report and detailed drawings to illustrate the landscape design intent for the Infrastructure.







## CONCEPT/BLOCKDLANDSCAPEMASTERPLAN







# CONCEPTISTREETINTERFACE SECTION AA





# CONCEPTISTREETINTERFACE SECTION BB





# CONCEPT/PODIUM SECTION CC





BLOCK D HILL ROAD, WENTWORTH POINT LANDSCAPE DEVELOPMENT APPLICATION

PREPARED BY Arcadia Landscape Architecture Homebush Bay Properties Pty Ltd CLIENT **PROJECT NO.** 17-453

**DATE** December 2018 **SCALE** 1:50 @ A1 **ISSUE** N

## CONCEPTIPODIUM SECTION DD





BLOCK D HILL ROAD, WENTWORTH POINT LANDSCAPE DEVELOPMENT APPLICATION

PREPARED BY
CLIENT
Homebush Bay Properties Pty Ltd
PROJECT NO. 17-453

pe Architecture
operties Pty Ltd
SCALE 1:50 @ A1
ISSUE N

# CONCEPTIPODIUM SECTION EE





## CONCEPTISOIL DEPTH DIAGRAM

#### LEGEND

Streetscape

Deep soil

500mm high planter

900mm high planter

#### Podium

800mm high planter

1.1-1.2m high planter

1.2-1.7m soil

150-200mm shallow roof gardens





### PLANTING PALETTE - PODIUM





## PLANTING SCH