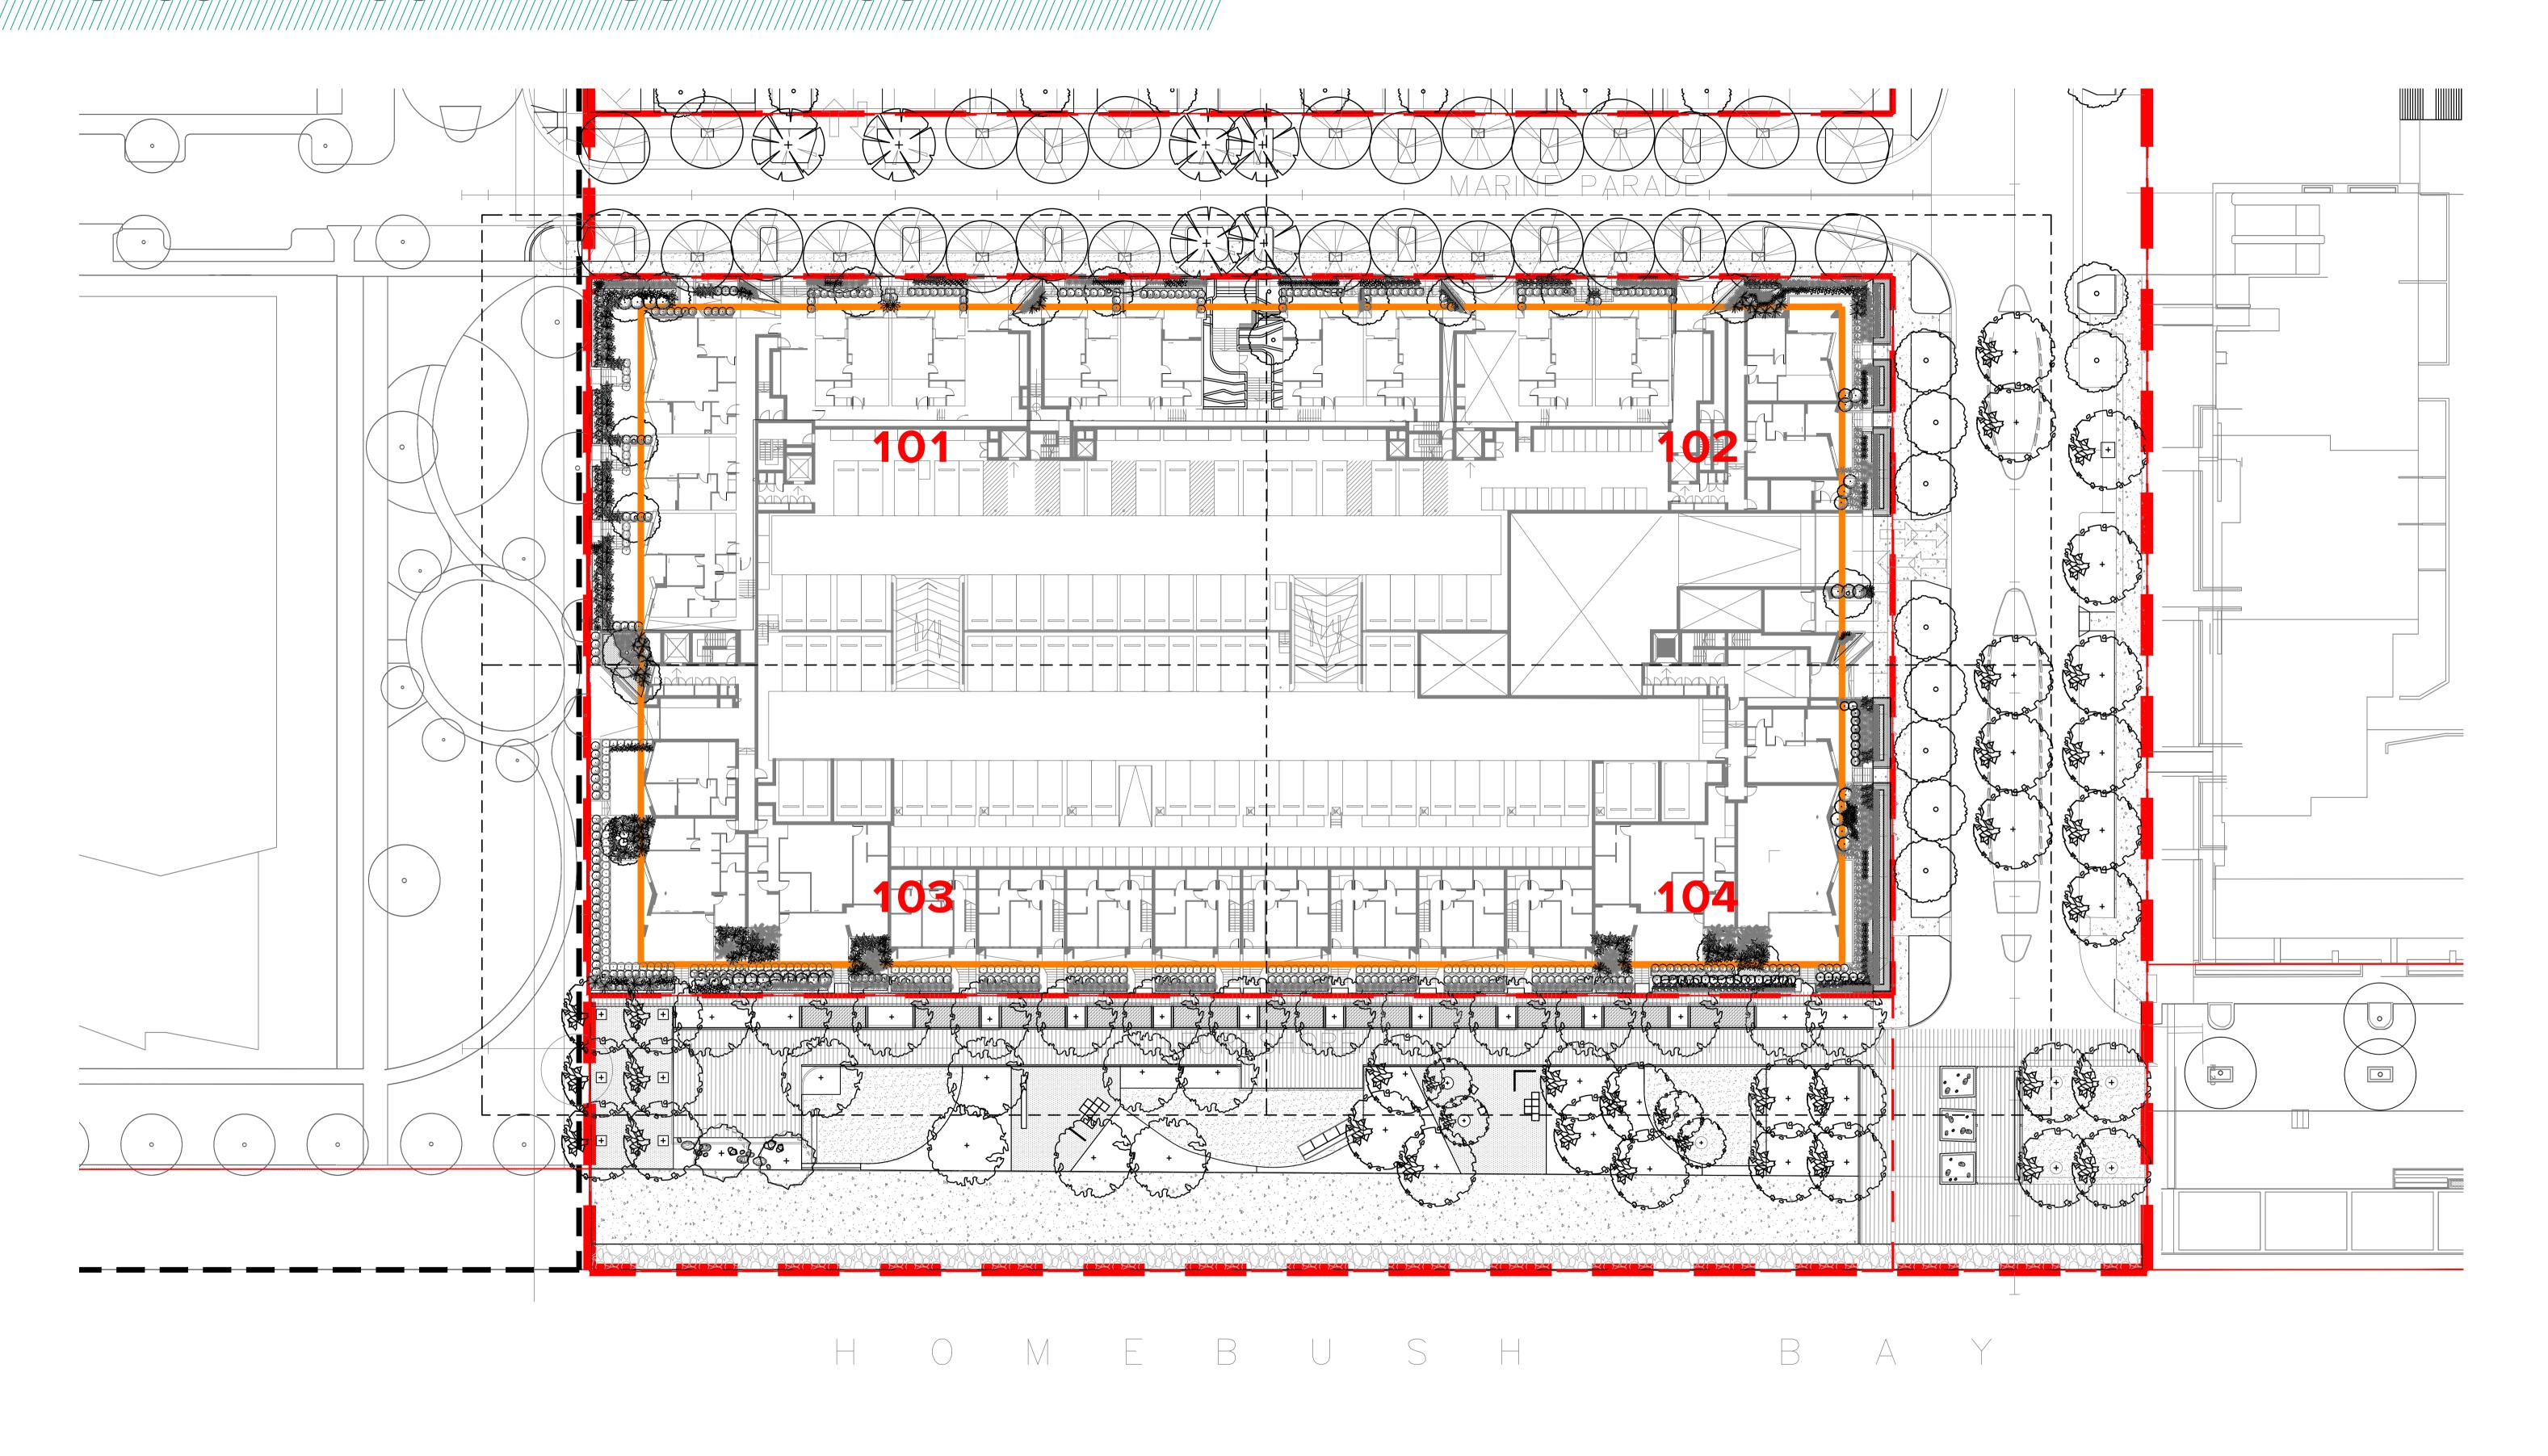

#### LANDSCAPE BLOCK D PACKAGE -**SCOPE OF WORKS**

This package is intended for the Development Application Approval for the landscape works associated with Block D for the City Freeholds development site. It incorporates the ground floor/ level one entry courtyards into the block, as well as the podium landscape design.

The landscape package has been prepared in conjunction with the Homebush Bay West DCP.

It makes reference to proposed materials, finishes and planting species. The design intent is to promote and facilitate a lively and attractive interface to the public domain as well as an entertaining and vibrant podium landscape for the residents of the block.

## CONCEPT/BLOCKDLANDSCAPEMASTERPLAN