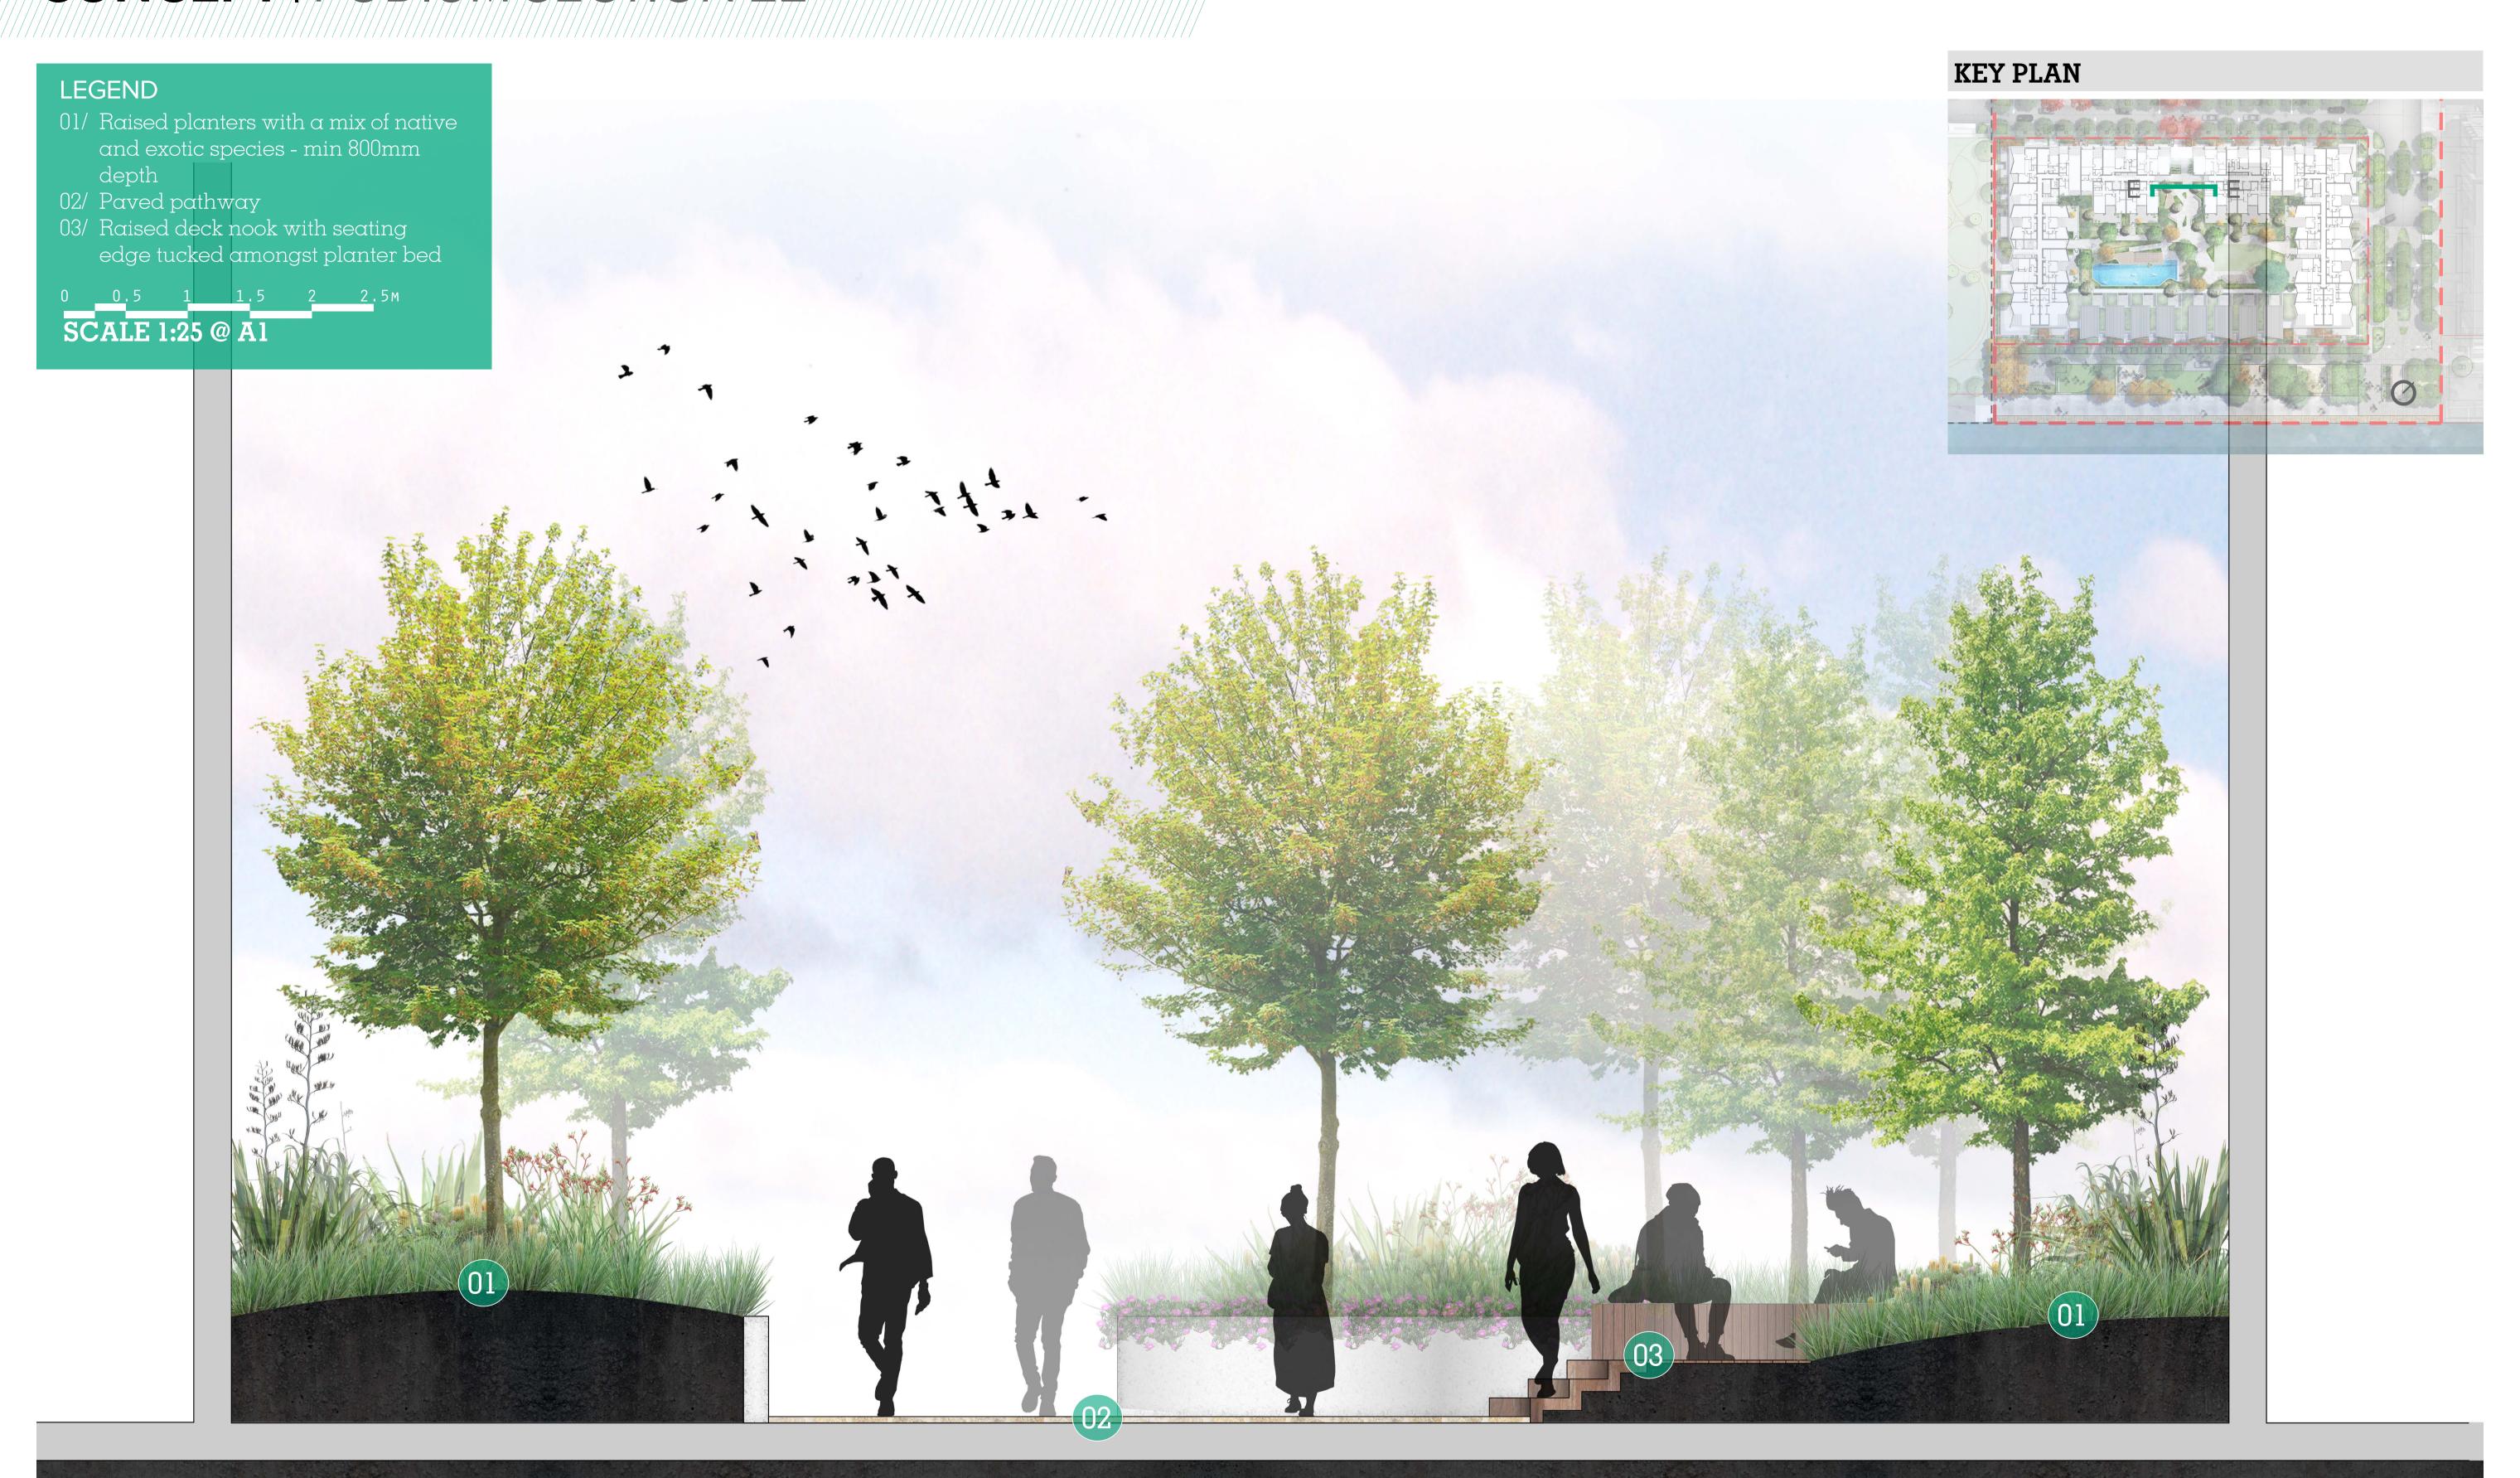

the block.

Refer to the following design report and detailed drawings to illustrate the landscape design intent for the Infrastructure.







## CONCEPT/BLOCKDLANDSCAPEMASTERPLAN







# CONCEPTISTREETINTERFACE SECTION AA





# CONCEPTISTREETINTERFACE SECTION BB





# CONCEPT/PODIUM SECTION CC





BLOCK D HILL ROAD, WENTWORTH POINT LANDSCAPE DEVELOPMENT APPLICATION

PREPARED BY Arcadia Landscape Architecture Homebush Bay Properties Pty Ltd CLIENT **PROJECT NO.** 17-453

**DATE** December 2018 **SCALE** 1:50 @ A1 **ISSUE** N

## CONCEPTIPODIUM SECTION DD





BLOCK D HILL ROAD, WENTWORTH POINT LANDSCAPE DEVELOPMENT APPLICATION

PREPARED BY
CLIENT
Homebush Bay Properties Pty Ltd
PROJECT NO. 17-453

pe Architecture
operties Pty Ltd
SCALE 1:50 @ A1
ISSUE N

# CONCEPTIPODIUM SECTION EE





## CONCEPTISOIL DEPTH DIAGRAM

#### LEGEND

Streetscape

Deep soil

500mm high planter

900mm high planter

#### Podium

800mm high planter

1.1-1.2m high planter

1.2-1.7m soil

150-200mm shallow roof gardens





### PLANTING PALETTE - PODIUM





## PLANTING SCHEDULE - PODUM

#### 17-453 Hill Rd, Wentworth Park Block D Podium PLANT SCHEDULE

| CODE     | BOTANIC NAME                      | COMMON NAME               | MATURE SIZE<br>(h x w)(m)            | POT SIZE | QUANTITY |  |  |  |
|----------|-----------------------------------|---------------------------|--------------------------------------|----------|----------|--|--|--|
|          | TREES & PALMS                     |                           |                                      |          |          |  |  |  |
| Aco