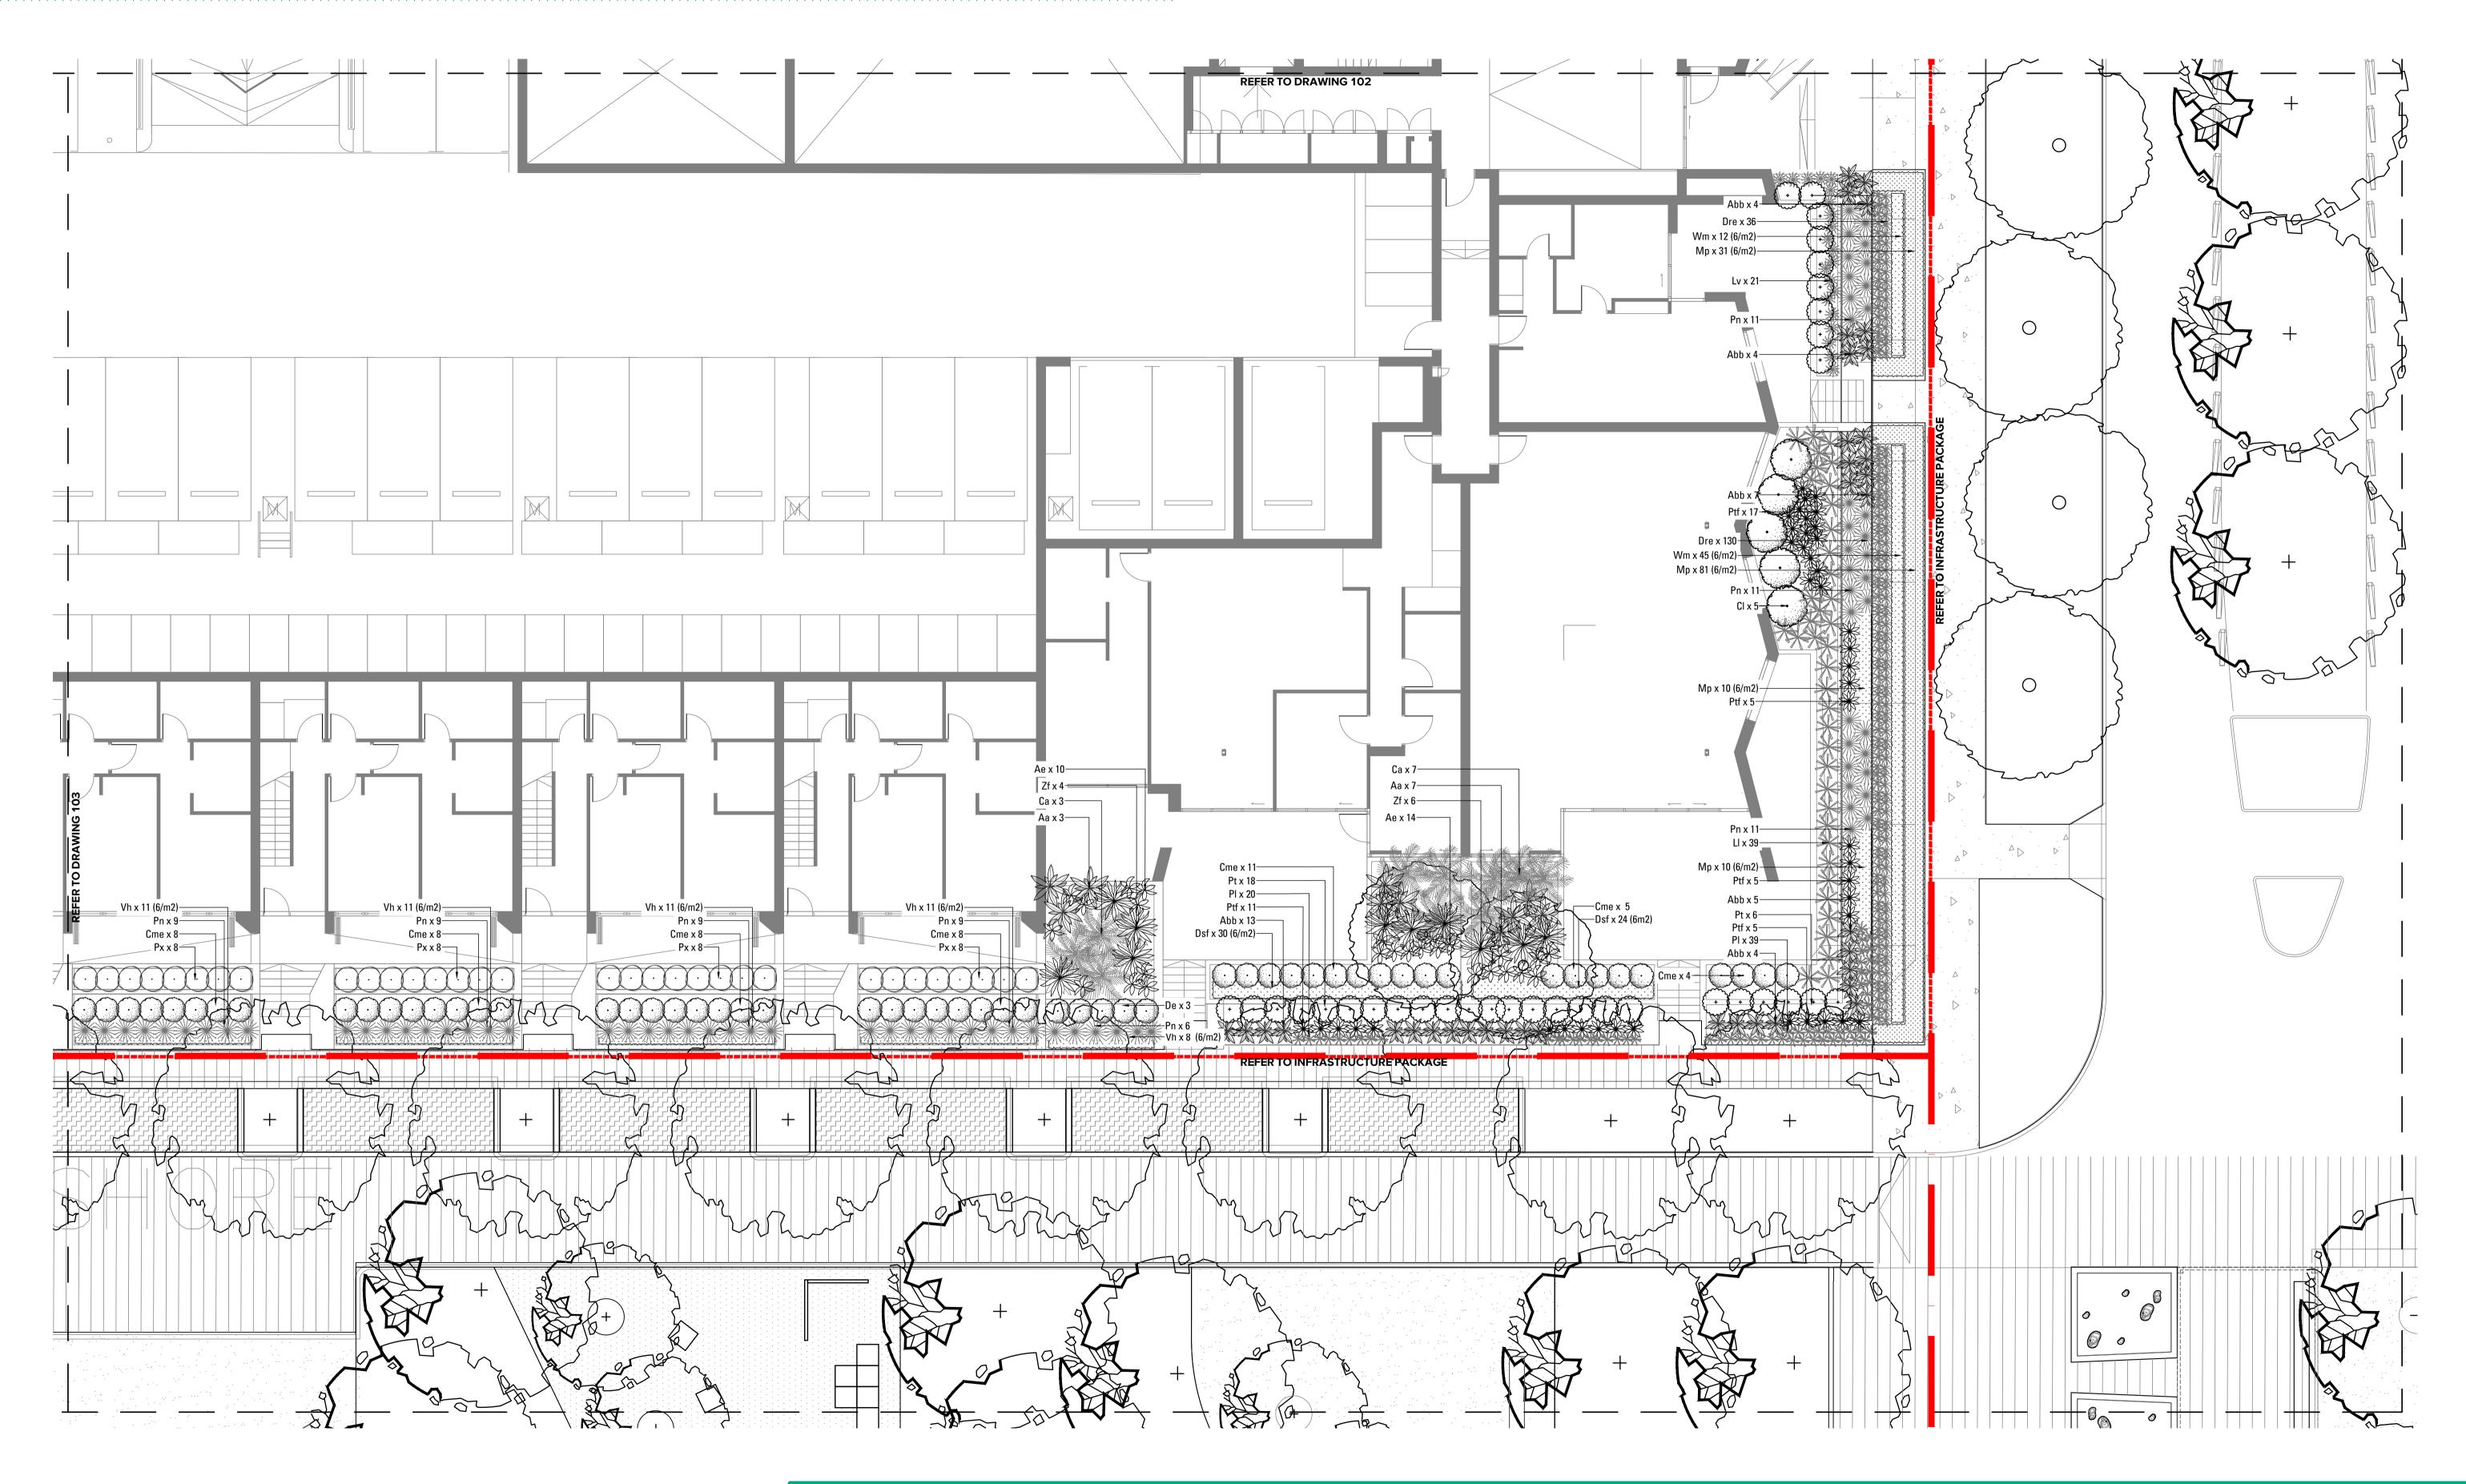

#### LANDSCAPE BLOCK D PACKAGE -**SCOPE OF WORKS**

This package is intended for the Development Application Approval for the landscape works associated with Block D for the City Freeholds development site. It incorporates the ground floor/ level one entry courtyards into the block, as well as the podium landscape design.

The landscape package has been prepared in conjunction with the Homebush Bay West DCP.

It makes reference to proposed materials, finishes and planting species. The design intent is to promote and facilitate a lively and attractive interface to the public domain as well as an entertaining and vibrant podium landscape for the residents of the block.

Refer to the following design report and detailed drawings to illustrate the landscape design intent for the Infrastructure.