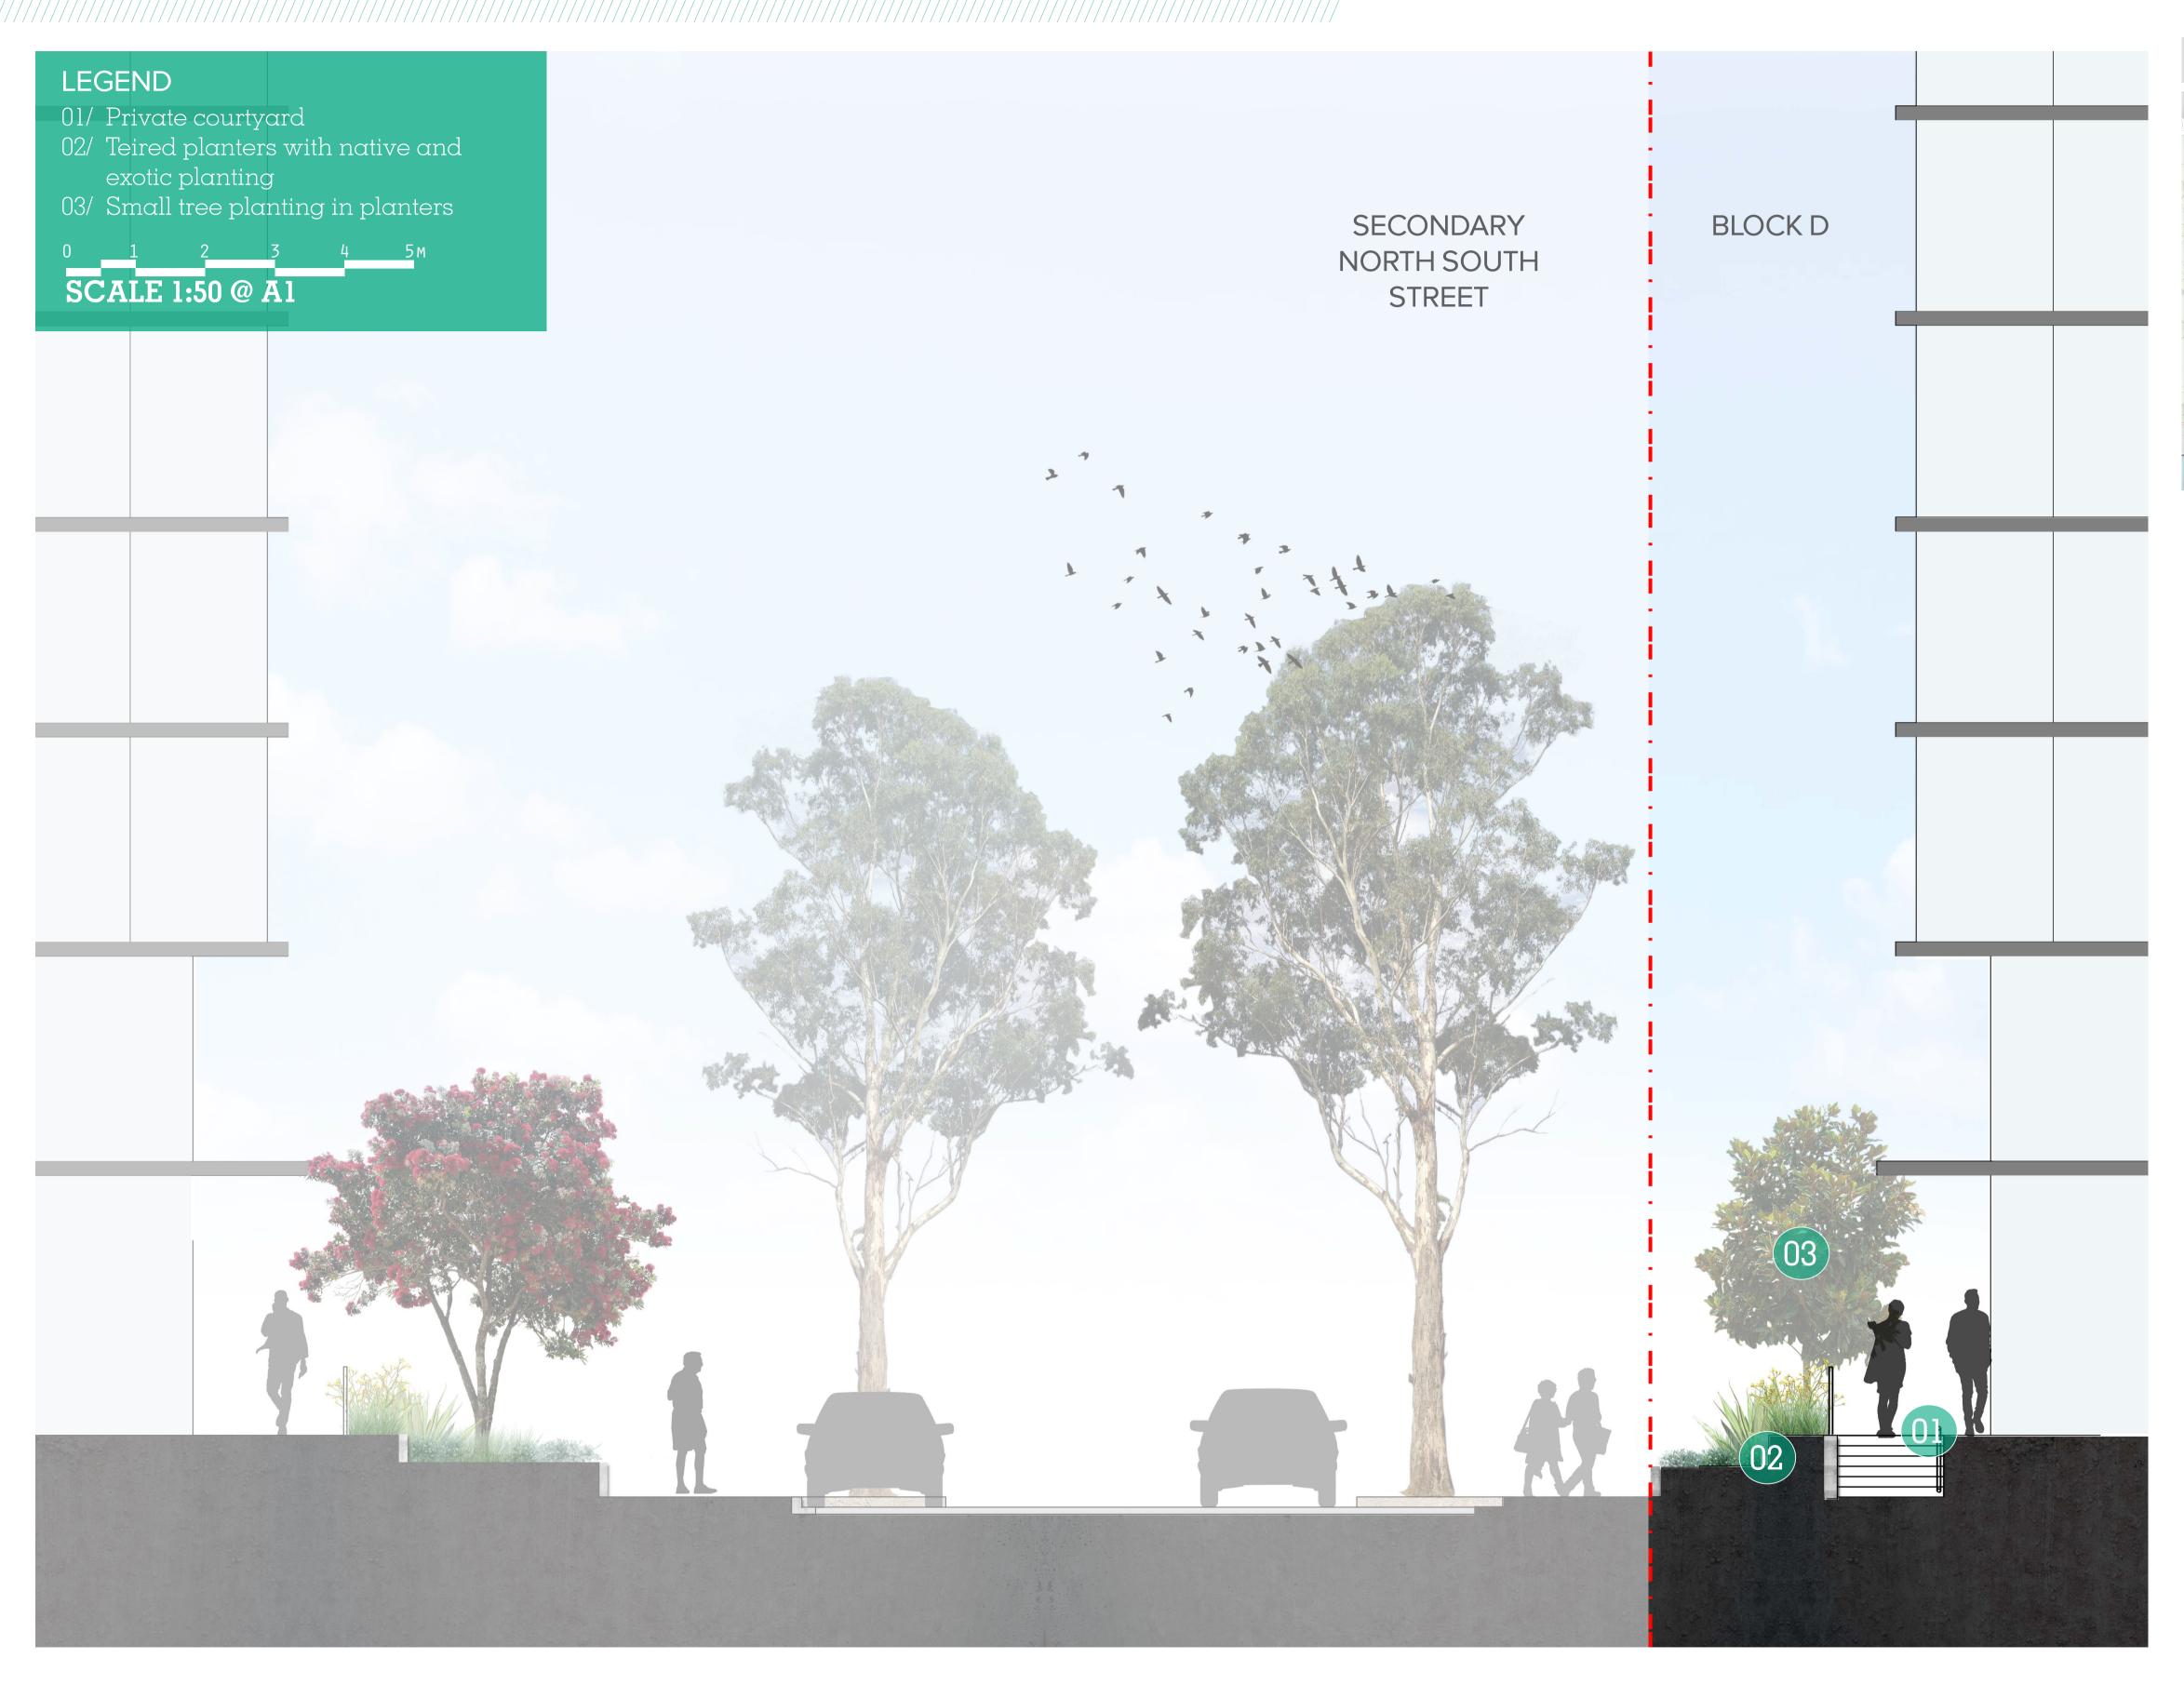

pment Application Approval for the landscape works associated with Block D for the City Freeholds development site. It incorporates the ground floor/ level one entry courtyards into the block, as well as the podium landscape design.

The landscape package has been prepared in conjunction with the Homebush Bay West DCP.

It makes reference to proposed materials, finishes and planting species. The design intent is to promote and facilitate a lively and attractive interface to the public domain as well as an entertaining and vibrant podium landscape for the residents of the block.

Refer to the following design report and detailed drawings to illustrate the landscape design intent for the Infrastructure.







## CONCEPT/BLOCKDLANDSCAPEMASTERPLAN







# CONCEPTISTREETINTERFACE SECTION AA





# CONCEPTISTREETINTERFACE SECTION BB





# CONCEPT/PODIUM SECTION CC





BLOCK D HILL ROAD, WENTWORTH POINT LANDSCAPE DEVELOPMENT APPLICATION

PREPARED BY Arcadia Landscape Architecture Homebush Bay Properties Pty Ltd CLIENT **PROJECT NO.** 17-453

**DATE** December 2018 **SCALE** 1:50 @ A1 **ISSUE** N

## CONCEPTIPODIUM SECTION DD





BLOCK D HILL ROAD, WENTWORTH POINT LANDSCAPE DEVELOPMENT APPLICATION

PREPARED BY
CLIENT
Homebush Bay Properties Pty Ltd
PROJECT NO. 17-453

pe Architecture
operties Pty Ltd
SCALE 1:50 @ A1
ISSUE N

# CONCEPTIPODIUM SECTION EE





## CONCEPTISOIL DEPTH DIAGRAM

#### LEGEND

Streetscape

Deep soil

500mm high planter

900mm high planter

#### Podium

800mm high planter

1.1-1.2m high planter

1.2-1.7m soil

150-200mm shallow roof gardens





### PLAN