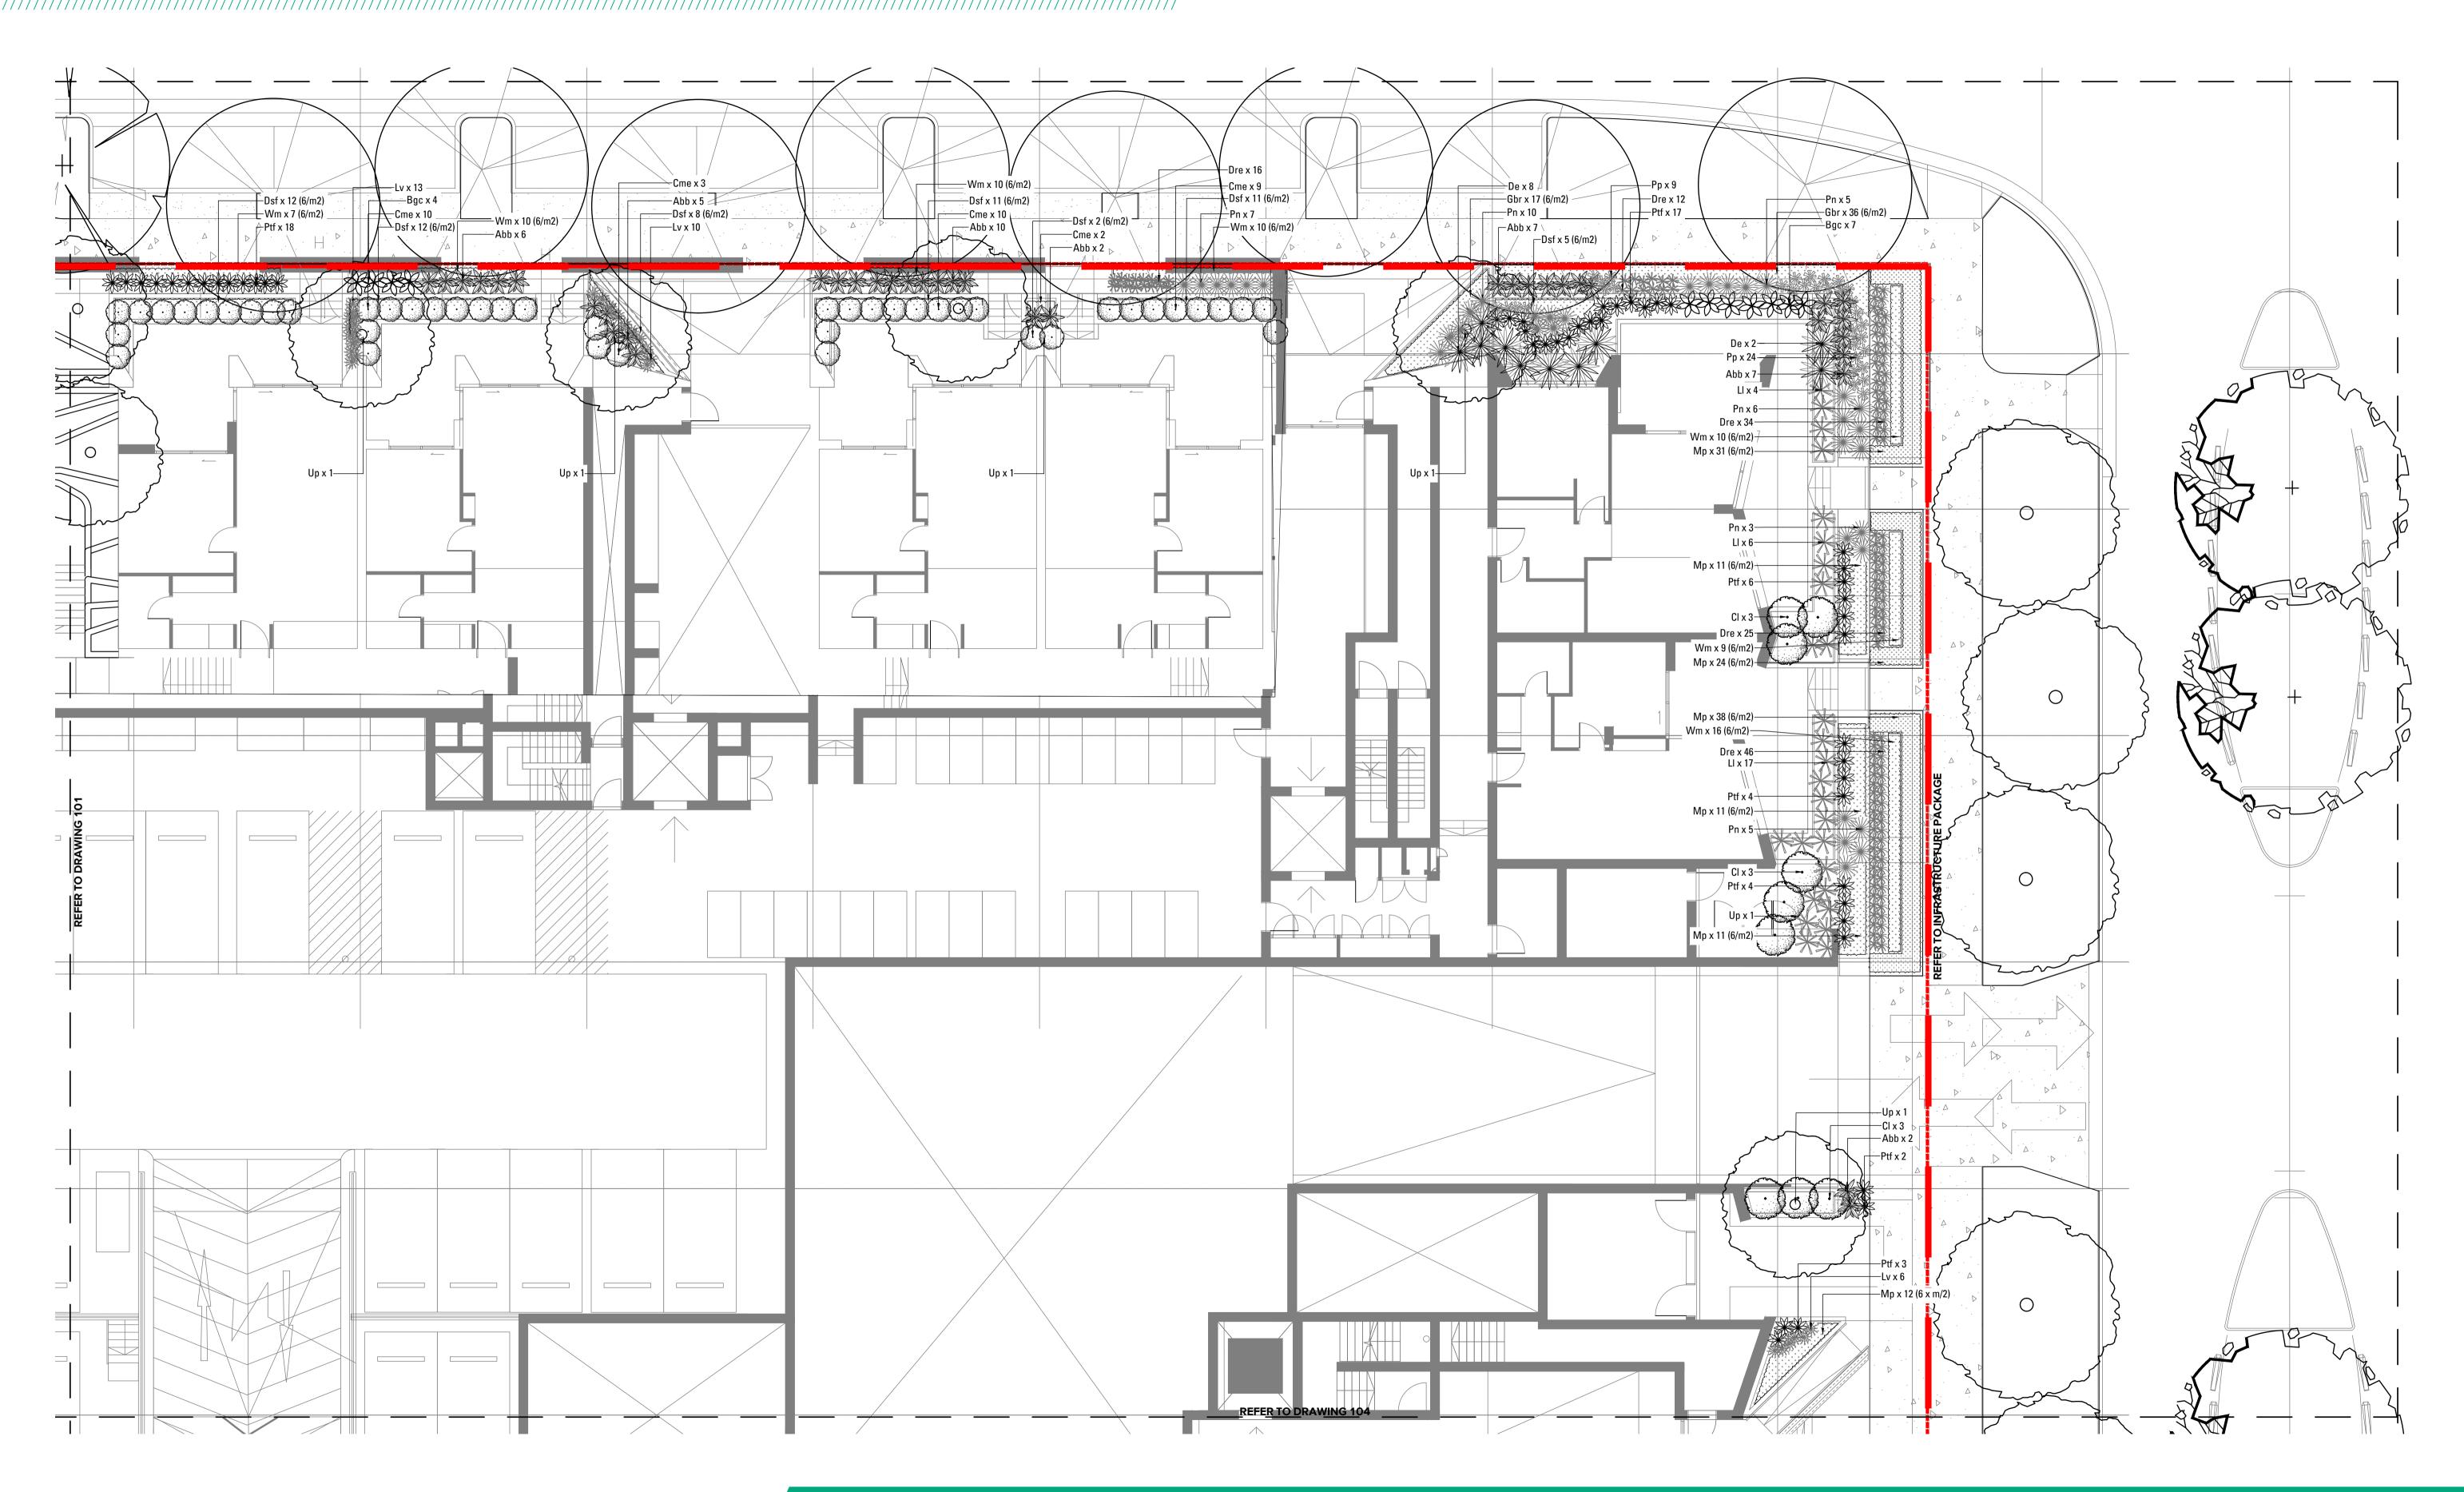

#### LANDSCAPE BLOCK D PACKAGE -**SCOPE OF WORKS**

This package is intended for the Development Application Approval for the landscape works associated with Block D for the City Freeholds development site. It incorporates the ground floor/ level one entry courtyards into the block, as well as the podium landscape design.

The landscape package has been prepared in conjunction with the Homebush Bay West DCP.

It makes reference to proposed materials, finishes and planting species. The design intent is to promote and facilitate a lively and attractive interface to the public domain as well as an entertaining and vibrant podium landscape for the residents of the block.

## CONCEPT/BLOCKDLANDSCAPEMASTERPLAN